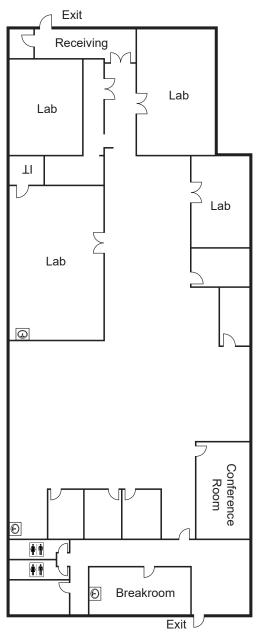

# 3500 THOMAS ROAD

Santa Clara, CA 95054 www.cbre.com



## **Property Highlights**

- + R&D ±10,170 SF
- + 100% Drop Ceiling HVAC
- + ±70% Manufacturing Test Floor
- + 20% Lab Space
- + Grade Level Loading
- + Low Cost Silicon Valley Power
- + Power 600 amps 480/277 volt 3 phase 4 wire \*subject to tenant verification
- + Close proximity to HWY 101



#### 3500 Thomas Road, Unit F

Santa Clara, CA 95054

## For Lease

#### **Floor Plan**





### **Contact Us**

#### CRAIG KOVALESKI

Senior Vice President +1 408 761 7070 craig.kovaleski@cbre.com Lic. 01303011

#### JIM KOVALESKI

Senior Vice President +1 408 832 5885 jim.kovaleski@cbre.com Lic. 00846878

© 2023 CBRE, Inc. All rights reserved. This information has been obtained from sources believed reliable, but has not been verified for accuracy or completeness. You should conduct a careful, independent investigation of the property and verify all information. Any reliance on this information is solely at your own risk. CBRE and the CBRE logo are service marks of CBRE, Inc. All other marks displayed on this document are the property of their respective owners, and the use of such logos does not imply any affiliation with or endorsement of CBRE. Photos herein are the proper