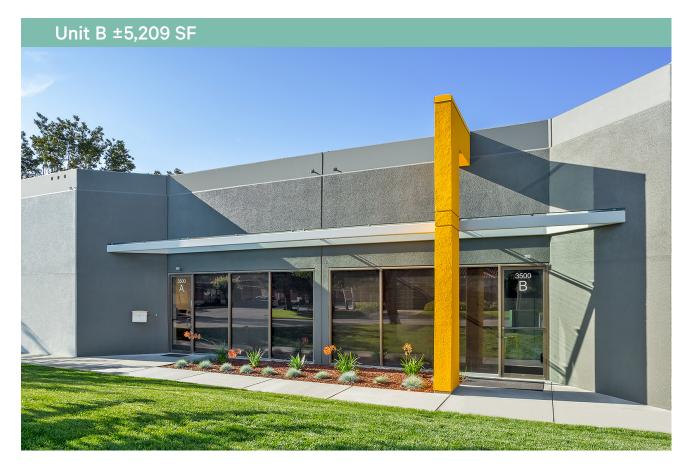

## **Property Highlights**

- + R&D ±5,209 SF
- + Office ±2,344 SF
- + Manufacturing/Warehouse ±2,865
- + Grade Level Loading
- + Low Cost Silicon Valley Power
- + Power 200 amps 480/277 volt 3 phase 4 wire \*subject to tenant verification
- + Close proximity to HWY 101

#### 3500 Thomas Road, Unit B

Santa Clara, CA 95054