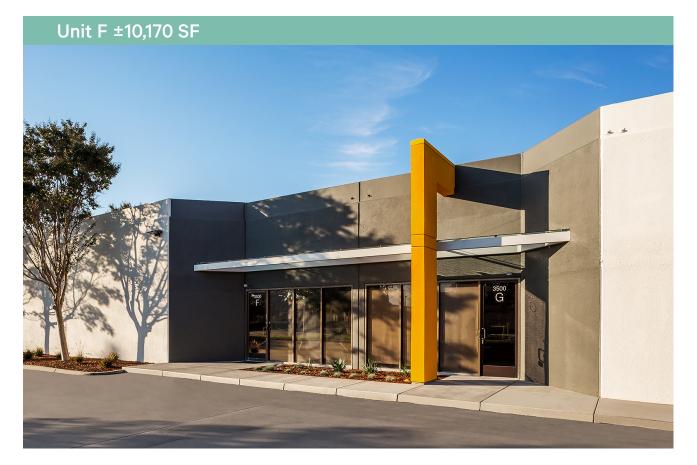

# 3500 THOMAS ROAD

Santa Clara, CA 95054 www.cbre.com

## **Property Highlights**

- + R&D ±10,170 SF
- + 100% Drop Ceiling HVAC
- + ±70% Manufacturing Test Floor
- + 20% Lab Space
- + Grade Level Loading
- + Low Cost Silicon Valley Power
- + Power 600 amps 480/277 volt 3 phase 4 wire \*subject to tenant verification
- + Close proximity to HWY 101

#### 3500 Thomas Road, Unit F

Santa Clara, CA 95054