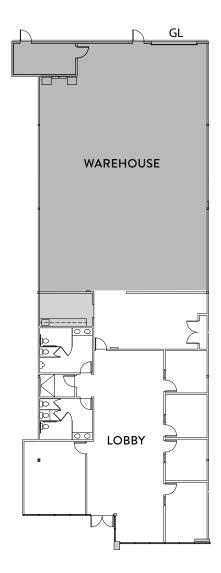

#### **CURRENT AVAILABILITIES**

| SUITE     | AVAILABLE | SIZE      | SUITE NOTES |
|-----------|-----------|-----------|-------------|
| Suite 930 | 4/1/23    | ±6,077 sf |             |

### AUBURN COURT

Fremont, California

**REQUEST FLOOR PLANS** 

PDF

CLICK TO EMAIL REQUIREMENT DETAILS AND RECEIVE MATCHING FLOOR PLANS

**SHIPPING & RECEIVING** DOCK HIGH AND GRADE LEVEL LOADING WITH 14' CLEAR HEIGHT

WIDE VARIETY VARIABLE CONFIGURATIONS OF OFFICE, LAB, AND WAREHOUSE/SHIPPING

**EXCELLENT ACCESS** EXCELLENT ACCESS TO INTERSTATE 880 AND OTHER MAJOR HIGHWAYS