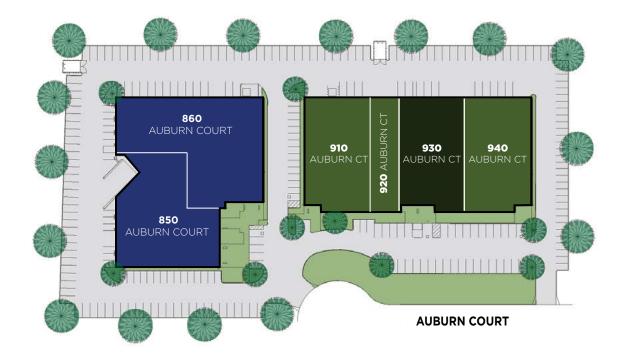

#### **CURRENT AVAILABILITIES**

| SUITE     | AVAILABLE | SIZE      | SUITE NOTES |
|-----------|-----------|-----------|-------------|
| Suite 930 | 4/1/23    | ±6,077 sf |             |

### HIGHLIGHTS AUBURN COURT

HIGH IMAGE TWO MULTI-TENANT R&D BUILDINGS TOTALING 68,030 SF

**FLEXIBILITY** VARIETY OF SUITE SIZES RANGING FROM 6,077 SF TO 16,095 SF

**CONNECTIVITY** PROJECT-WIDE COMCAST HIGH-SPEED INTERNET ACCESS AVAILABLE

# **AUBURN COURT**

850

860

**LBA**Logistics

850

AVAILABLE

A 850-860

> 910.94