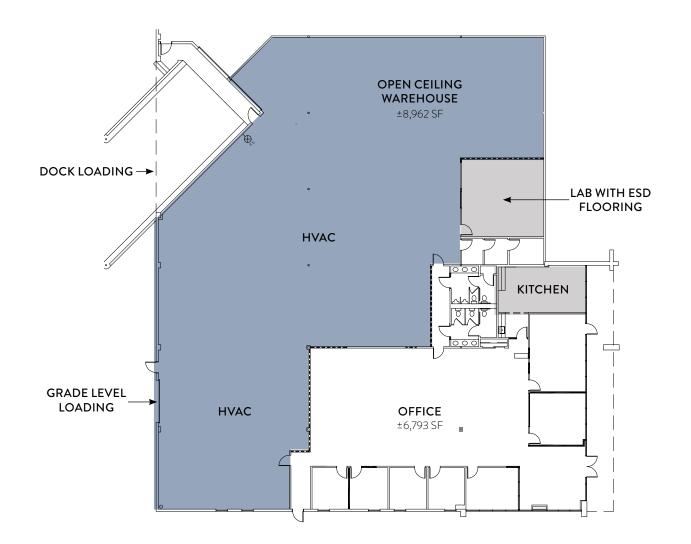

#### **CURRENT AVAILABILITIES**

| SUITE     | AVAILABLE | SIZE       | SUITE NOTES |
|-----------|-----------|------------|-------------|
| Suite 850 | 11/1/2024 | ±15,755 sf |             |

**SHIPPING & RECEIVING** DOCK HIGH AND GRADE LEVEL LOADING WITH 14' CLEAR HEIGHT

WIDE VARIETY VARIABLE CONFIGURATIONS OF OFFICE, LAB, AND WAREHOUSE/SHIPPING

**EXCELLENT ACCESS** EXCELLENT ACCESS TO INTERSTATE 880 AND OTHER MAJOR HIGHWAYS