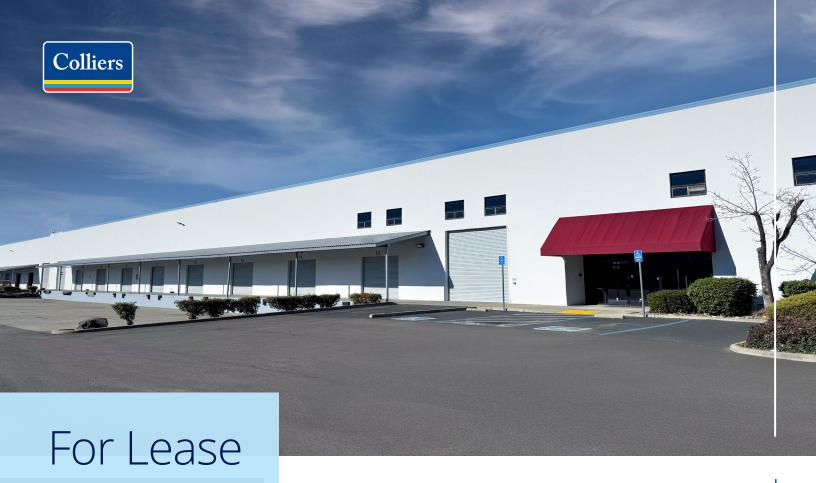

# San Leandro Business Park

1515-1525 Alvarado Street | San Leandro, CA

#### **Property Description**

Approximately  $\pm 62,801-\pm 134,959$  sq. ft. portion of a larger warehouse /distribution facility, with the ability to expand within the  $\pm 275,975$  square foot San Leandro Business Park.

#### **Property Features**

- Approximately 8,000 SF of office two locations
- Three (3) grade-level doors
- Sixteen (16) dock-high positions
- ±28′-30′ interior ceiling clearance
- Fully sprinklered
- Well-landscaped business park setting

- Partially insulated
- Make ready improvements recently completed
- Immediate access to I-880 via Davis St. or Marina Blvd.
- Close proximity to the Port of Oakland and Oakland Int'l Airport
- Available Now
- Call Brokers for tour

Lease Rate: \$1.15 NNN/PSF