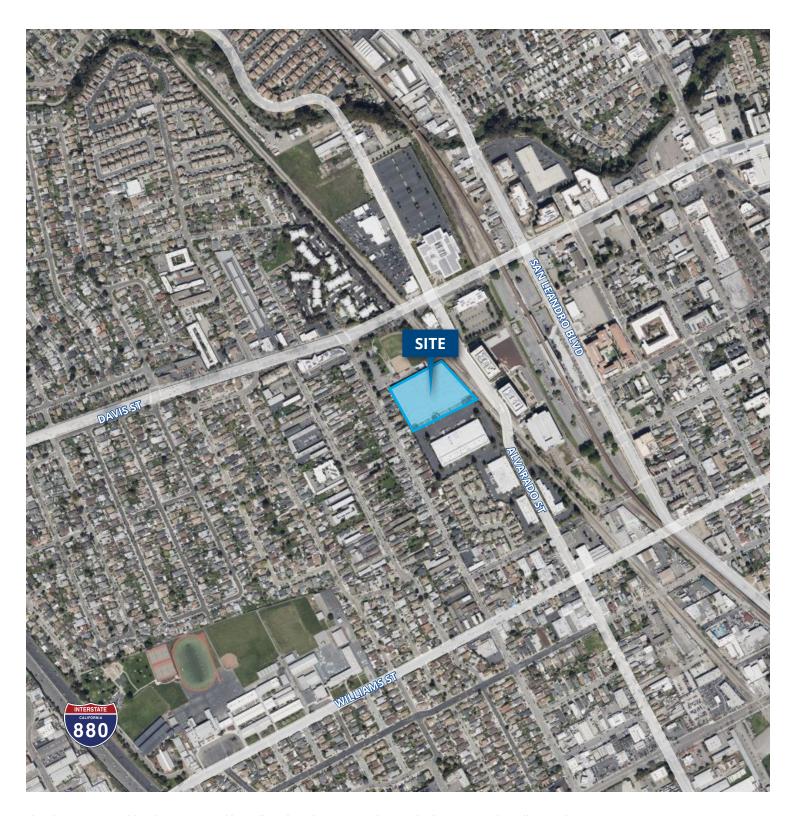

- Partially insulated
- Make ready improvements recently completed
- Immediate access to I-880 via Davis St. or Marina Blvd.
- Close proximity to the Port of Oakland and Oakland Int'l Airport
- Available Now
- Call Brokers for tour

- Ability to expand within the ±275,975 square foot business park
- Immediate access to San Leandro BART
- Easy access to I-880
- Close to the Port of Oakland and the Oakland International Airport