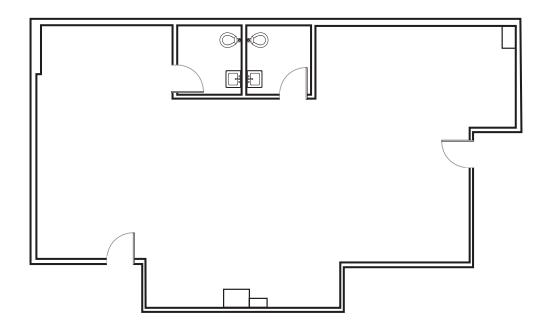

| Unit                  | SF       | Office                   | GL | Avail. | Rate                 |
|-----------------------|----------|--------------------------|----|--------|----------------------|
| 1670 Alvarado, Unit 8 | 1,212 SF | 20% Office/80% Warehouse | 1  | 6/1/25 | \$1.65 psf/month NNN |