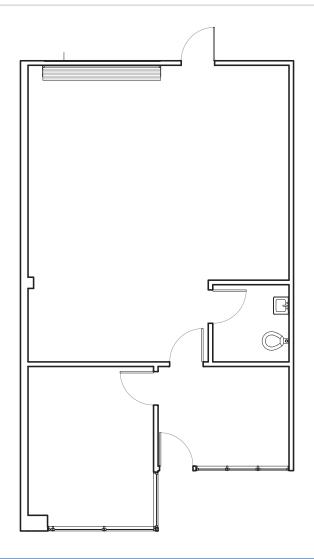

| Unit                  | SF     | Office                   | GL | Avail. | Rate                 |
|-----------------------|--------|--------------------------|----|--------|----------------------|
| 1670 Alvarado, Unit 2 | 785 SF | 40% Office/60% Warehouse | 1  | 6/1/25 | \$1.65 psf/month NNN |