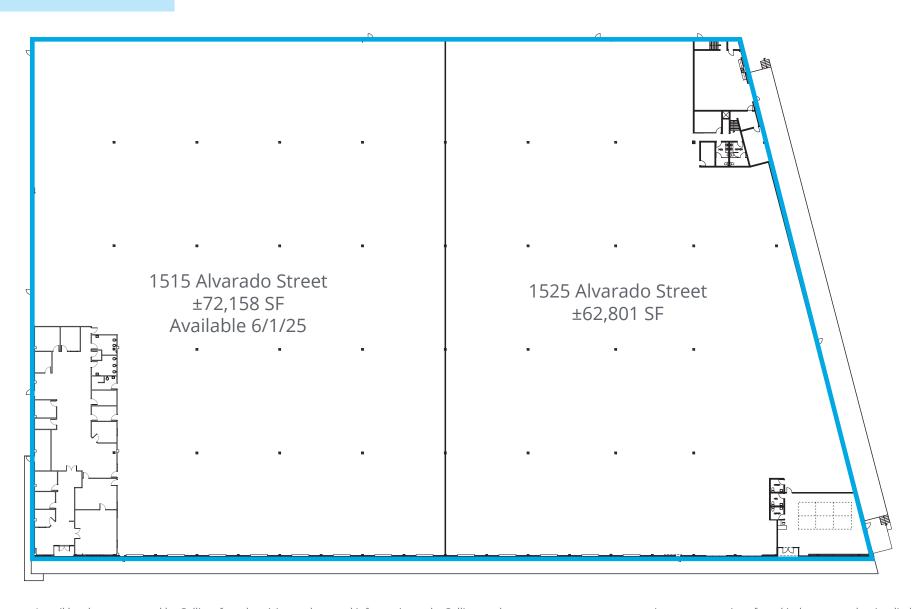

#### **Property Description**

Approximately  $\pm 62,801-\pm 134,959$  sq. ft. portion of a larger warehouse /distribution facility, with the ability to expand within the  $\pm 275,975$  square foot San Leandro Business Park.

#### **Property Features**

- Approximately 8,000 SF of office two locations
- Three (3) grade-level doors
- Sixteen (16) dock-high positions
- ±28′-30′ interior ceiling clearance
- Fully sprinklered
- Well-landscaped business park setting