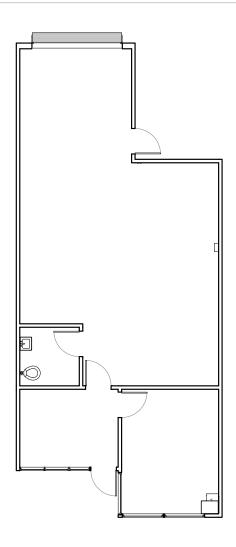

# Features & Amenities

| Unit<br>1645 Alvarado | <b>SF</b><br>3,466 SF | Office<br>60% Office/40% Warehouse | <b>GL</b><br>1 | Avail.  NOW |
|-----------------------|-----------------------|------------------------------------|----------------|-------------|
|                       |                       |                                    |                |             |
|                       |                       |                                    |                |             |
|                       |                       |                                    | F              |             |
|                       |                       |                                    |                |             |
|                       |                       | 1/2                                |                |             |
|                       |                       |                                    |                |             |
|                       |                       |                                    |                |             |
|                       |                       |                                    |                |             |

| Unit          | SF       | Office                   | GL | Avail. |
|---------------|----------|--------------------------|----|--------|
| 1645 Alvarado | 3,466 SF | 60% Office/40% Warehouse | 1  | NOW    |