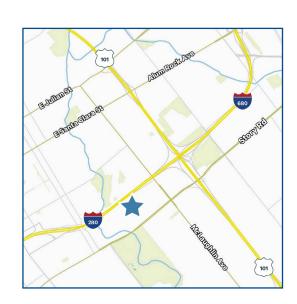

SAN JOSE, CALIFORNIA FOR LEASE / SALE



40,756 SQ. FT. WAREHOUSE SPACE AVAILABLE FOR LEASE. 80,852 SQ FT. WAREHOUSE FOR SALE

#### PROPERTY FEATURES AND FACTS

- Strategic location with direct access to I-280, I-680, and Highway
  101
- Excellent visibility along I-280
- ±25' Clear Height
- ±24' x ±52' Column Spacing
- 8 Dock High Doors, 2 Grade Level Doors and  $\pm 7\%$  Office
- Large secured fenced yard
- Call for Tour Instructions and Sale Pricing



### PROPERTY OWNED & MANAGED BY



#### FOR MORE INFORMATION PLEASE CONTACT

#### Brian Matteoni, SIOR

Executive Vice President Lic. 00917296 +1 408 453 7407 brian.matteoni@cbre.com

#### **Chip Sutherland**



SAN JOSE, CALIFORNIA FOR LEASE / SALE

#### SITE PLAN





### PROPERTY OWNED & MANAGED BY



#### FOR MORE INFORMATION PLEASE CONTACT

#### Brian Matteoni, SIOR

Executive Vice President Lic. 00917296 +1 408 453 7407 brian.matteoni@cbre.com

#### **Chip Sutherland**



SAN JOSE, CALIFORNIA FOR LEASE / SALE

#### **AERIALS**





PROPERTY OWNED & MANAGED BY



#### FOR MORE INFORMATION PLEASE CONTACT

#### Brian Matteoni, SIOR

Executive Vice President Lic. 00917296 +1 408 453 7407 brian.matteoni@cbre.com

#### **Chip Sutherland**



SAN JOSE, CALIFORNIA FOR LEASE / SALE

#### **