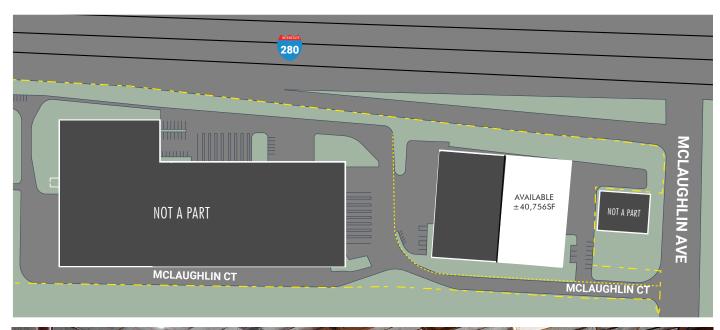

#### SITE PLAN

#### 905 McLAUGHLIN AVENUE

**OFFICE:**  $\pm 2,200$  SF

**POWER:** 250 amps \* Subject to Tenant verification

**COLUMN SPACING:**  $\pm 24' \times \pm 52'$ 

**CLEAR HEIGHT: ±25'** 

LOADING: 8 Docks, 2 Grade