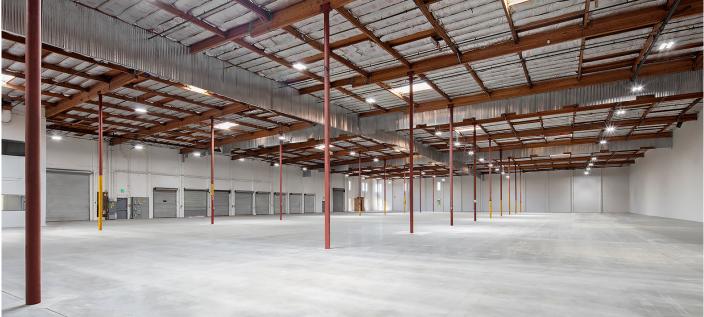

#### PROPERTY FEATURES AND FACTS

- Strategic location with direct access to I-280, I-680, and Highway
  101
- Excellent visibility along I-280
- ±25' Clear Height
- ±24' x ±52' Column Spacing
- 8 Dock High Doors, 2 Grade Level Doors and  $\pm 7\%$  Office
- Large secured fenced yard
- Call for Tour Instructions and Sale Pricing