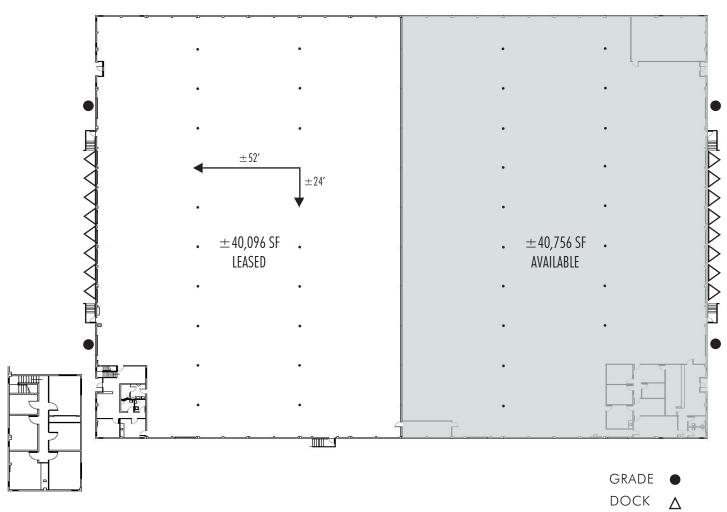

#### **FLOOR PLAN**

#### 905 McLAUGHLIN AVENUE

**OFFICE:**  $\pm 2,200$  SF

**POWER:** 250 amps \* Subject to Tenant verification

**COLUMN SPACING:**  $\pm 24' \times \pm 52'$ 

**CLEAR HEIGHT: ±25'** 

LOADING: 8 Docks, 2 Grade