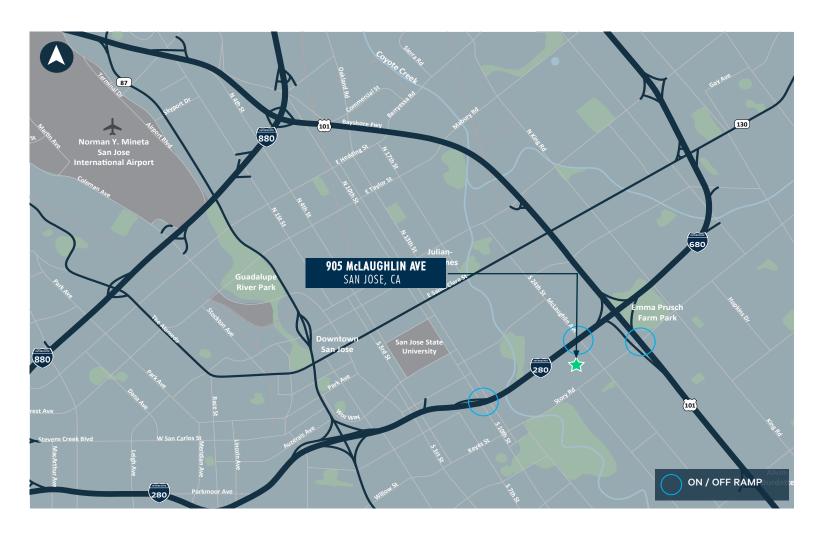

R PLAN**



#### 905 McLAUGHLIN AVENUE

**OFFICE:**  $\pm 2,200$  SF

**POWER:** 250 amps \* Subject to Tenant verification

**COLUMN SPACING:**  $\pm 24' \times \pm 52'$ 

**CLEAR HEIGHT: ±25'** 

LOADING: 8 Docks, 2 Grade

### PROPERTY OWNED & MANAGED BY



#### FOR MORE INFORMATION PLEASE CONTACT

#### Brian Matteoni, SIOR

Executive Vice President Lic. 00917296 +1 408 453 7407 brian.matteoni@cbre.com

#### **Chip Sutherland**



SAN JOSE, CALIFORNIA FOR LEASE / SALE

#### **REGIONAL MAP**



### PROPERTY OWNED & MANAGED BY



#### FOR MORE INFORMATION PLEASE CONTACT

#### Brian Matteoni, SIOR

Executive Vice President Lic. 00917296 +1 408 453 7407 brian.matteoni@cbre.com

#### **Chip Sutherland**



# 905 McLAUGHLIN AVENUE SAN JOSE, CALIFORNIA

FOR LEASE / SALE

#### **LOCATION MAP**



**PROPERTY OWNED** & MANAGED BY



#### FOR MORE INFORMATION PLEASE CONTACT

#### Brian Matteoni, SIOR

**Executive Vice President** Lic. 00917296 +1 408 453 7407 brian.matteoni@cbre.com

#### **Chip Sutherland**



SAN JOSE, CALIFORNIA FOR LEASE / SALE

#### **CORPORATE NEIGHBORS**



PROPERTY OWNED & MANAGED BY



#### FOR MORE INFORMATION PLEASE CONTACT

#### Brian Matteoni, SIOR

Executive Vice President Lic. 00917296 +1 408 453 7407 brian.matteoni@cbre.com

#### **Chip Sutherland**