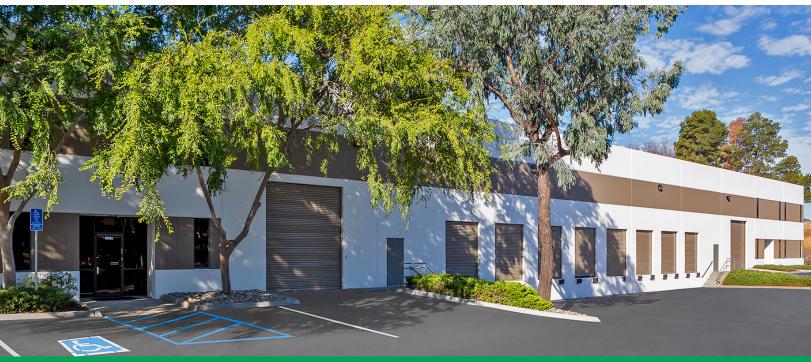

SAN JOSE, CALIFORNIA FOR LEASE / SALE

40,756 SQ. FT. WAREHOUSE SPACE AVAILABLE FOR LEASE. 80,852 SQ FT. WAREHOUSE FOR SALE

#### PROPERTY FEATURES AND FACTS

- Strategic location with direct access to I-280, I-680, and Highway
  101
- Excellent visibility along I-280
- ±25' Clear Height
- ±24' x ±52' Column Spacing
- 8 Dock High Doors, 2 Grade Level Doors and  $\pm 7\%$  Office
- Large secured fenced yard
- Call for Tour Instructions and Sale Pricing