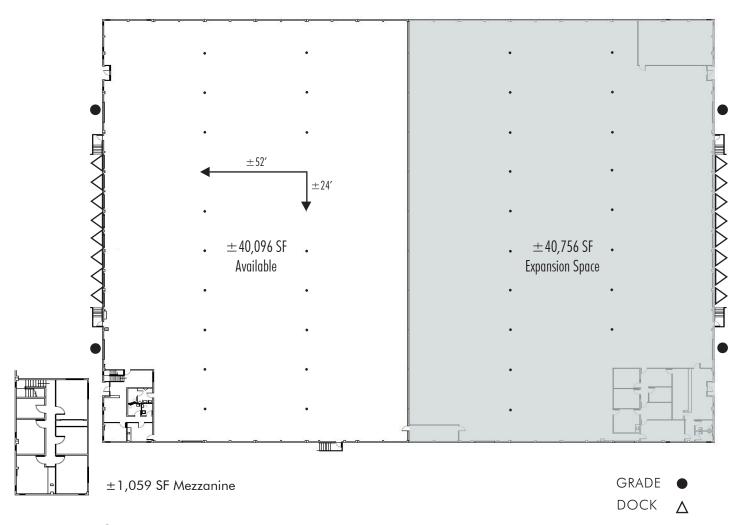

### **SITE PLAN**

#### 905 McLAUGHLIN AVENUE

**OFFICE:** ±1,060 SF **POWER:** 250 amps

**COLUMN SPACING:**  $\pm 24' \times \pm 52'$ 

CLEAR HEIGHT: ±25'

LOADING: 8 Docks, 2 Grade

### PROPERTY FEATURES AND FACTS

- Strategic location with direct access to I-280, I-680, and Highway 101
- Excellent visibility along I-280
- ±25' Clear Height
- ±24' x ±52' Column Spacing
- 8 Dock High Doors and 2 Grade Level Doors
- Available March 1, 2024
- Call to Tour