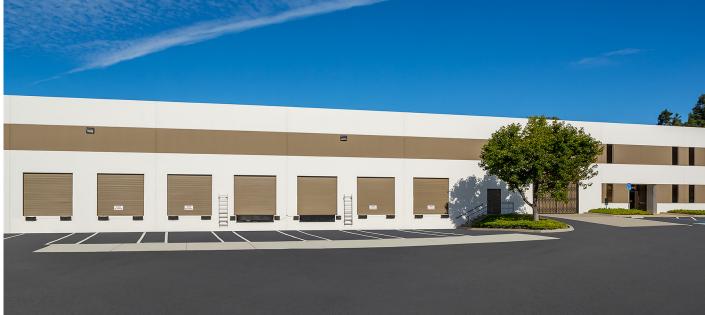

### PROPERTY FEATURES AND FACTS

- Strategic location with direct access to I-280, I-680, and Highway 101
- Excellent visibility along I-280
- ±25' Clear Height
- ±24' x ±52' Column Spacing
- 8 Dock High Doors and 2 Grade Level Doors
- Available March 1, 2024
- Call to Tour

#### 905 McLAUGHLIN AVENUE

**OFFICE:** ±1,060 SF **POWER:** 250 amps

**COLUMN SPACING:**  $\pm 24' \times \pm 52'$ 

CLEAR HEIGHT: ±25'

LOADING: 8 Docks, 2 Grade