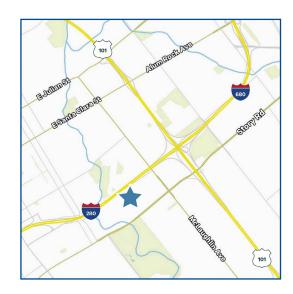

# 905 McLAUGHLIN AVENUE

SAN JOSE, CALIFORNIA



### ±40,096 SF (EXPANDABLE TO ±80,852 SF) WAREHOUSE SPACE

### PROPERTY FEATURES AND FACTS

- Strategic location with direct access to I-280, I-680, and Highway 101
- Excellent visibility along I-280
- ±25' Clear Height
- ±24' x ±52' Column Spacing
- 8 Dock High Doors and 2 Grade Level Doors
- Available March 1, 2024
- Call to Tour



## PROPERTY OWNED & MANAGED BY



#### FOR MORE INFORMATION PLEASE CONTACT

### Brian Matteoni, SIOR

Executive Vice President Lic. 00917296 +1 408 453 7407 brian.matteoni@cbre.com

### **Chip Sutherland**



### **SITE PLAN**





## PROPERTY OWNED & MANAGED BY



#### FOR MORE INFORMATION PLEASE CONTACT

### Brian Matteoni, SIOR

Executive Vice President Lic. 00917296 +1 408 453 7407 brian.matteoni@cbre.com

### **Chip Sutherland**



### $\pm40,096$ SF (EXPANDABLE TO $\pm80,852$ SF)



#### 905 McLAUGHLIN AVENUE

**OFFICE:** ±1,060 SF **POWER:** 250 amps

**COLUMN SPACING:**  $\pm 24' \times \pm 52'$ 

CLEAR HEIGHT: ±25'

LOADING: 8 Docks, 2 Grade

## PROPERTY OWNED & MANAGED BY



### FOR MORE INFORMATION PLEASE CONTACT

### Brian Matteoni, SIOR

Executive Vice President Lic. 0091729