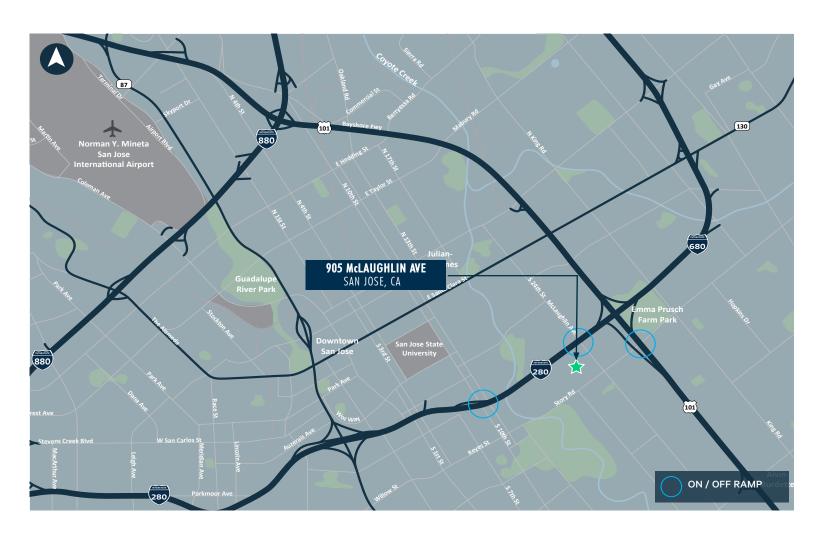

eoni, SIOR

Executive Vice President Lic. 00917296 +1 408 453 7407 brian.matteoni@cbre.com

### **Chip Sutherland**



### $\pm40,096$ SF (EXPANDABLE TO $\pm80,852$ SF)



#### 905 McLAUGHLIN AVENUE

**OFFICE:** ±1,060 SF **POWER:** 250 amps

**COLUMN SPACING:**  $\pm 24' \times \pm 52'$ 

CLEAR HEIGHT: ±25'

LOADING: 8 Docks, 2 Grade

## PROPERTY OWNED & MANAGED BY



### FOR MORE INFORMATION PLEASE CONTACT

### Brian Matteoni, SIOR

Executive Vice President Lic. 00917296 +1 408 453 7407 brian.matteoni@cbre.com

### **Chip Sutherland**



### **REGIONAL MAP**



## PROPERTY OWNED & MANAGED BY



### FOR MORE INFORMATION PLEASE CONTACT

### Brian Matteoni, SIOR

Executive Vice President Lic. 00917296 +1 408 453 7407 brian.matteoni@cbre.com

### **Chip Sutherland**



### **LOCATION MAP**



## PROPERTY OWNED & MANAGED BY



### FOR MORE INFORMATION PLEASE CONTACT

### Brian Matteoni, SIOR

Executive Vice President Lic. 00917296 +1 408 453 7407 brian.matteoni@cbre.com

### **Chip Sutherland**



### **CORPORATE NEIGHBORS**



## PROPERTY OWNED & MANAGED BY



#### FOR MORE INFORMATION PLEASE CONTACT

### Brian Matteoni, SIOR

Executive Vice President Lic. 00917296 +1 408 453 7407 brian.matteoni@cbre.com

### **Chip Sutherland**