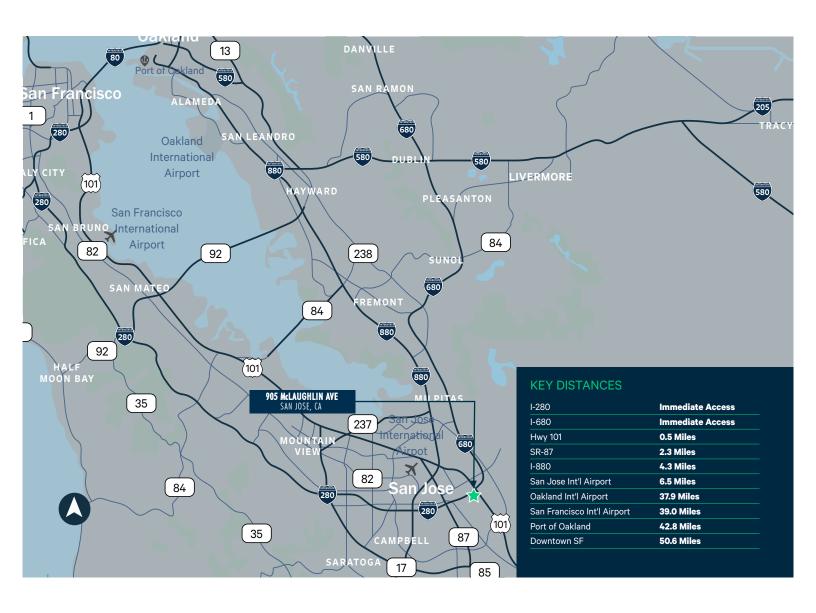

eoni, SIOR

Executive Vice President Lic. 00917296 +1 408 453 7407 brian.matteoni@cbre.com

### **Chip Sutherland**



### **SITE PLAN**





## PROPERTY OWNED & MANAGED BY



#### FOR MORE INFORMATION PLEASE CONTACT

### Brian Matteoni, SIOR

Executive Vice President Lic. 00917296 +1 408 453 7407 brian.matteoni@cbre.com

### **Chip Sutherland**



### $\pm40,096$ SF (EXPANDABLE TO $\pm80,852$ SF)



#### 905 McLAUGHLIN AVENUE

**OFFICE:** ±1,060 SF **POWER:** 250 amps

**COLUMN SPACING:**  $\pm 24' \times \pm 52'$ 

CLEAR HEIGHT: ±25'

LOADING: 8 Docks, 2 Grade

## PROPERTY OWNED & MANAGED BY



### FOR MORE INFORMATION PLEASE CONTACT

### Brian Matteoni, SIOR

Executive Vice President Lic. 00917296 +1 408 453 7407 brian.matteoni@cbre.com

### **Chip Sutherland**



### **REGIONAL MAP**



## PROPERTY OWNED & MANAGED BY



### FOR MORE INFORMATION PLEASE CONTACT

### Brian Matteoni, SIOR

Executive Vice President Lic. 00917296 +1 408 453 7407 brian.matteoni@cbre.com

### **Chip Sutherland**



### **LOCATION MAP**



## PROPERTY OWNED & MANAGED BY



### FOR MORE INFORMATION PLEASE CONTACT

### Brian Matteoni, SIOR

Executive Vice President Lic. 00917296 +1 408 453 7407 brian.matteoni@cbre.com

### **Chip Sutherland**



### **CORPORATE NEIGHBORS**



## PROPERTY OWNED & MANAGED BY



#### FOR MORE INFORMATION PLEASE CONTACT

### Brian Matteoni, SIOR

Executive Vice President Lic. 00917296 +1 408 453 7407 brian.matteoni@cbre.com

### **Chip Sutherland**