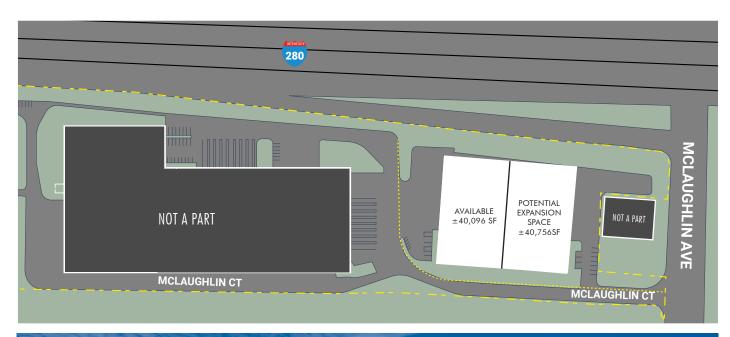

### **SITE PLAN**

### $\pm40,096$ SF (EXPANDABLE TO $\pm80,852$ SF)

#### 905 McLAUGHLIN AVENUE

**OFFICE:** ±1,060 SF **POWER:** 250 amps

**COLUMN SPACING:**  $\pm 24' \times \pm 52'$ 

CLEAR HEIGHT: ±25'

LOADING: 8 Docks, 2 Grade