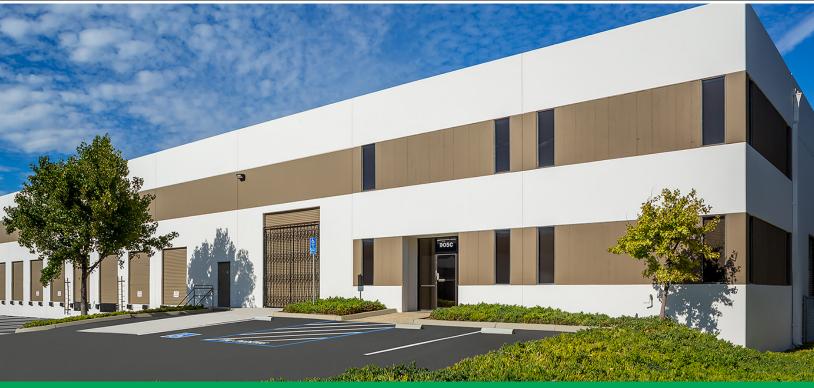

# 905 McLAUGHLIN AVENUE

SAN JOSE, CALIFORNIA

### ±40,096 SF (EXPANDABLE TO ±80,852 SF) WAREHOUSE SPACE

### PROPERTY FEATURES AND FACTS

- Strategic location with direct access to I-280, I-680, and Highway 101
- Excellent visibility along I-280
- ±25' Clear Height
- ±24' x ±52' Column Spacing
- 8 Dock High Doors and 2 Grade Level Doors
- Available March 1, 2024
- Call to Tour