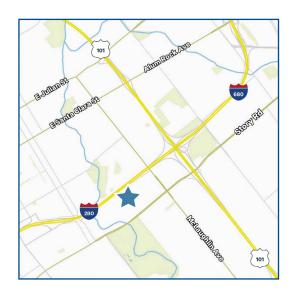

# 905 McLAUGHLIN AVENUE

SAN JOSE, CALIFORNIA



### ±40,096 SF (EXPANDABLE TO ±80,852 SF) WAREHOUSE SPACE

#### PROPERTY FEATURES AND FACTS

- Strategic location with direct access to I-280, I-680, and Highway 101
- Excellent visibility along I-280
- ±25' Clear Height
- ±24' x ±52' Column Spacing
- 8 Dock High Doors and 2 Grade Level Doors
- Available March 1, 2024
- Call to Tour



## PROPERTY OWNED & MANAGED BY



#### FOR MORE INFORMATION PLEASE CONTACT

#### Brian Matteoni, SIOR

Executive Vice President Lic. 00917296 +1 408 453 7407 brian.matteoni@cbre.com

#### **Chip Sutherland**



#### **SITE PLAN**





## PROPERTY OWNED & MANAGED BY



#### FOR MORE INFORMATION PLEASE CONTACT

#### Brian Matteoni, SIOR

Executive Vice President Lic. 00917296 +1 408 453 7407 brian.matteoni@cbre.com

#### **Chip Sutherland**



# 905 McLAUGHLIN AVENUE

SAN JOSE, CALIFORNIA

#### **AERIALS**





## PROPERTY OWNED & MANAGED BY



#### FOR MORE INFORMATION PLEASE CONTACT

#### Brian Matteoni, SIOR

Executive Vice President Lic. 00917296 +1 408 453 7407 brian.matteoni@cbre.com

#### **Chip Sutherland**



# 905 McLAUGHLIN AVENUE

SAN JOSE, CALIFORNIA

#### **INTERIOR PHOTOS**