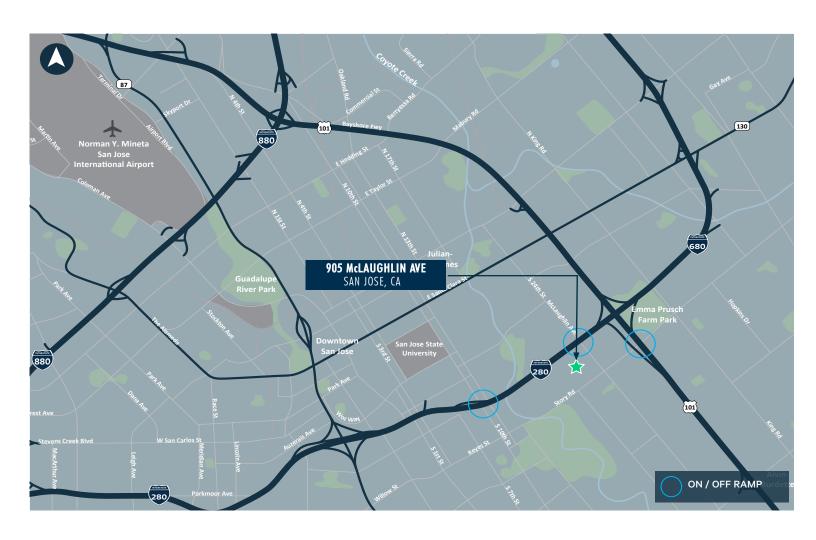

utive Vice President Lic. 00917296 +1 408 453 7407 brian.matteoni@cbre.com

#### **Chip Sutherland**



#### $\pm 40,096$ SF (EXPANDABLE TO $\pm 80,852$ SF)



#### 905 McLAUGHLIN AVENUE

**OFFICE:** ±1,060 SF **POWER:** 250 amps

**COLUMN SPACING:**  $\pm 24' \times \pm 52'$ 

**CLEAR HEIGHT:** ±25'

LOADING: 8 Docks, 2 Grade

## PROPERTY OWNED & MANAGED BY



#### FOR MORE INFORMATION PLEASE CONTACT

#### Brian Matteoni, SIOR

Executive Vice President Lic. 00917296 +1 408 453 7407 brian.matteoni@cbre.com

#### **Chip Sutherland**



#### **REGIONAL MAP**



## PROPERTY OWNED & MANAGED BY



#### FOR MORE INFORMATION PLEASE CONTACT

#### Brian Matteoni, SIOR

Executive Vice President Lic. 00917296 +1 408 453 7407 brian.matteoni@cbre.com

#### **Chip Sutherland**



#### **LOCATION MAP**



## PROPERTY OWNED & MANAGED BY



#### FOR MORE INFORMATION PLEASE CONTACT

#### Brian Matteoni, SIOR

Executive Vice President Lic. 00917296 +1 408 453 7407 brian.matteoni@cbre.com

#### **Chip Sutherland**



#### **CORPORATE NEIGHBORS**



## PROPERTY OWNED & MANAGED BY



#### FOR MORE INFORMATION PLEASE CONTACT

#### Brian Matteoni, SIOR

Executive Vice President Lic. 00917296 +1 408 453 7407 brian.matteoni@cbre.com

#### **Chip Sutherland**