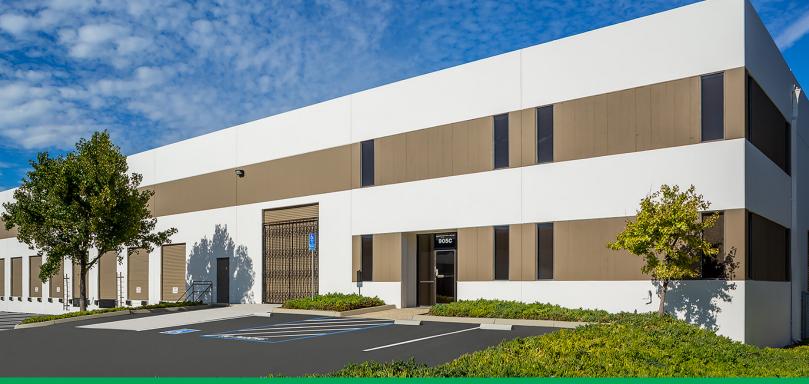

# 905 McLAUGHLIN AVENUE

SAN JOSE, CALIFORNIA

### ±40,096 SF (EXPANDABLE TO ±80,852 SF) WAREHOUSE SPACE

#### PROPERTY FEATURES AND FACTS

- Strategic location with direct access to I-280, I-680, and Highway 101
- Excellent visibility along I-280
- ±25' Clear Height
- ±24' x ±52' Column Spacing
- 8 Dock High Doors and 2 Grade Level Doors
- Available March 1, 2024
- Call to Tour