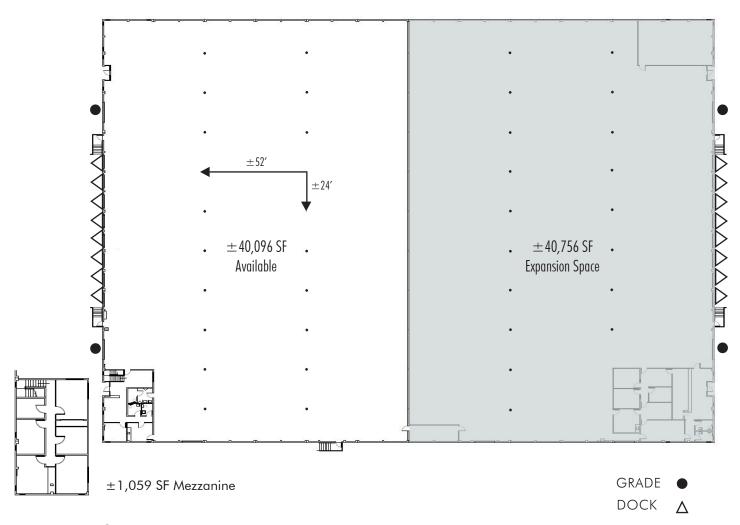

#### **SITE PLAN**

#### PROPERTY FEATURES AND FACTS

- Strategic location with direct access to I-280, I-680, and Highway 101
- Excellent visibility along I-280
- ±25' Clear Height
- ±24' x ±52' Column Spacing
- 8 Dock High Doors and 2 Grade Level Doors
- Available March 1, 2024
- Call to Tour

#### 905 McLAUGHLIN AVENUE

**OFFICE:** ±1,060 SF **POWER:** 250 amps

**COLUMN SPACING:**  $\pm 24' \times \pm 52'$ 

**CLEAR HEIGHT:** ±25'

LOADING: 8 Docks, 2 Grade