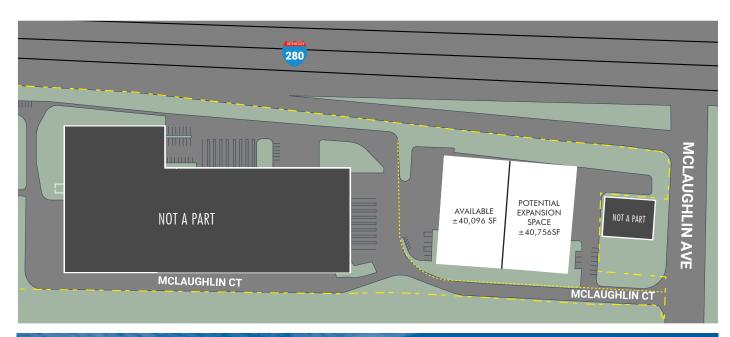

#### **SITE PLAN**

### ±40,096 SF (EXPANDABLE TO ±80,852 SF) WAREHOUSE SPACE

#### 905 McLAUGHLIN AVENUE

**OFFICE:** ±1,060 SF **POWER:** 250 amps

**COLUMN SPACING:**  $\pm 24' \times \pm 52'$ 

**CLEAR HEIGHT:** ±25'

LOADING: 8 Docks, 2 Grade