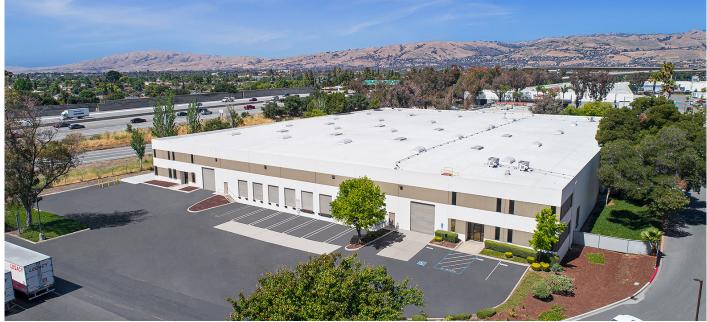

# 905 McLAUGHLIN AVENUE

SAN JOSE, CALIFORNIA

### ±40,096 SF (EXPANDABLE TO ±80,852 SF) WAREHOUSE SPACE

#### PROPERTY FEATURES AND FACTS

- Strategic location with direct access to I-280, I-680, and Highway 101
- Excellent visibility along I-280
- ±25' Clear Height
- ±24' x ±52' Column Spacing
- 8 Dock High Doors and 2 Grade Level Doors
- Available March 1, 2024
- Call to Tour