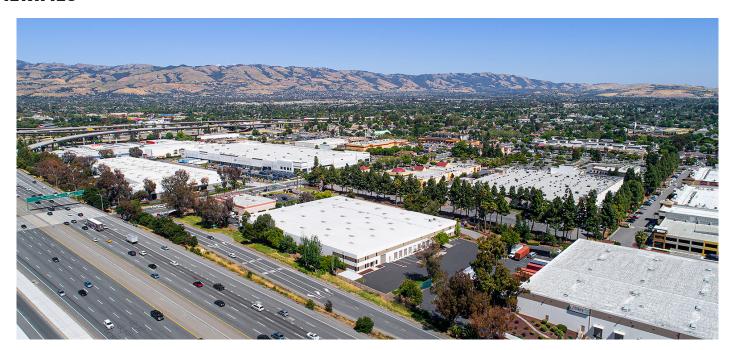

SE SPACE

#### PROPERTY FEATURES AND FACTS

- Strategic location with direct access to I-280, I-680, and Highway 101
- Excellent visibility along I-280
- ±25' Clear Height
- ±24' x ±52' Column Spacing
- 8 Dock High Doors and 2 Grade Level Doors
- Available March 1, 2024
- Call to Tour



## PROPERTY OWNED & MANAGED BY



#### FOR MORE INFORMATION PLEASE CONTACT

#### Brian Matteoni, SIOR

Executive Vice President Lic. 00917296 +1 408 453 7407 brian.matteoni@cbre.com

#### **Chip Sutherland**



#### **SITE PLAN**





## PROPERTY OWNED & MANAGED BY



#### FOR MORE INFORMATION PLEASE CONTACT

#### Brian Matteoni, SIOR

Executive Vice President Lic. 00917296 +1 408 453 7407 brian.matteoni@cbre.com

#### **Chip Sutherland**



# 905 McLAUGHLIN AVENUE

SAN JOSE, CALIFORNIA

#### **AERIALS**





## PROPERTY OWNED & MANAGED BY



#### FOR MORE INFORMATION PLEASE CONTACT

#### Brian Matteoni, SIOR

Executive Vice President Lic. 00917296 +1 408 453 7407 brian.matteoni@cbre.com

#### **Chip Sutherland**



# 905 McLAUGHLIN AVENUE

SAN JOSE, CALIFORNIA

#### **INTERIOR PHOTOS**





## PROPERTY OWNED & MANAGED BY



#### FOR MORE INFORMATION PLEASE CONTACT

#### Brian Matteoni, SIOR

Executive Vice President Lic. 00917296 +1 408 453 7407 brian.matteoni@cbre.com

#### **Chip Sutherland**



#### $\pm 40,096$ SF (EXPANDABLE TO $\pm 80,852$ SF)



#### 905 McLAUGHLIN AVENUE

**OFFICE:** ±1,060 SF **POWER:** 250 amps

**COLUMN SPACING:**  $\pm 24' \times \pm 52'$ 

**CLEAR HEIGHT:** ±25'

LOADING: 8 Docks, 2 Grade

## PROPERTY OWNED & MANAGED BY



#### FOR MORE INFORMATION PLEASE CONT