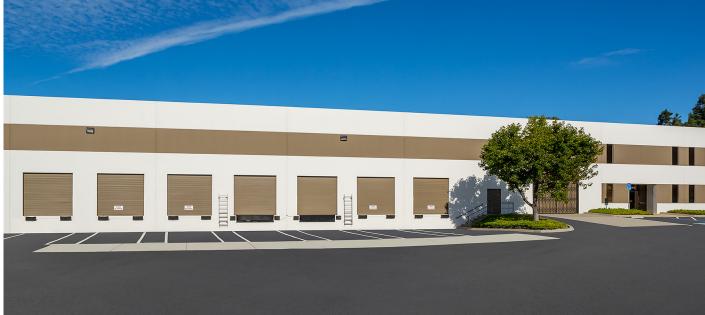

# 905 McLAUGHLIN AVENUE

SAN JOSE, CALIFORNIA



### ±40,096 SF (EXPANDABLE TO ±80,852 SF) WAREHOUSE SPACE

#### PROPERTY FEATURES AND FACTS

- Strategic location with direct access to I-280, I-680, and Highway 101
- Excellent visibility along I-280
- ±25' Clear Height
- ±24' x ±52' Column Spacing
- 8 Dock High Doors and 2 Grade Level Doors
- Available March 1, 2024
- Call to Tour



## PROPERTY OWNED & MANAGED BY



#### FOR MORE INFORMATION PLEASE CONTACT

#### Brian Matteoni, SIOR

Executive Vice President Lic. 00917296 +1 408 453 7407 brian.matteoni@cbre.com

#### **Chip Sutherland**



#### **SITE PLAN**





## PROPERTY OWNED & MANAGED BY



#### FOR MORE INFORMATION PLEASE CONTACT

#### Brian Matteoni, SIOR

Executive Vice President Lic. 00917296 +1 408 453 7407 brian.matteoni@cbre.com

#### **Chip Sutherland**



# 905 McLAUGHLIN AVENUE

SAN JOSE, CALIFORNIA

#### **AERIALS**





## PROPERTY OWNED & MANAGED BY



#### FOR MORE INFORMATION PLEASE CONTACT

#### Brian Matteoni, SIOR

Executive Vice President Lic. 00917296 +1 408 453 7407 brian.matteoni@cbre.com

#### **Chip Sutherland**



# 905 McLAUGHLIN AVENUE

SAN JOSE, CALIFORNIA

#### **INTERIOR PHOTOS**





## PROPERTY OWNED & MANAGED BY



#### FOR MORE INFORMATION PLEASE CONTACT

#### Brian Matteoni, SIOR

Executive Vice President Lic. 00917296 +1 408 453 7407 brian.matteoni@cbre.com

#### **Chip Sutherland**



#### $\pm 40,096$ S