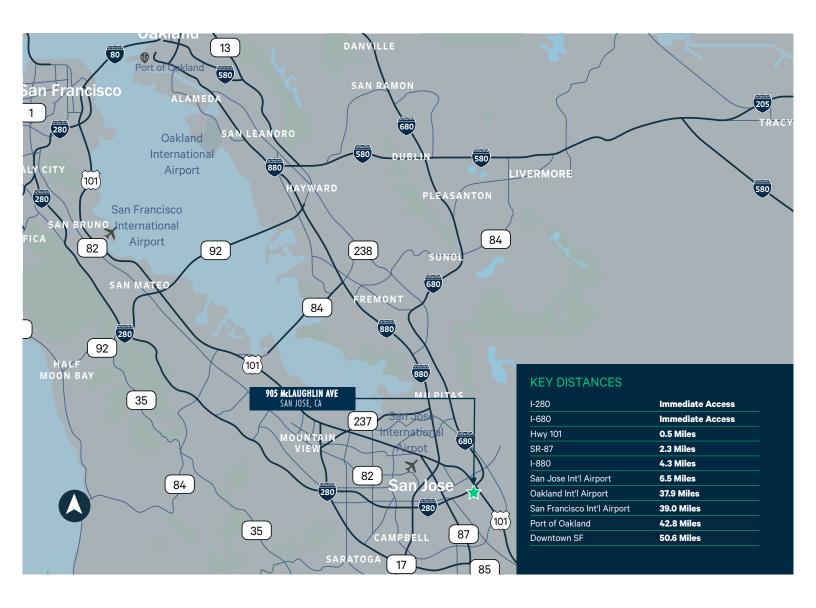

rian.matteoni@cbre.com

#### **Chip Sutherland**



# 905 McLAUGHLIN AVENUE

SAN JOSE, CALIFORNIA

#### **INTERIOR PHOTOS**





## PROPERTY OWNED & MANAGED BY



#### FOR MORE INFORMATION PLEASE CONTACT

#### Brian Matteoni, SIOR

Executive Vice President Lic. 00917296 +1 408 453 7407 brian.matteoni@cbre.com

#### **Chip Sutherland**



#### $\pm 40,096$ SF (EXPANDABLE TO $\pm 80,852$ SF)



#### 905 McLAUGHLIN AVENUE

**OFFICE:** ±1,060 SF **POWER:** 250 amps

**COLUMN SPACING:**  $\pm 24' \times \pm 52'$ 

**CLEAR HEIGHT:** ±25'

LOADING: 8 Docks, 2 Grade

## PROPERTY OWNED & MANAGED BY



#### FOR MORE INFORMATION PLEASE CONTACT

#### Brian Matteoni, SIOR

Executive Vice President Lic. 00917296 +1 408 453 7407 brian.matteoni@cbre.com

#### **Chip Sutherland**



#### **REGIONAL MAP**



## PROPERTY OWNED & MANAGED BY



#### FOR MORE INFORMATION PLEASE CONTACT

#### Brian Matteoni, SIOR

Executive Vice President Lic. 00917296 +1 408 453 7407 brian.matteoni@cbre.com

#### **Chip Sutherland**



#### **LOCATION MAP**



## PROPERTY OWNED & MANAGED BY



#### FOR MORE INFORMATION PLEASE CONTACT

#### Brian Matteoni, SIOR

Executive Vice President Lic. 00917296 +1 408 453 7407 brian.matteoni@cbre.com

#### **Chip Sutherland**



#### **CORPORATE NEIGHBORS**



## PROPERTY OWNED & MANAGED BY



#### FOR MORE INFORMATION PLEASE CONTACT

#### Brian Matteoni, SIOR

Executive Vice President Lic. 00917296 +1 408 453 7407 brian.matteoni@cbre.com

#### **Chip Sutherland**