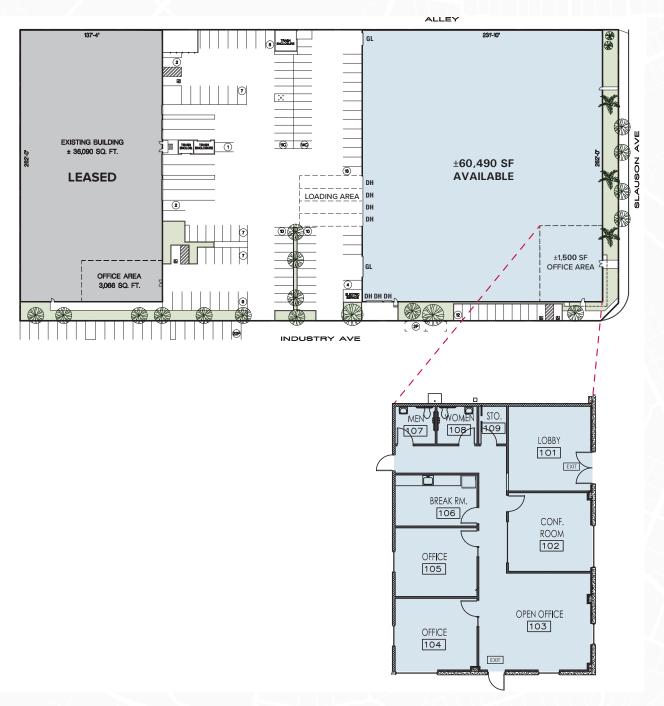

## HIGHLIGHTS

Slauson Avenue Frontage

2 GL & 7 DH Doors

Minutes From 5 Freeway

16' -22' Clear

**Excellent Manufacturing Building** 

1,500 SF Office

**Well Distributed Power** 

#### PROPERTY SITE PLAN

NOTE: Drawing not to scale. All measurements and sizes are approximate.