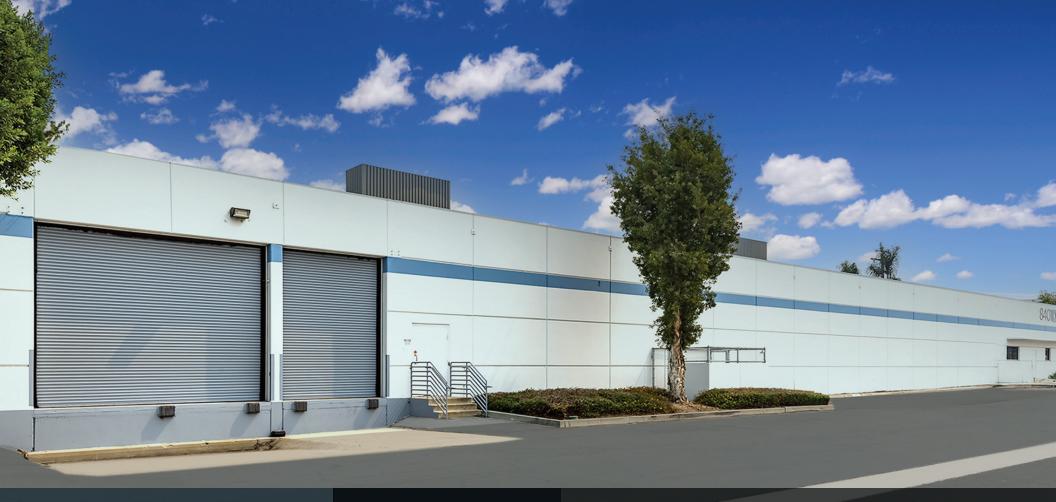

# 8401 Slauson Avenue

Pico Rivera, CA 90660

±60,490 SF INDUSTRIAL BUILDING FOR LEASE

## HIGHLIGHTS

Slauson Avenue Frontage

2 GL & 7 DH Doors

Minutes From 5 Freeway

16' -22' Clear

**Excellent Manufacturing Building** 

1,500 SF Office

**Well Distributed Power** 