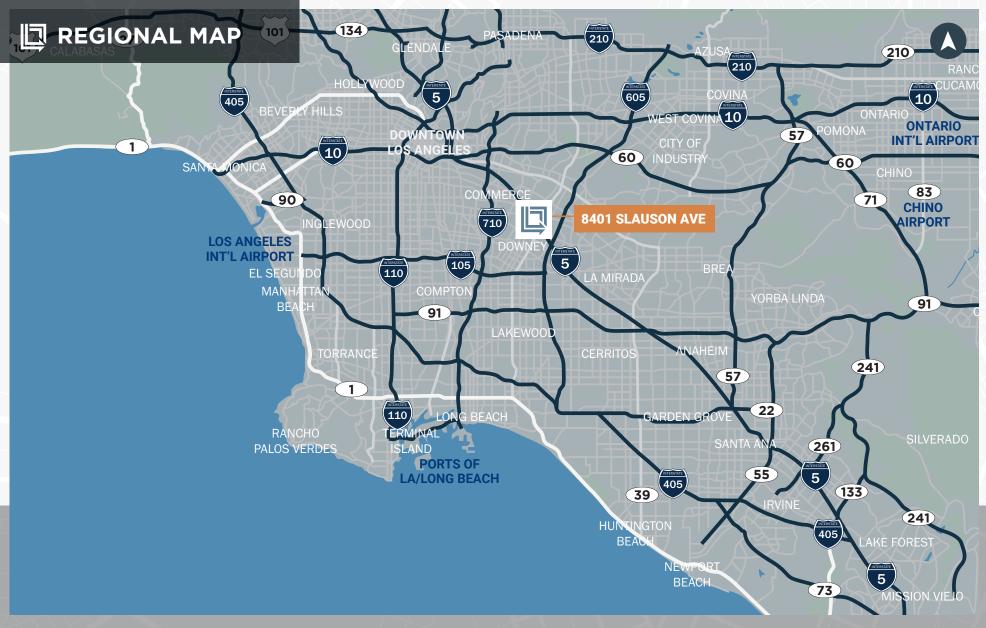

#### **KEY DISTANCES**

3.0 MILES

PORTS OF 10.5 MILES LOS ANGELES AND LONG BEACH 20 MILES

LOS ANGELES INT'L AIRPORT 15 MILES