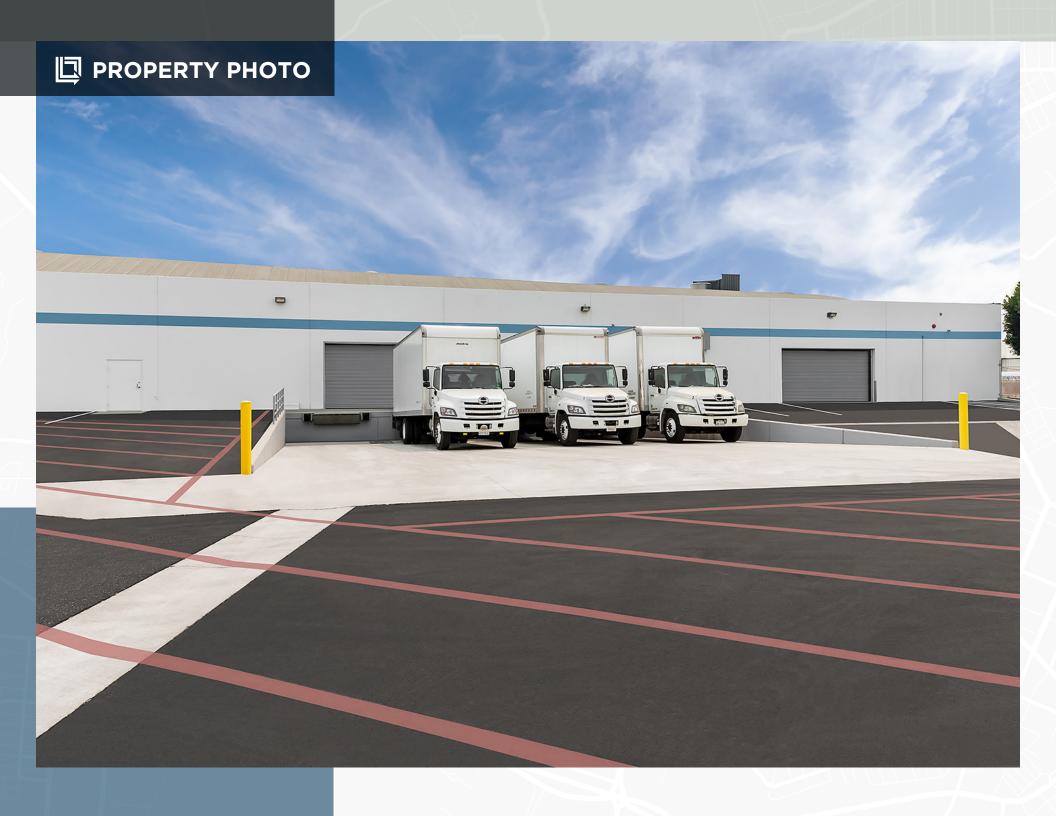

## HIGHLIGHTS

Slauson Avenue Frontage

2 GL & 7 DH Doors

Minutes From 5 Freeway

16' -22' Clear

**Excellent Manufacturing Building** 

1,500 SF Office

**Well Distributed Power** 