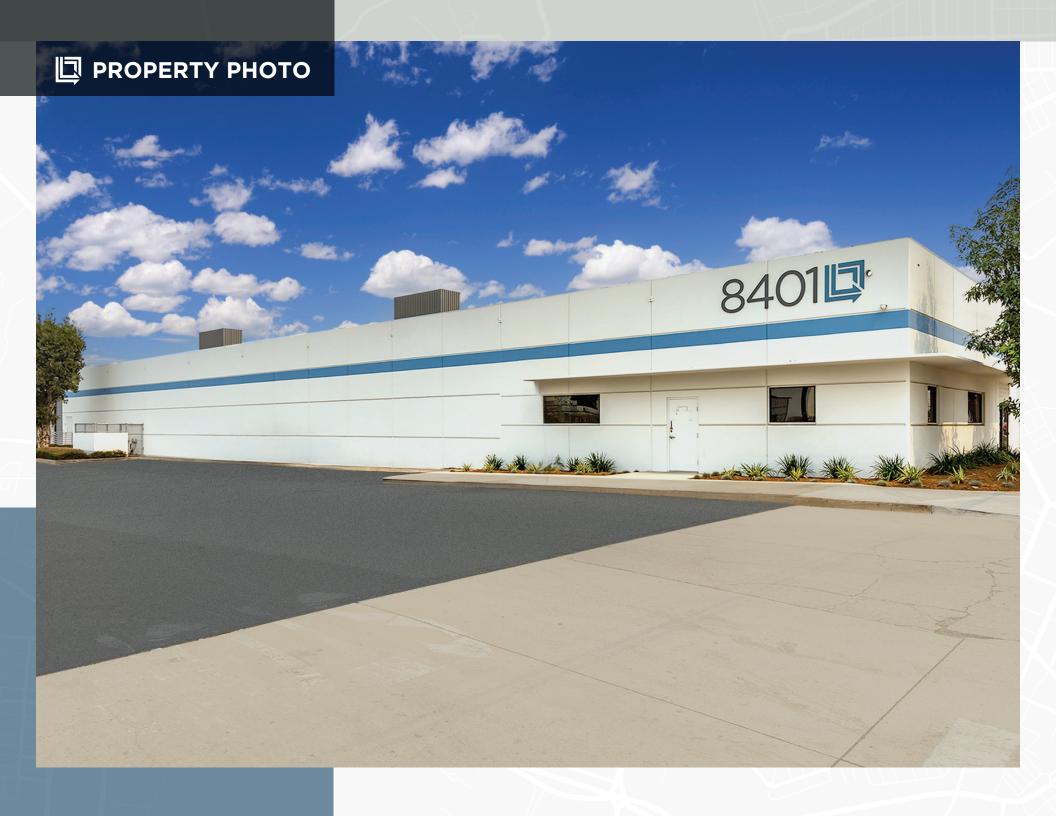

# 8401 Slauson Avenue

Pico Rivera, CA 90660

±60,490 SF INDUSTRIAL BUILDING FOR LEASE

## HIGHLIGHTS

Slauson Avenue Frontage

2 GL & 7 DH Doors

Minutes From 5 Freeway

16' -22' Clear

**Excellent Manufacturing Building** 

1,500 SF Office

**Well Distributed Power** 