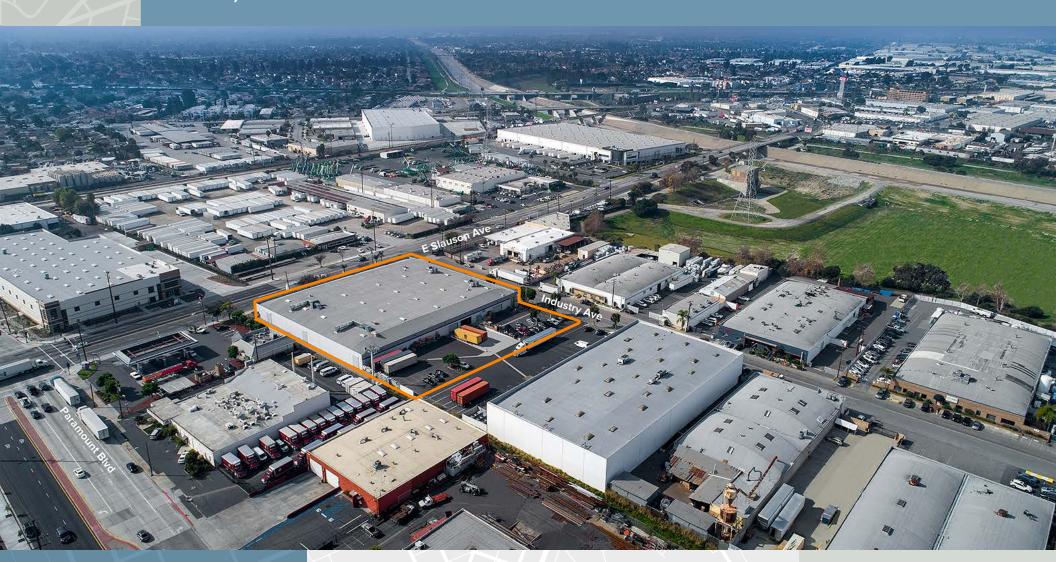

# 8401 Slauson Avenue

Pico Rivera, CA 90660

±60,490 SF INDUSTRIAL BUILDING FOR LEASE

## HIGHLIGHTS

Slauson Avenue Frontage

2 GL & 7 DH Doors

Minutes From 5 Freeway

16' -22' Clear

**Excellent Manufacturing Building** 

1,500 SF Office

**Well Distributed Power** 

#### PROPERTY SITE PLAN

NOTE: Drawing not to scale. All measurements and sizes are approximate.