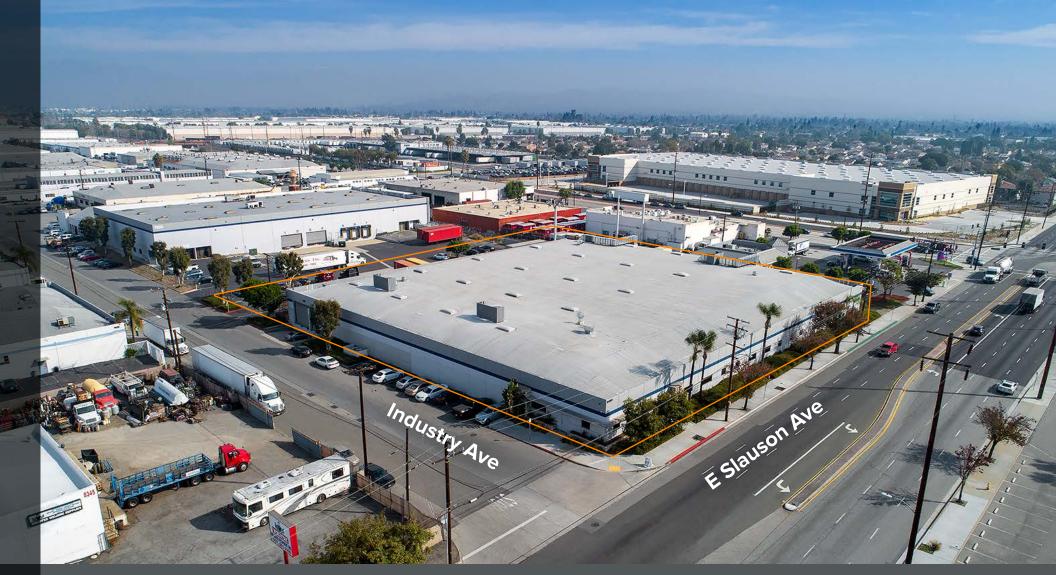

# 8401 Slauson Avenue

Pico Rivera, CA 90660

±60,490 SF INDUSTRIAL BUILDING FOR LEASE