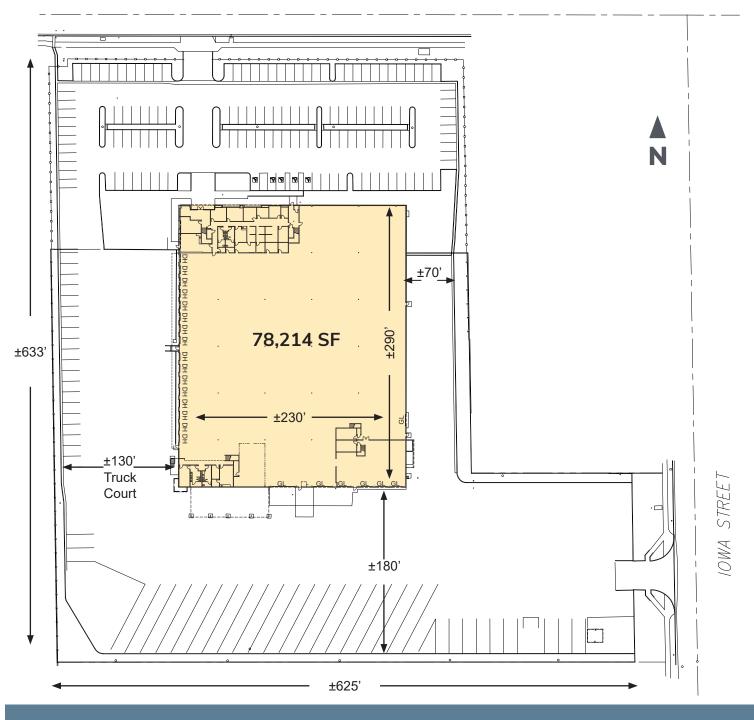

#### Site Plan

PARK AVENUE

opyright © 2023 Stream Realty Partners, All rights reserved. The information contained herein was obtained purces believed reliable; however, Stream Realty Partners, L.P. make no guarantees, warranties or representa s to the completeness or accuracy thereof. The presentation of this property is submitted subject to errors, chan rice, or conditions, prior sale or lease, or withdrawal without notice.

#### Property Highlights

- ±78,214 Square Feet
- Situated on ±7.08 Acres
- ±2.28 Acres of Excess Land
- ±16,126 Total Office Space
- 28' Clear Height
- Fully Secured Truck Court
- 16 Dock High Doors all with in pit-levelers and edge of dock levelers
- Seven (7) Ground Level doors
  - One (1) Ground Level door is 24' x 15'
  - One (1) Ground Level door is 19' x 15'
- 47' x 47' Bay Spacing
- Two (2) Access Points
- 130' 180' Truck Court
- 0.45/3000 Sprinkler System (two systems)
- APN# 0292-156-21-0000
- Up to 19 Trailer Stalls
- 175 Auto Parking Stalls