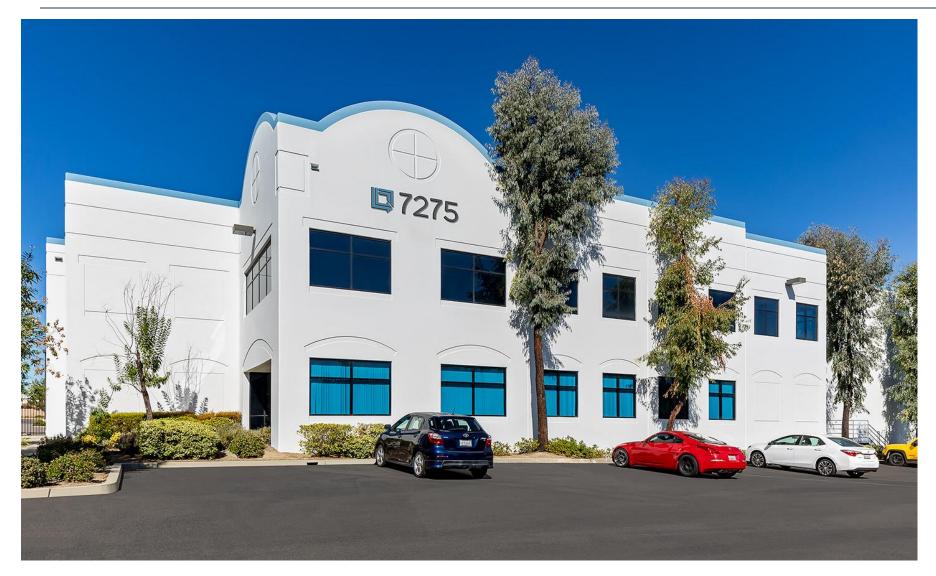

| 3,000 Amps, 277/480V<br>(upon verification)       |
| Parking:             | 135 Spaces (1.8 / 1,000)                          |
| Truck Court:         | 146′                                              |
| Building Dimensions: | +/- 401' x 190'                                   |
| Column Spacing:      | 56' x 50' Typical                                 |
| Zoning:              | (BMP) Business & Mfg. Park                        |

Owned & LBALOgistics

Exclusively Listed By:



# 75K ON 4.26 AC SOUTHLAND MARKET | EIE



Owned & LBALOgistics

Exclusively Listed By:



# 75K ON 4.26 AC SOUTHLAND MARKET | EIE





Exclusively Listed By:



# 75K ON 4.26 AC SOUTHLAND MARKET | EIE



**LBA**Logistics Owned & Managed By:

Exclusively Listed By:



# 75K ON 4.26 AC SOUTHLAND MARKET | EIE



**LBA**Logistics Owned & Managed By:

Exclusively Listed By:



# 75K ON 4.26 AC SOUTHLAND MARKET | EIE

# 7275 SYCAMORE CANYON BLVD, RIVERSIDE, CA



GO BEYOND



#### Key Distances

| I-215 Freeway                | 0.4 Miles |
|------------------------------|-----------|
| I-60 Freeway                 | 2.2 Miles |
| I-10 Freeway                 | 13 Miles  |
| I-15 Freeway                 | 19 Miles  |
| Ontario Airport              | 25 Miles  |
| Long Beach/Los Angeles Ports | 70 Miles  |
| Los Angeles Int'l Airport    | 76 Miles  |
|                              |           |

# LBALogistics D SouthlandCRE

Corporate License ID: 02154676 The information contained herein has been obtained from sources deemed reliable but has not been verified and no guarantee, warranty or representa