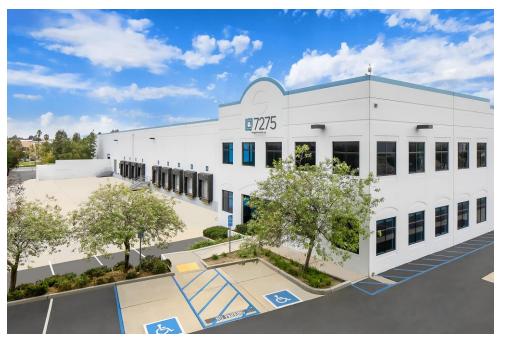

#### 75K ON 4.26 AC SOUTHLAND MARKET | EIE

| Address:             | 7275 Sycamore Canyon Blvd<br>Riverside, CA 92508  |
|----------------------|---------------------------------------------------|
| County:              | Riverside                                         |
| Sub Market:          | East Inland Empire                                |
| APN:                 | 263-250-053                                       |
| Building Area:       | 75,286 SF                                         |
| Land Area:           | 185,472 SF (4.26 Acres)                           |
| Office Area:         | 5,241 SF / 7.0%<br>(SE – 2,450 SF, NW – 2,791 SF) |
| Construction:        | Concrete Tilt-Up                                  |
| Year Built:          | 2006                                              |
| Clear Height:        | 28′                                               |
| Sprinklers:          | ESFR                                              |
| DH/GL:               | 10 (9' x 10') / 1 (12' x 14')                     |
| Power:               | 3,000 Amps, 277/480V<br>(upon verification)       |
| Parking:             | 135 Spaces (1.8 / 1,000)                          |
| Truck Court:         | 146′                                              |
| Building Dimensions: | +/- 401' x 190'                                   |
| Column Spacing:      | 56' x 50' Typical                                 |
| Zoning:              | (BMP) Business & Mfg. Park                        |

# 7275 SYCAMORE CANYON BLVD, RIVERSIDE, CA

GO BEYOND