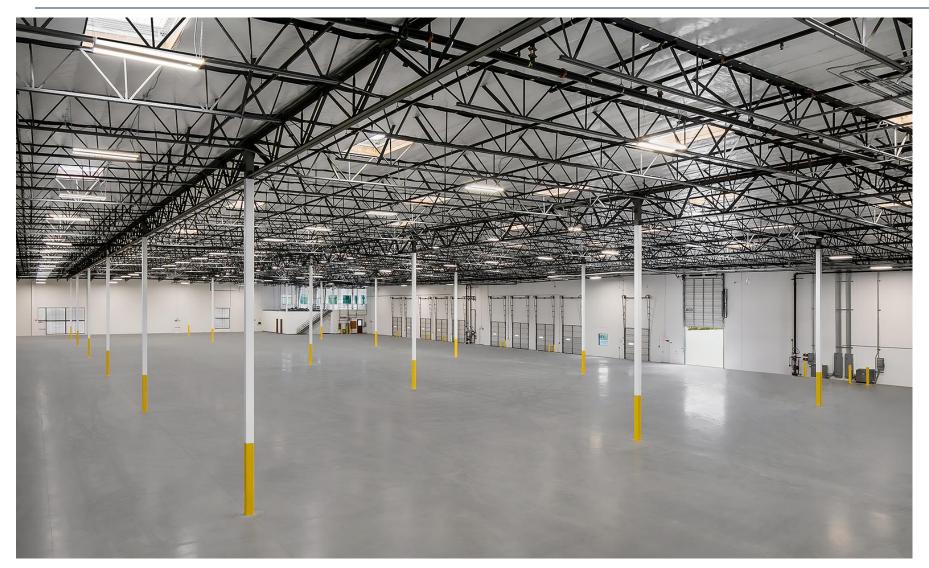

#### 75K ON 4.26 AC SOUTHLAND MARKET | EIE

| Address:             | 7275 Sycamore Canyon Blvd<br>Riverside, CA 92508  |
|----------------------|---------------------------------------------------|
| County:              | Riverside                                         |
| Sub Market:          | East Inland Empire                                |
| APN:                 | 263-250-053                                       |
| Building Area:       | 75,286 SF                                         |
| Land Area:           | 185,472 SF (4.26 Acres)                           |
| Office Area:         | 5,241 SF / 7.0%<br>(SE – 2,450 SF, NW – 2,791 SF) |
| Construction:        | Concrete Tilt-Up                                  |
| Year Built:          | 2006                                              |
| Clear Height:        | 28′                                               |
| Sprinklers:          | ESFR                                              |
| DH/GL:               | 10 (9' x 10') / 1 (12' x 14')                     |
| Power:               | 3,000 Amps, 277/480V<br>(upon verification)       |
| Parking:             | 135 Spaces (1.8 / 1,000)                          |
| Truck Court:         | 146′                                              |
| Building Dimensions: | +/- 401' x 190'                                   |
| Column Spacing:      | 56' x 50' Typical                                 |
| Zoning:              | (BMP) Business & Mfg. Park                        |