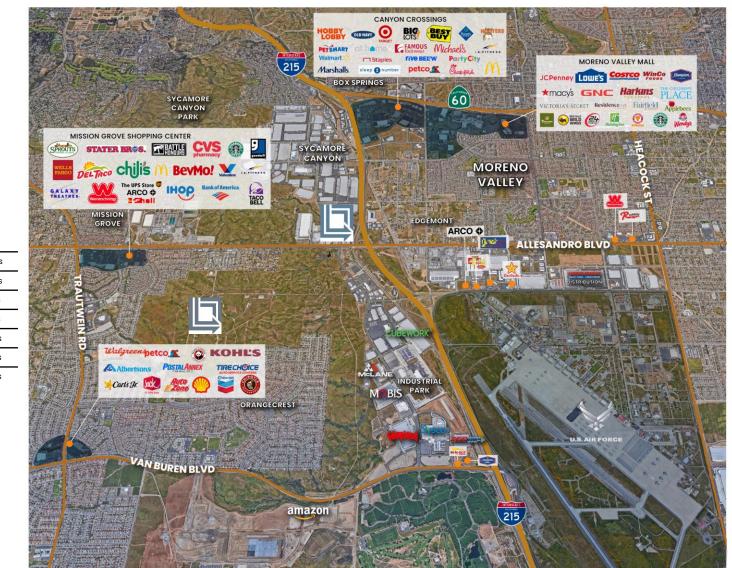

#### Key Distances

| I-215 Freeway                | 0.4 Miles |
|------------------------------|-----------|
| I-60 Freeway                 | 2.2 Miles |
| I-10 Freeway                 | 13 Miles  |
| I-15 Freeway                 | 19 Miles  |
| Ontario Airport              | 25 Miles  |
| Long Beach/Los Angeles Ports | 70 Miles  |
| Los Angeles Int'l Airport    | 76 Miles  |
|                              |           |