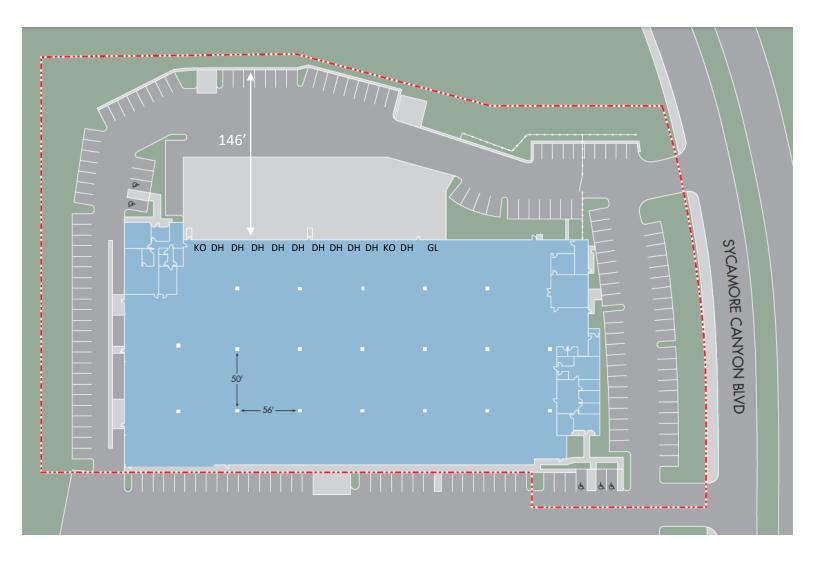

#### 75K ON 4.26 AC SOUTHLAND MARKET | EIE

| Address:             | 7275 Sycamore Canyon Blvd<br>Riverside, CA 92508  |
|----------------------|---------------------------------------------------|
| County:              | Riverside                                         |
| Sub Market:          | East Inland Empire                                |
| APN:                 | 263-250-053                                       |
| Building Area:       | 75,286 SF                                         |
| Land Area:           | 185,472 SF (4.26 Acres)                           |
| Office Area:         | 5,241 SF / 7.0%<br>(SE – 2,450 SF, NW – 2,791 SF) |
| Construction:        | Concrete Tilt-Up                                  |
| Year Built:          | 2006                                              |
| Clear Height:        | 28′                                               |
| Sprinklers:          | ESFR                                              |
| DH/GL:               | 10 (9' x 10') / 1 (12' x 14')                     |
| Power:               | 3,000 Amps, 277/480V<br>(upon verification)       |
| Parking:             | 135 Spaces (1.8 / 1,000)                          |
| Truck Court:         | 146′                                              |
| Building Dimensions: | +/- 401' x 190'                                   |
| Column Spacing:      | 56' x 50' Typical                                 |
| Zoning:              | (BMP) Business & Mfg. Park                        |