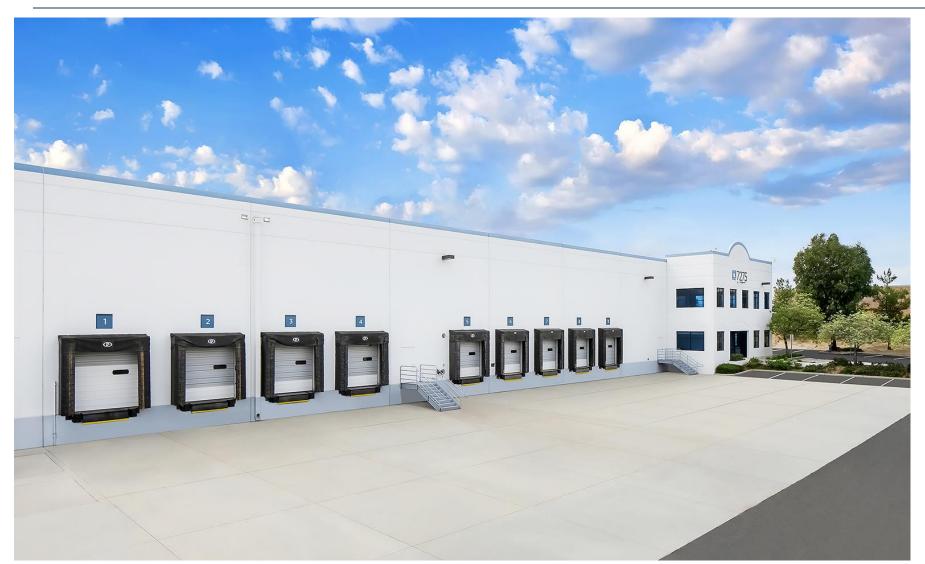

#### 75K ON 4.26 AC SOUTHLAND MARKET | EIE

| Address:             | 7275 Sycamore Canyon Blvd<br>Riverside, CA 92508  |
|----------------------|---------------------------------------------------|
| County:              | Riverside                                         |
| Sub Market:          | East Inland Empire                                |
| APN:                 | 263-250-053                                       |
| Building Area:       | 75,286 SF                                         |
| Land Area:           | 185,472 SF (4.26 Acres)                           |
| Office Area:         | 5,241 SF / 7.0%<br>(SE – 2,450 SF, NW – 2,791 SF) |
| Construction:        | Concrete Tilt-Up                                  |
| Year Built:          | 2006                                              |
| Clear Height:        | 28′                                               |
| Sprinklers:          | ESFR                                              |
| DH/GL:               | 10 (9' x 10') / 1 (12' x 14')                     |
| Power:               | 3,000 Amps, 277/480V<br>(upon verification)       |
| Parking:             | 135 Spaces (1.8 / 1,000)                          |
| Truck Court:         | 146′                                              |
| Building Dimensions: | +/- 401' x 190'                                   |
| Column Spacing:      | 56' x 50' Typical                                 |
| Zoning:              | (BMP) Business & Mfg. Park                        |