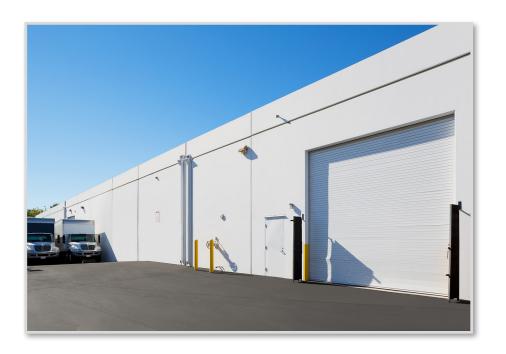

#### PROPERTY DESCRIPTION

| BUILDING ADDRESS               | 7091 Belgrave Avenue, Garden Grove, CA                                                  |
|--------------------------------|-----------------------------------------------------------------------------------------|
| BUILDING SIZE                  | ±30,000 SF                                                                              |
| OFFICE SIZE                    | ±3,717 SF HVAC Office Area                                                              |
| WAREHOUSE CEILING<br>CLEARANCE | ± 17' Minimum (Verify)                                                                  |
| POWER                          | 800 Amps, 277/480 Volt, 3 Phase Electrical Service (Verify)                             |
| PARKING                        | 2.00/1,000 SF                                                                           |
| LOADING DOORS                  | Two (2) Dock High Positions (Double Truck Well)<br>Three (3) Ground Level Loading Doors |
| FIRE SPRINKLERS                | Fully Fire Sprinklered                                                                  |
| FENCED YARD                    | Yes                                                                                     |
| ZONING                         | PUD                                                                                     |
| PARCEL                         | 131-344-06                                                                              |
| LOCATION                       | Excellent Freeway Access to the 405 & 22 Freeways                                       |