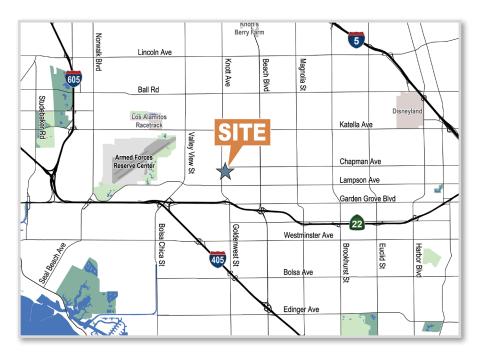

#### PROPERTY DESCRIPTION

| BUILDING ADDRESS               | 7091 Belgrave Avenue, Garden Grove, CA                                                  |
|--------------------------------|-----------------------------------------------------------------------------------------|
| BUILDING SIZE                  | ±30,000 SF                                                                              |
| OFFICE SIZE                    | ±3,717 SF HVAC Office Area                                                              |
| WAREHOUSE CEILING<br>CLEARANCE | ± 17' Minimum (Verify)                                                                  |
| POWER                          | 800 Amps, 277/480 Volt, 3 Phase Electrical Service (Verify)                             |
| PARKING                        | 2.00/1,000 SF                                                                           |
| LOADING DOORS                  | Two (2) Dock High Positions (Double Truck Well)<br>Three (3) Ground Level Loading Doors |
| FIRE SPRINKLERS                | Fully Fire Sprinklered                                                                  |
| FENCED YARD                    | Yes                                                                                     |
| ZONING                         | PUD                                                                                     |
| PARCEL                         | 131-344-06                                                                              |
| LOCATION                       | Excellent Freeway Access to the 405 & 22 Freeways                                       |

Site plan not to scale.

**BELGRAVE AVE** 