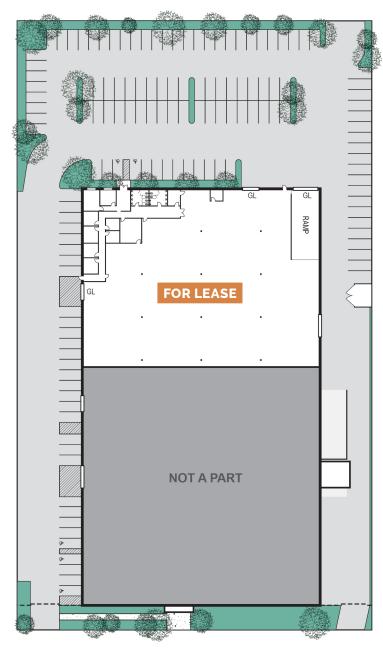

|
| LOADING DOORS                  | Two (2) Dock High Positions (Double Truck Well)<br>Three (3) Ground Level Loading Doors |
| FIRE SPRINKLERS                | Fully Fire Sprinklered                                                                  |
| FENCED YARD                    | Yes                                                                                     |
| ZONING                         | PUD                                                                                     |
| PARCEL                         | 131-344-06                                                                              |
| LOCATION                       | Excellent Freeway Access to the 405 & 22 Freeways                                       |















Site plan not to scale.

**BELGRAVE AVE** 

# 7091

## **BELGRAVE AVE., GARDEN GROVE, CA**







#### Mike Bouma, SIOR

Senior Vice President, Partner Lic #01070753 714.935.2340 mbouma@voitco.com

#### **Eric Smith**

Senior Vice President, Partner Lic #01940591 714.935.2310 esmith@voitco.com 2400 E. Katella Ave., Suite 750, Anaheim, CA 92806 714.978.7880 • 714.978.9431 Fax •www.BoumaCaputo.com

Licensed as Real Estate Salespersons by the DRE. The information contained herein has been obtained from sources we deem reliable. While we have no reason to doubt its accuracy, we do not guarantee it. ©2022 Voit Real Estate Services, Inc. All Rights Reserved. Lic. #01991785