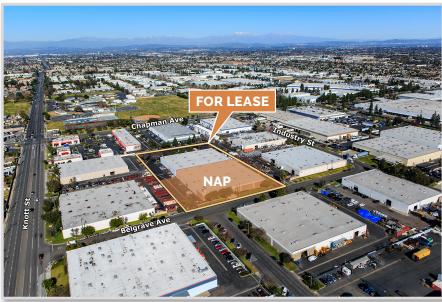

### **BELGRAVE AVE., GARDEN GROVE, CA**

± 30,000 SF MANUFACTURING/ WAREHOUSE BUILDING

**FOR LEASE** 

**LBA**Logistics

#### PROPERTY DESCRIPTION

| BUILDING ADDRESS               | 7091 Belgrave Avenue, Garden Grove, CA                                                  |
|--------------------------------|-----------------------------------------------------------------------------------------|
| BUILDING SIZE                  | ±30,000 SF                                                                              |
| OFFICE SIZE                    | ±3,717 SF HVAC Office Area                                                              |
| WAREHOUSE CEILING<br>CLEARANCE | ± 17' Minimum (Verify)                                                                  |
| POWER                          | 800 Amps, 277/480 Volt, 3 Phase Electrical Service (Verify)                             |
| PARKING                        | 2.00/1,000 SF                                                                           |
| LOADING DOORS                  | Two (2) Dock High Positions (Double Truck Well)<br>Three (3) Ground Level Loading Doors |
| FIRE SPRINKLERS                | Fully Fire Sprinklered                                                                  |
| FENCED YARD                    | Yes                                                                                     |
| ZONING                         | PUD                                                                                     |
| PARCEL                         | 131-344-06                                                                              |
| LOCATION                       | Excellent Freeway Access to the 405 & 22 Freeways                                       |