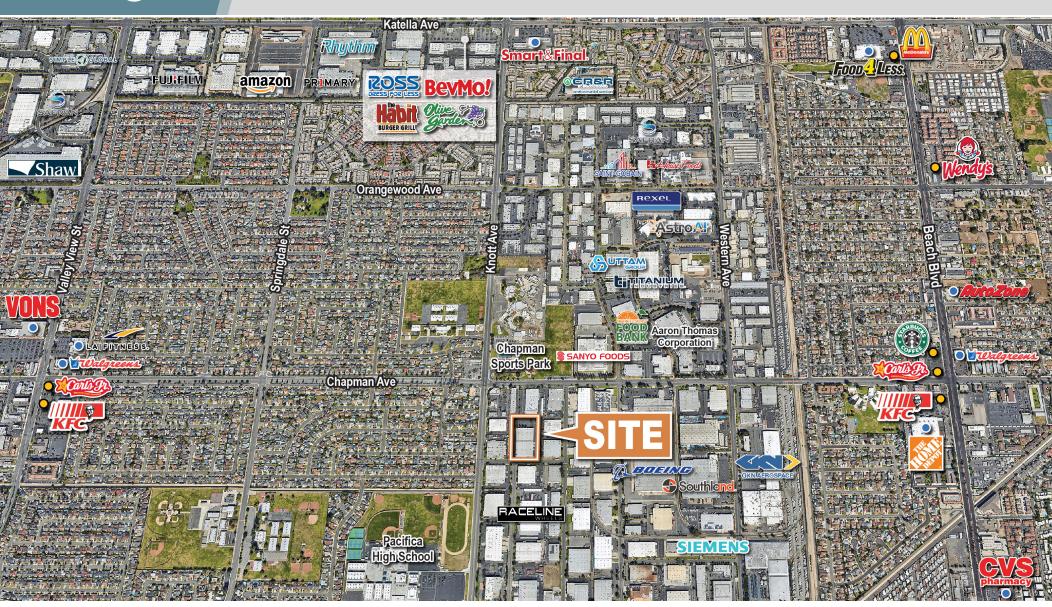

#### PROPERTY DESCRIPTION

| BUILDING ADDRESS               | 7091 Belgrave Avenue, Garden Grove, CA                                                  |
|--------------------------------|-----------------------------------------------------------------------------------------|
| BUILDING SIZE                  | ±30,000 SF                                                                              |
| OFFICE SIZE                    | ±3,717 SF HVAC Office Area                                                              |
| WAREHOUSE CEILING<br>CLEARANCE | ± 17' Minimum (Verify)                                                                  |
| POWER                          | 800 Amps, 277/480 Volt, 3 Phase Electrical Service (Verify)                             |
| PARKING                        | 2.00/1,000 SF                                                                           |
| LOADING DOORS                  | Two (2) Dock High Positions (Double Truck Well)<br>Three (3) Ground Level Loading Doors |
| FIRE SPRINKLERS                | Fully Fire Sprinklered                                                                  |
| FENCED YARD                    | Yes                                                                                     |
| ZONING                         | PUD                                                                                     |
| PARCEL                         | 131-344-06                                                                              |
| LOCATION                       | Excellent Freeway Access to the 405 & 22 Freeways                                       |