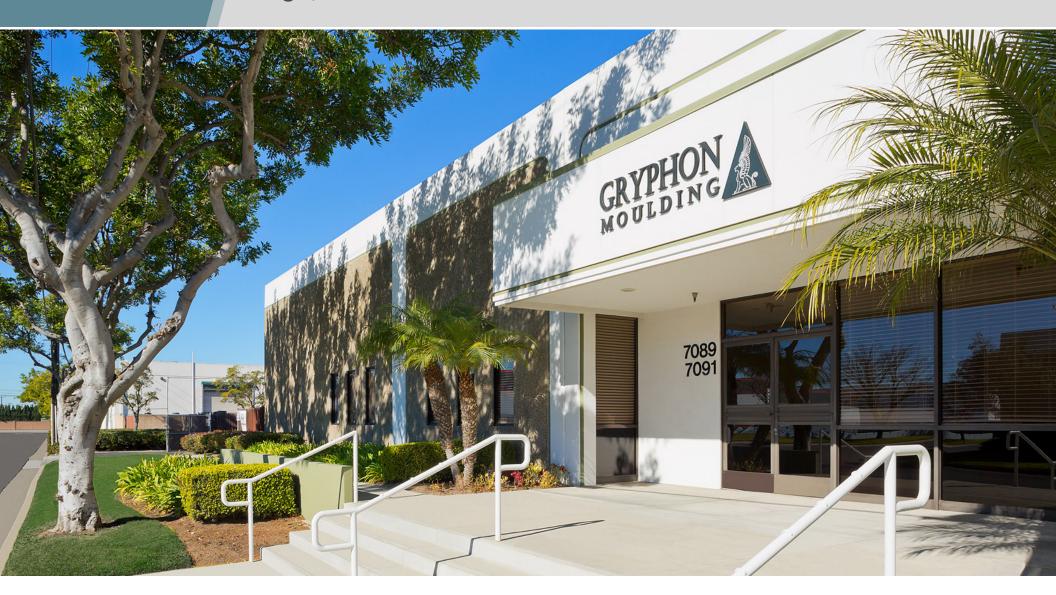

7091

### **BELGRAVE AVE., GARDEN GROVE, CA**

± 30,000 SF MANUFACTURING/ WAREHOUSE BUILDING

**FOR LEASE** 

**LBA**Logistics

#### PROPERTY DESCRIPTION

| BUILDING ADDRESS               | 7091 Belgrave Avenue, Garden Grove, CA                                                  |
|--------------------------------|-----------------------------------------------------------------------------------------|
| BUILDING SIZE                  | ±30,000 SF                                                                              |
| OFFICE SIZE                    | ±3,717 SF HVAC Office Area                                                              |
| WAREHOUSE CEILING<br>CLEARANCE | ± 17' Minimum (Verify)                                                                  |
| POWER                          | 800 Amps, 277/480 Volt, 3 Phase Electrical Service (Verify)                             |
| PARKING                        | 2.00/1,000 SF                                                                           |
| LOADING DOORS                  | Two (2) Dock High Positions (Double Truck Well)<br>Three (3) Ground Level Loading Doors |
| FIRE SPRINKLERS                | Fully Fire Sprinklered                                                                  |
| FENCED YARD                    | Yes                                                                                     |
| ZONING                         | PUD                                                                                     |
| PARCEL                         | 131-344-06                                                                              |
| LOCATION                       | Excellent Freeway Access to the 405 & 22 Freeways                                       |