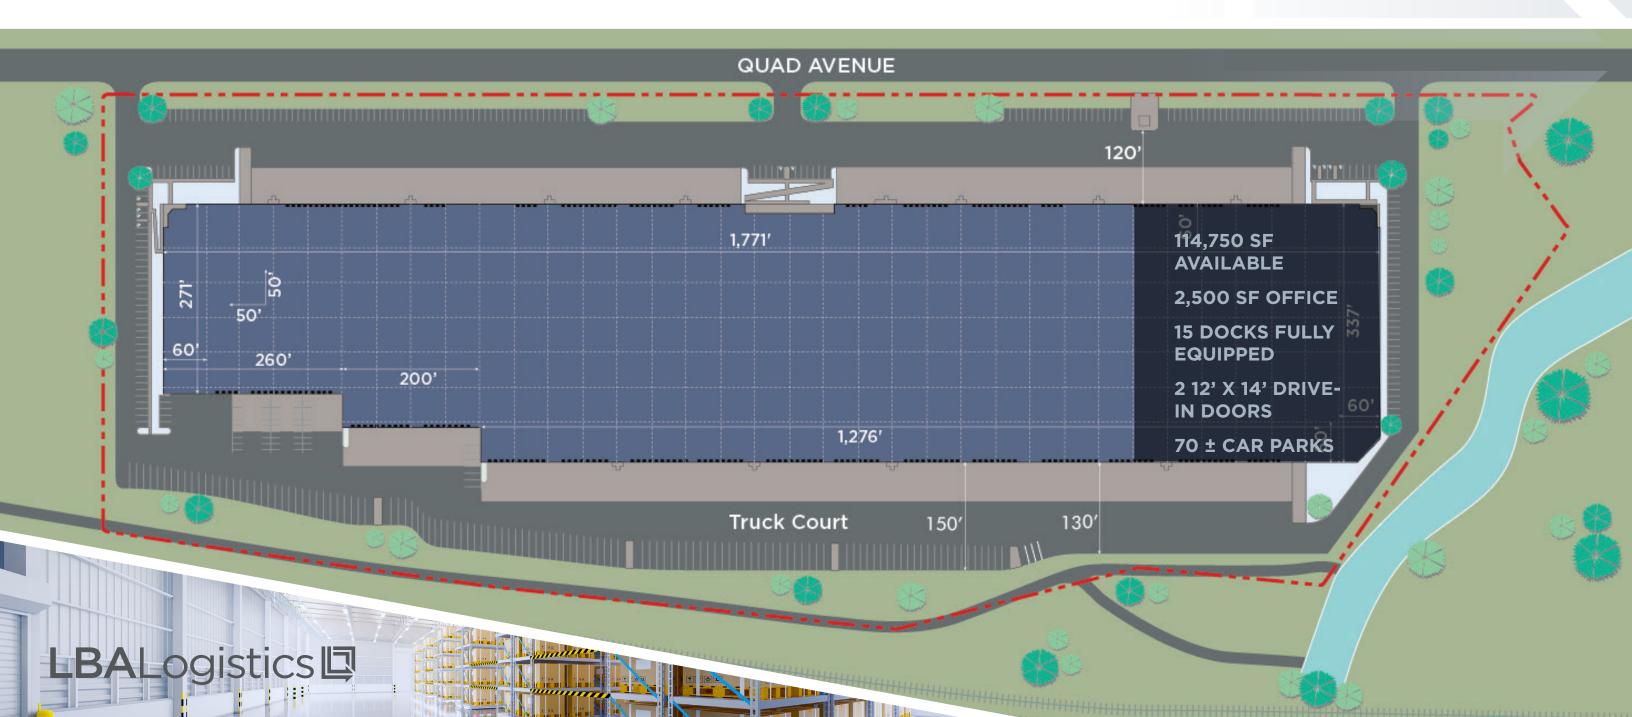

## FEATURES + SPECS

BUILDING SIZE: 621,144 SF

SITE SIZE: 32 acres

FIRE PROTECTION: ESFR

**TRUCK COURT:** ±120' - ±130', with depth reaching 150' on south side

LOADING CONFIGURATION:

Cross-dock

**DOCK DOORS:** 119 exterior door docks, 4 drive-ins (10' x 12')

**ZONING:** MH-IM, Baltimore County

**COLUMN SPACING:** 50'w x 50'd 50' x 60' in Staging area

**CEILING HEIGHT:** 32'

**YEAR BUILT: 2004** 

CONSTRUCTION TYPE: Tilt Wall

ROOF TYPE: Single ply, .045" thick, non-reinforced EPDM membrane

T-5 LIGHTING

**GAS FIRED HEAT** 