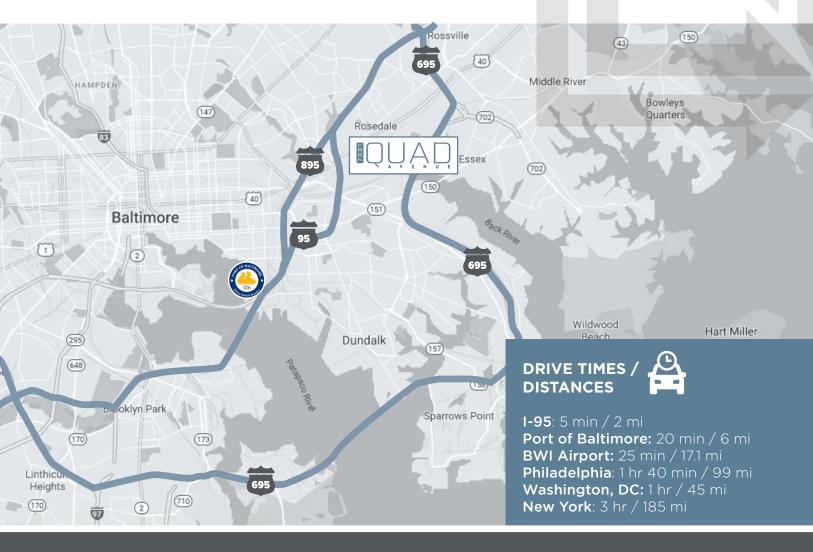

7001 QUAD AVENUE | ROSEDALE, MD 21237
PRIME MID-ATLANTIC LOCATION

621,000 SF

## **Eastport Industrial Center**

The Industrial Core of the Mid-Atlantic



## FEATURES + SPECS

BUILDING SIZE: 621,144 SF



SITE SIZE: 32 acres





FIRE PROTECTION: ESFR



**TRUCK COURT:** ±120' - ±130', with depth reaching 150' on south side



LOADING CONFIGURATION:

Cross-dock



**DOCK DOORS:** 119 exterior door docks, 4 drive-ins (10' x 12')



**ZONING:** MH-IM, Baltimore County



**COLUMN SPACING:** 50'w x 50'd 50' x 60' in Staging area



**CEILING HEIGHT:** 32'



**YEAR BUILT: 2004** 



CONSTRUCTION TYPE: Tilt Wall



ROOF TYPE: Single ply, .045" thick, non-reinforced EPDM membrane



T-5 LIGHTING



**GAS FIRED HEAT** 









## properties.cbre.us/7001QuadAvenue

## FOR MORE INFORMATION

**BILL PELLINGTON** 

Executive Vice President

JUSTIN MOHLER

Senior Vice President +1 410 244 3116 justin.mohler@cbre.com JON CASELLA

Senior Vice President +1 410 244 3127

**7001 QUAD AVENUE ROSEDALE, MD 21237** 

PRIME MID-ATLANTIC LOCATION

© 2021 CBRE, Inc. All rights reserved. This information has been obtained from sources believed reliable, but has not been verified for accuracy or completeness. You should conduct a careful, independent investigation of the property and verify all information. Any reliance on this information is solely at your own risk. CBRE and the CBRE logo are service marks of CBRE, Inc. All other marks displayed on this document are the property of their respective owners, and the use of such lo