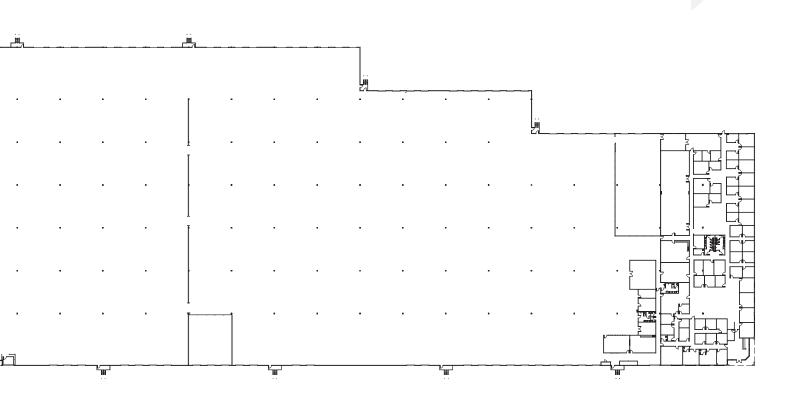

## **FEATURES + SPECS**

**BUILDING SIZE: 621,144** SF

AVAILABLE SPACE: 129,500 SF

SITE SIZE: 32 acres

FIRE PROTECTION: ESFR Sprinkler

**TRUCK COURT:** ±120' - ±130', with depth reaching 150' on south side

**LOADING CONFIGURATION:** 

Cross-dock

**DOCK DOORS:** 25 dock doors

OFFICE SPACE: 3,500 SF±

**DRIVE-IN DOORS:** Two (2) 12' x 14'

**ZONING:** MH-IM, Baltimore County

**HEAT:** Gas Fired Heaters

**PARKING:** 55 car spaces

**⇔ COLUMN SPACING:** 50'w x 50'd

50' x 60' in Staging area

**CEILING HEIGHT: 32**'

YEAR BUILT: 2004

CONSTRUCTION TYPE: Tilt Wall

ROOF TYPE: Single ply, .045" thick, non-reinforced EPDM membrane

**LIGHTING:** T-5 Lamps