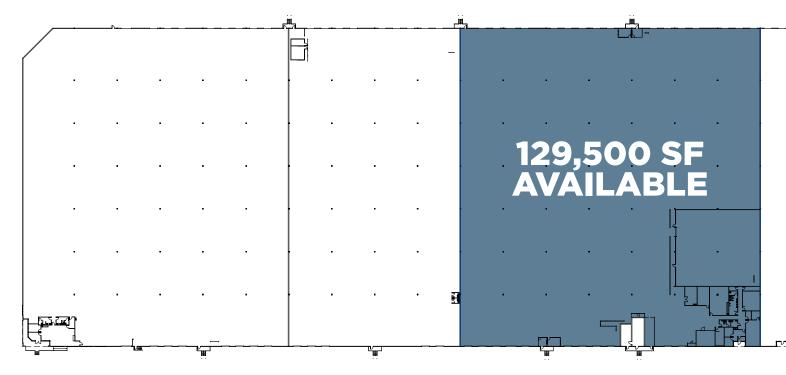

# 129,500 SF AVAILABLE

## **FEATURES + SPECS**

**BUILDING SIZE: 621,144** SF

AVAILABLE SPACE: 129,500 SF

SITE SIZE: 32 acres

FIRE PROTECTION: ESFR Sprinkler

**TRUCK COURT:** ±120' - ±130', with depth reaching 150' on south side

**LOADING CONFIGURATION:** 

Cross-dock

**DOCK DOORS:** 25 dock doors

OFFICE SPACE: 3,500 SF±

**DRIVE-IN DOORS:** Two (2) 12' x 14'

**ZONING:** MH-IM, Baltimore County

**HEAT:** Gas Fired Heaters

**PARKING:** 55 car spaces

**⇔ COLUMN SPACING:** 50'w x 50'd

50' x 60' in Staging area

**CEILING HEIGHT: 32**'

YEAR BUILT: 2004

CONSTRUCTION TYPE: Tilt Wall

ROOF TYPE: Single ply, .045" thick, non-reinforced EPDM membrane

**LIGHTING:** T-5 Lamps