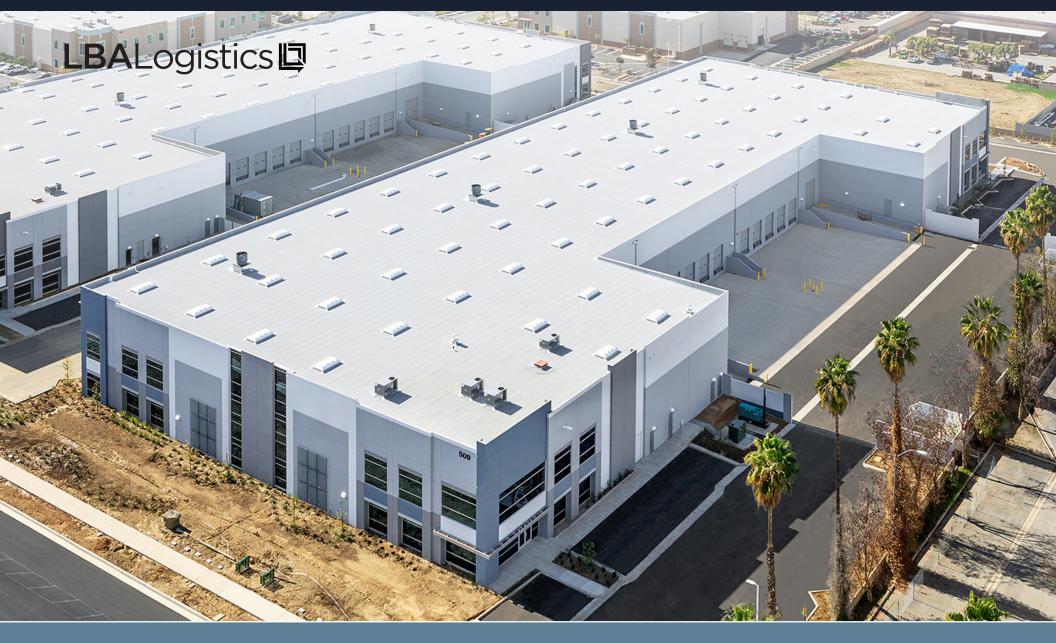

## **BUILDING FEATURES**

±73,729 SF Industrial Building

30' Clear Height

**<u>+5</u>**,**082 SF** Office Space (<u>+2</u>,391 SF 1st Floor / <u>+2</u>,691 SF 2nd Floor)

11 Dock High Loading Doors

2 Grade Level Ramps

116 Car Parking Spaces

130' Secured Truck Court

**ESFR** Sprinkler Sytem