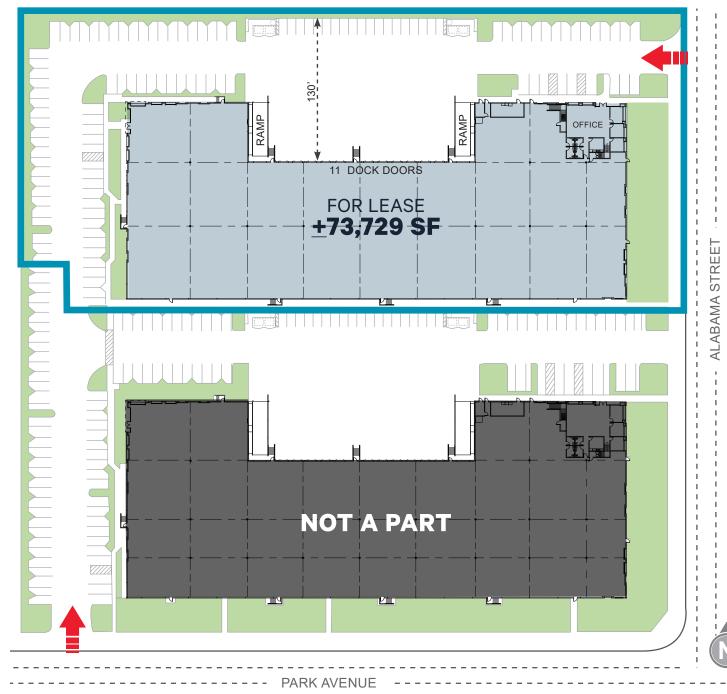

## **BUILDING FEATURES**

±73,729 SF Industrial Building

30' Clear Height

**<u>+5</u>**,**082 SF** Office Space (<u>+2</u>,391 SF 1st Floor / <u>+2</u>,691 SF 2nd Floor)

11 Dock High Loading Doors

2 Grade Level Ramps

116 Car Parking Spaces

130' Secured Truck Court

**ESFR** Sprinkler Sytem