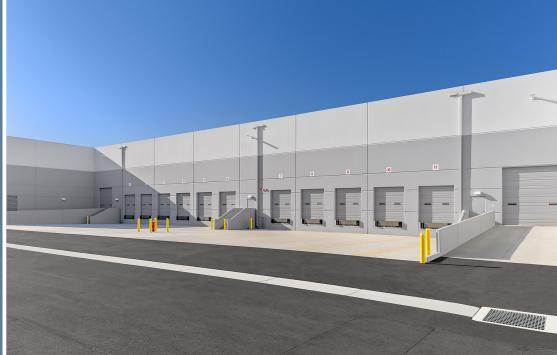

## **BUILDING FEATURES**

±73,729 SF Industrial Building

30' Clear Height

**<u>+5</u>**,**082 SF** Office Space (<u>+2</u>,391 SF 1st Floor / <u>+2</u>,691 SF 2nd Floor)

11 Dock High Loading Doors

2 Grade Level Ramps