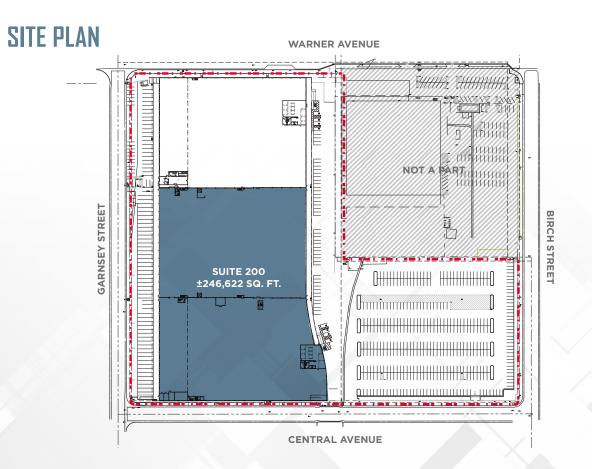

# LBA CENTRAL OC DISTRIBUTION CENTER FOR LEASE - SUITE 200 ±246,622 SQ. FT.

## W. WARNER AVENUE SANTA ANA, CALIFORNIA

**BUILDING FEATURES** 

- ±246,622 SF Part of Larger Building
- New ±5,485 Sq. Ft. Office Space
- ±20,299 Sq. Ft. of Mezzanine Warehouse/Storage
- 28' Warehouse Clearance
- POL 380,482 SF Building on 16.3 Acres

- Fifty (50) Dock High Positions with Load Levelers
- One (1) Ground Level Loading Ramp
- Secure Fenced Yard Area
- 2,500 Amps of Power (upon verification)
- Shop Restrooms

- 296 Parking Spaces (1.2:1000)
- Trailer Parking Possible
- ESFR Sprinklers
- Excellent Access to (405), (5), and (55) Freeways