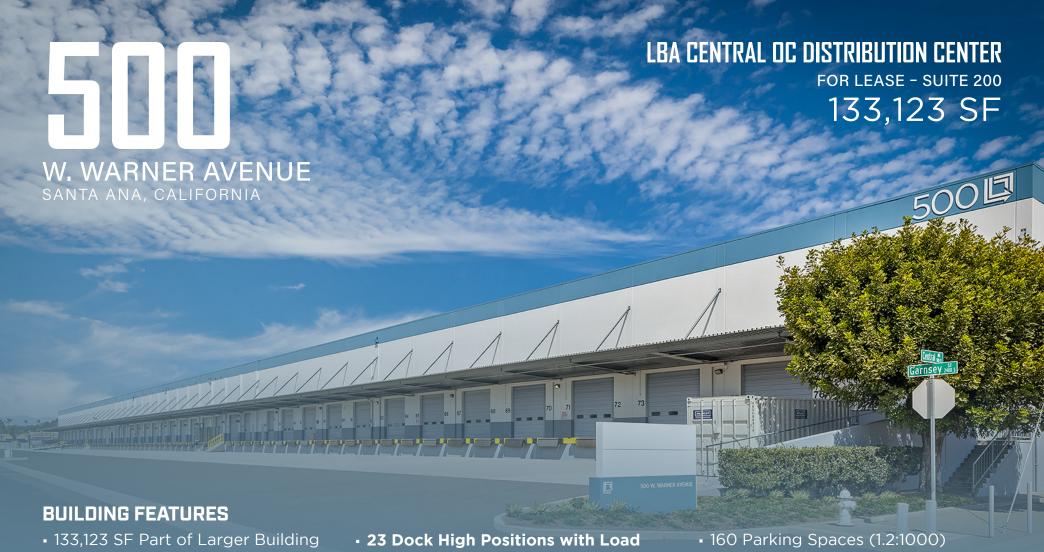

- New 5,485 Sq. Ft. Office Space
- Mezzanine Warehouse/Storage
- 28' Warehouse Clearance
- POL 380,482 SF Building on 16.3 Acres
- 23 Dock High Positions with Load Levelers
- One (1) Ground Level Loading Ramp
- Secure Fenced Yard Area
- 2,500 Amps of Power (Tenant to Verify)
- Shop Restrooms

- Trailer Parking Possible
- ESFR Sprinklers
- Excellent Access to (405), (5), and (55) Freeways

## W. WARNER AVENUE SANTA ANA, CALIFORNIA

For more information, please contact: