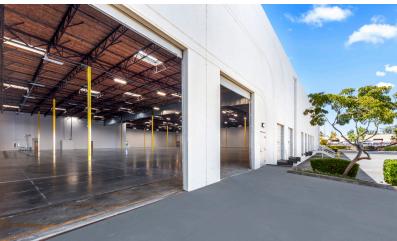

### PROPERTY FEATURES AND FACTS

- State-of-the-Art, Multi Tenant Building
- Warehouse/Light Assembly Space
- 25'-27' Clear Height
- Concrete Truck Aprons
- ESFR Fire Sprinklers
- T5 Lights
- 6" Steel Reinforced Concrete Floor Slab

- Parking: 2.6/1,000
- General Industrial Zoning
- Great I-880 and I-680 Access
- Strategically Located in Fremont, in the heart of the Bay Area/Silicon Valley Industrial Market

### 44951 INDUSTRIAL DRIVE

- ±52,658 SF
- ±2,706 SF OFFICE
- 9 DOCK-HIGH DOORS
- 5 DOCK-HIGH KNOCKOUT DOORS
- 2 GRADE-LEVEL DOORS
- 1 GRADE-LEVEL KNOCKOUT DOOR
- 400 AMPS @ 480/277 V, 3PHASE POWER (UPGRADEABLE TO 1,000 AMPS - SUBJECT TO TENANT VERIFICATION)
- METAL HALIDE LIGHTING
- 26' MINIMUM TRUSS HEIGHT
- 27' MINIMUM COLUMN HEIGHT