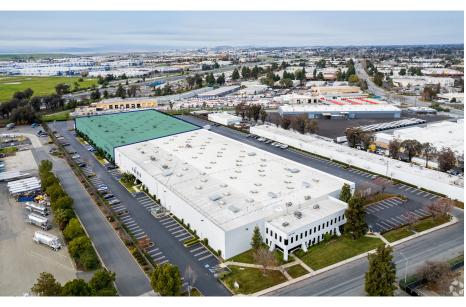

### 44951 INDUSTRIAL DRIVE

- ±52,658 SF
- ±2,706 SF OFFICE
- 9 DOCK-HIGH DOORS
- 5 DOCK-HIGH KNOCKOUT DOORS
- 2 GRADE-LEVEL DOORS
- 1 GRADE-LEVEL KNOCKOUT DOOR
- 400 AMPS @ 480/277 V, 3PHASE POWER (UPGRADEABLE TO 1,000 AMPS - SUBJECT TO TENANT VERIFICATION)
- METAL HALIDE LIGHTING
- 26' MINIMUM TRUSS HEIGHT
- 27' MINIMUM COLUMN HEIGHT