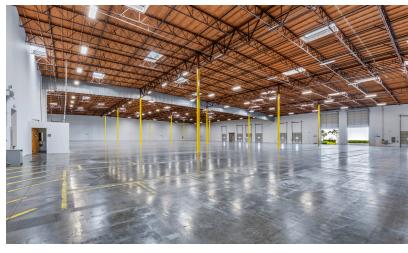

### PROPERTY FEATURES AND FACTS

- State-of-the-Art, Multi Tenant Building
- Warehouse/Light Assembly Space
- 25'-27' Clear Height
- Concrete Truck Aprons
- ESFR Fire Sprinklers
- T5 Lights
- 6" Steel Reinforced Concrete Floor Slab

### 44951 INDUSTRIAL DRIVE

- ±52,658 SF
- ±2,706 SF OFFICE
- 9 DOCK-HIGH DOORS
- 5 DOCK-HIGH KNOCKOUT DOORS
- 2 GRADE-LEVEL DOORS
- 1 GRADE-LEVEL KNOCKOUT DOOR
- 400 AMPS @ 480/277 V, 3PHASE POWER (UPGRADEABLE TO 1,000 AMPS - SUBJECT TO TENANT VERIFICATION)
- METAL HALIDE LIGHTING
- 26' MINIMUM TRUSS HEIGHT
- 27' MINIMUM COLUMN HEIGHT