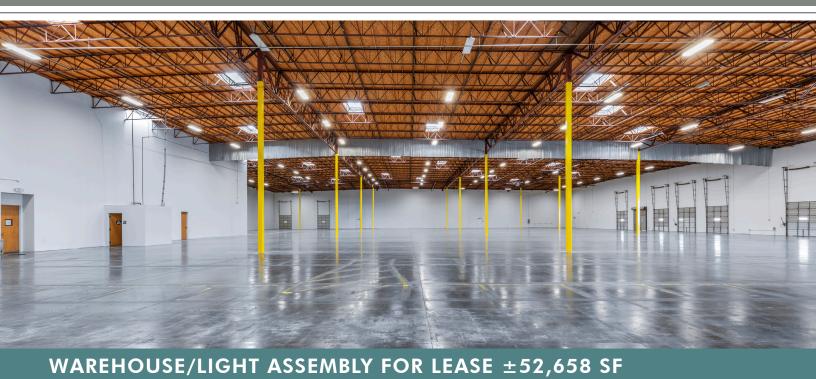

### PROPERTY FEATURES AND FACTS

- State-of-the-Art, Multi Tenant Building
- Warehouse/Light Assembly Space
- 25'-27' Clear Height
- Concrete Truck Aprons
- ESFR Fire Sprinklers
- T5 Lights
- 6" Steel Reinforced Concrete Floor Slab

- Parking: 2.6/1,000
- General Industrial Zoning
- Great I-880 and I-680 Access
- Strategically Located in Fremont, in the heart of the Bay Area/Silicon Valley Industrial Market

### 44951 INDUSTRIAL DRIVE

- ±52,658 SF
- ±2,706 SF OFFICE
- 9 DOCK-HIGH DOORS
- 5 DOCK-HIGH KNOCKOUT DOORS
- 2 GRADE-LEVEL DOORS
- 1 GRADE-LEVEL KNOCKOUT DOOR
- 400 AMPS @ 480/277 V, 3PHASE POWER (UPGRADEABLE TO 1,000 AMPS - SUBJECT TO TENANT VERIFICATION)
- METAL HALIDE LIGHTING
- 26' MINIMUM TRUSS HEIGHT
- 27' MINIMUM COLUMN HEIGHT