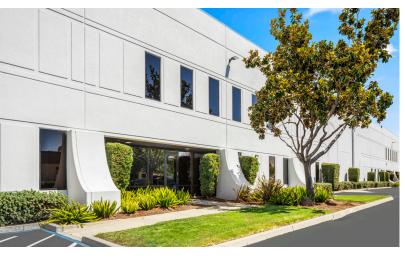

FREMONT, CALIFORNIA

### PROPERTY FEATURES AND FACTS

- State-of-the-Art, Multi Tenant Building
- Warehouse/Light Assembly Space
- 25'-27' Clear Height
- Concrete Truck Aprons
- ESFR Fire Sprinklers
- T5 Lights
- 6" Steel Reinforced Concrete Floor Slab

- Parking: 2.6/1,000
- General Industrial Zoning
- Great I-880 and I-680 Access
- Strategically Located in Fremont, in the heart of the Bay Area/Silicon Valley Industrial Market