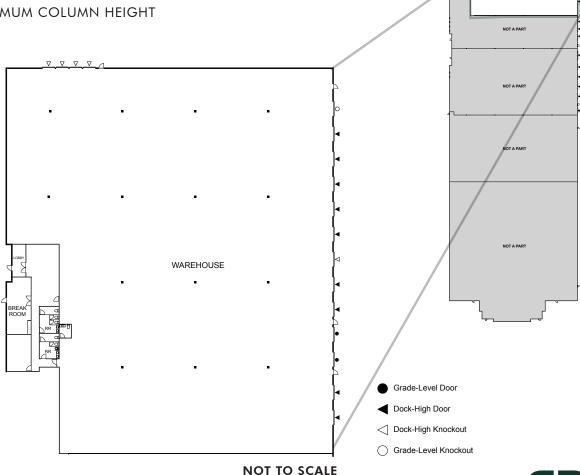

### **SITE PLAN**

### **44951 INDUSTRIAL DRIVE**

±52,658 SF

±2.706 SF OFFICE

9 DOCK-HIGH DOORS

5 DOCK-HIGH KNOCKOUT DOORS

2 GRADE-LEVEL DOORS

1 GRADE-LEVEL KNOCKOUT DOOR

**NOT TO SCALE** 

### 44951 INDUSTRIAL DRIVE

- ±52,658 SF
- ±2,706 SF OFFICE
- 9 DOCK-HIGH DOORS
- 5 DOCK-HIGH KNOCKOUT DOORS
- 2 GRADE-LEVEL DOORS
- 1 GRADE-LEVEL KNOCKOUT DOOR
- 400 AMPS @ 480/277 V, 3PHASE POWER (UPGRADEABLE TO 1,000 AMPS - SUBJECT TO TENANT VERIFICATION)
- METAL HALIDE LIGHTING
- 26' MINIMUM TRUSS HEIGHT
- 27' MINIMUM COLUMN HEIGHT