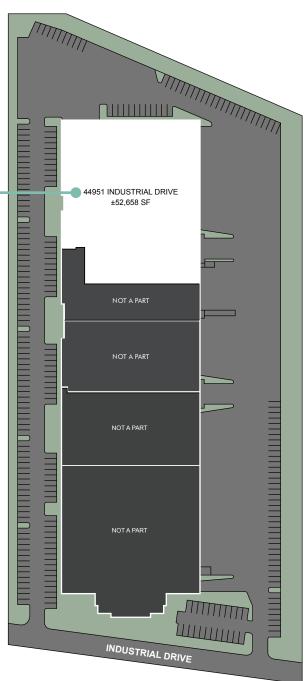

### **SITE PLAN**

### **44951 INDUSTRIAL DRIVE**

±52,658 SF

±2.706 SF OFFICE

9 DOCK-HIGH DOORS

5 DOCK-HIGH KNOCKOUT DOORS

2 GRADE-LEVEL DOORS

1 GRADE-LEVEL KNOCKOUT DOOR

**NOT TO SCALE** 