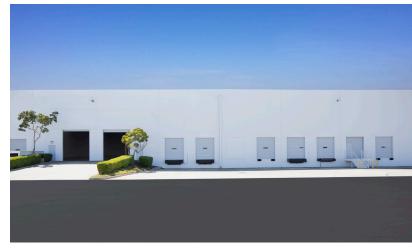

### **44951 INDUSTRIAL DRIVE**

±52,658 SF

±2.706 SF OFFICE

9 DOCK-HIGH DOORS

5 DOCK-HIGH KNOCKOUT DOORS

2 GRADE-LEVEL DOORS

1 GRADE-LEVEL KNOCKOUT DOOR

**NOT TO SCALE** 

### 44951 INDUSTRIAL DRIVE

- ±52,658 SF
- ±2,706 SF OFFICE
- 9 DOCK-HIGH DOORS
- 5 DOCK-HIGH KNOCKOUT DOORS
- 2 GRADE-LEVEL DOORS
- 1 GRADE-LEVEL KNOCKOUT DOOR
- 400 AMPS @ 480/277 V, 3PHASE POWER (UPGRADEABLE TO 1,000 AMPS - SUBJECT TO TENANT VERIFICATION)
- METAL HALIDE LIGHTING
- 26' MINIMUM TRUSS HEIGHT
- 27' MINIMUM COLUMN HEIGHT