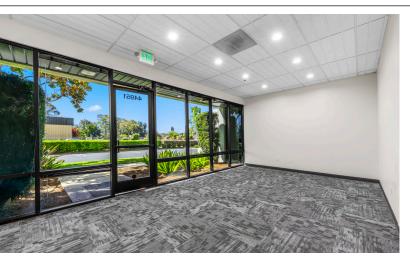

### PROPERTY FEATURES AND FACTS

- State-of-the-Art, Multi Tenant Building
- Warehouse/Light Assembly Space
- 25'-27' Clear Height
- Concrete Truck Aprons
- ESFR Fire Sprinklers
- T5 Lights
- 6" Steel Reinforced Concrete Floor Slab

- Parking: 2.6/1,000
- General Industrial Zoning
- Great I-880 and I-680 Access
- Strategically Located in Fremont, in the heart of the Bay Area/Silicon Valley Industrial Market