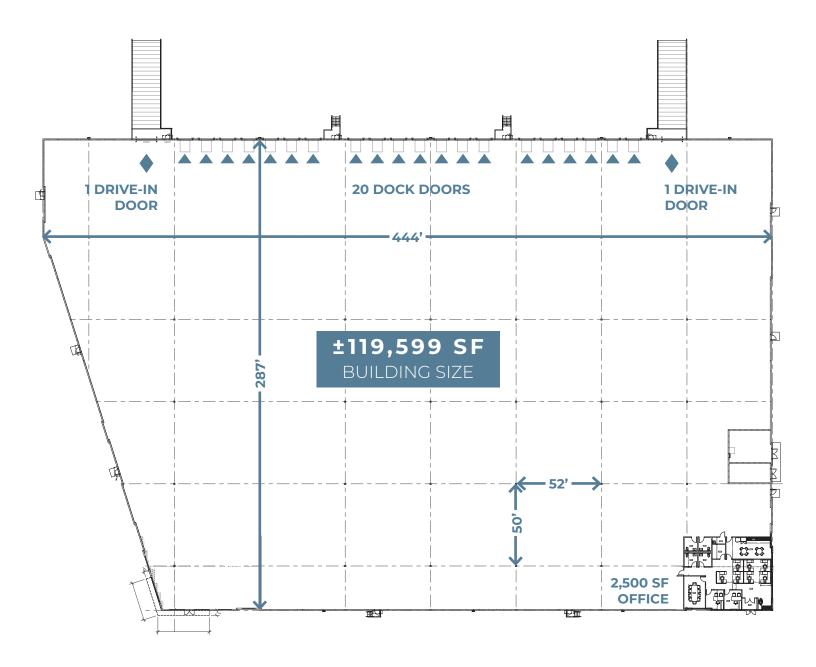

### **FLOOR PLAN**

square footage is approximate

▲ DOCK DOOR

DRIVE-IN DOOR

**CBRE** 

## **BUILDING SPECIFICATIONS**

| TOTAL BUILDING | ±119,599 SF                  | DOCK DOORS     | 20                                    |
|----------------|------------------------------|----------------|---------------------------------------|
| TOTAL OFFICE   | 2,500 SF                     | DRIVE-INS      | 2                                     |
| ACRES          | 6.89                         | CAR PARKING    | 91                                    |
| CEILING HEIGHT | 36'                          | SPRINKLER      | ESFR                                  |
| COLUMN SPACING | 52' x 50'<br>(60' speed bay) | POWER CAPACITY | <b>1,600 amps</b> (upon verification) |