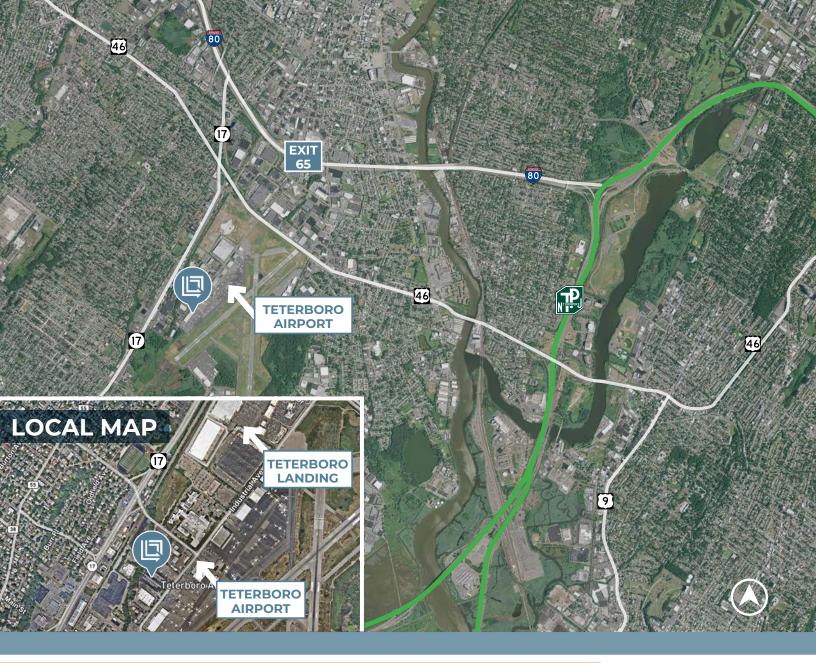

# KEY DISTANCES

**0.4 mi** Teterboro Airport

**3.5 mi** New Jersey Turnpike

7.4 mi George Washington Bridge

9.0 mi Lincoln Tunnel

12.2 mi Holland Tunnel

**16.3 mi** Newark Liberty Int'l Airport