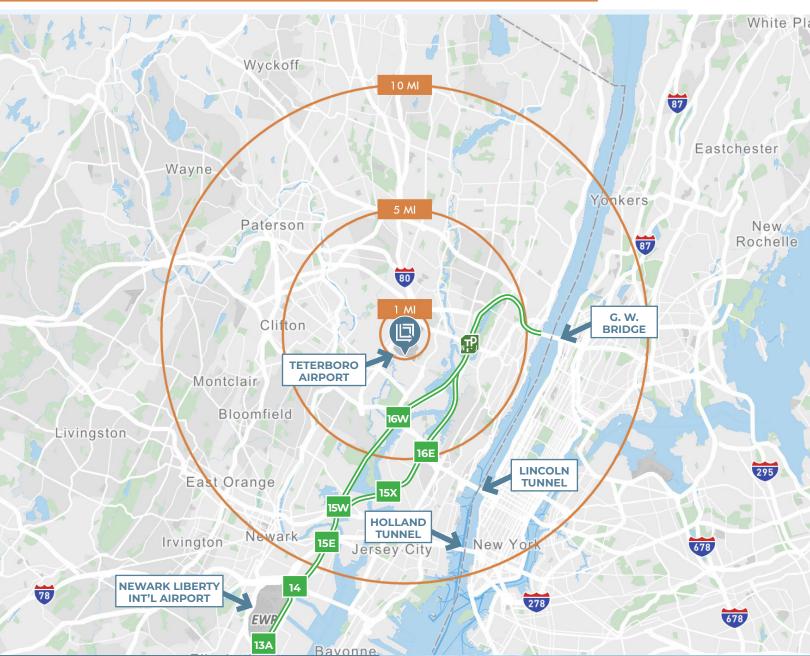

# KEY DISTANCES

**0.4 mi** Teterboro Airport

**3.5 mi** New Jersey Turnpike

7.4 mi George Washington Bridge

9.0 mi Lincoln Tunnel

12.2 mi Holland Tunnel

**16.3 mi** Newark Liberty Int'l Airport