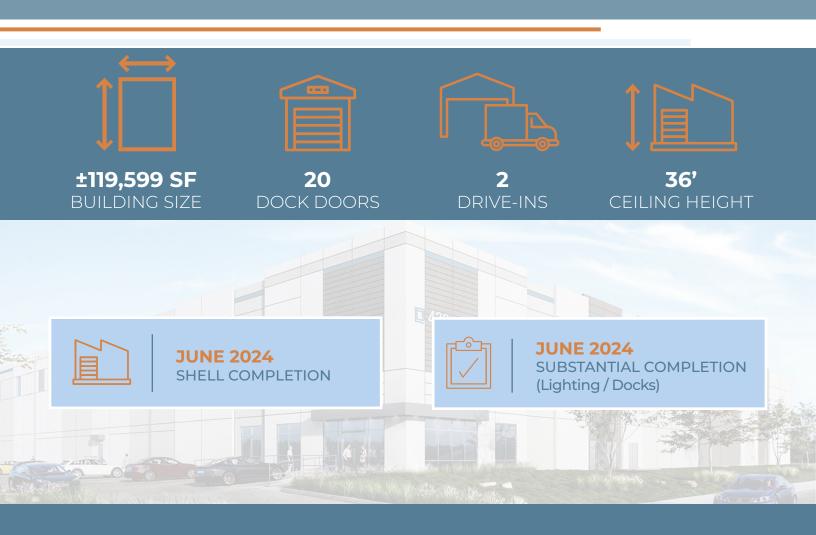

## **BUILDING SPECIFICATIONS**

| TOTAL BUILDING | ±119,599 SF                  | DOCK DOORS     | 20                                    |
|----------------|------------------------------|----------------|---------------------------------------|
| TOTAL OFFICE   | 2,500 SF                     | DRIVE-INS      | 2                                     |
| ACRES          | 6.89                         | CAR PARKING    | 91                                    |
| CEILING HEIGHT | 36'                          | SPRINKLER      | ESFR                                  |
| COLUMN SPACING | 52' x 50'<br>(60' speed bay) | POWER CAPACITY | <b>1,600 amps</b> (upon verification) |

square footage is approximate