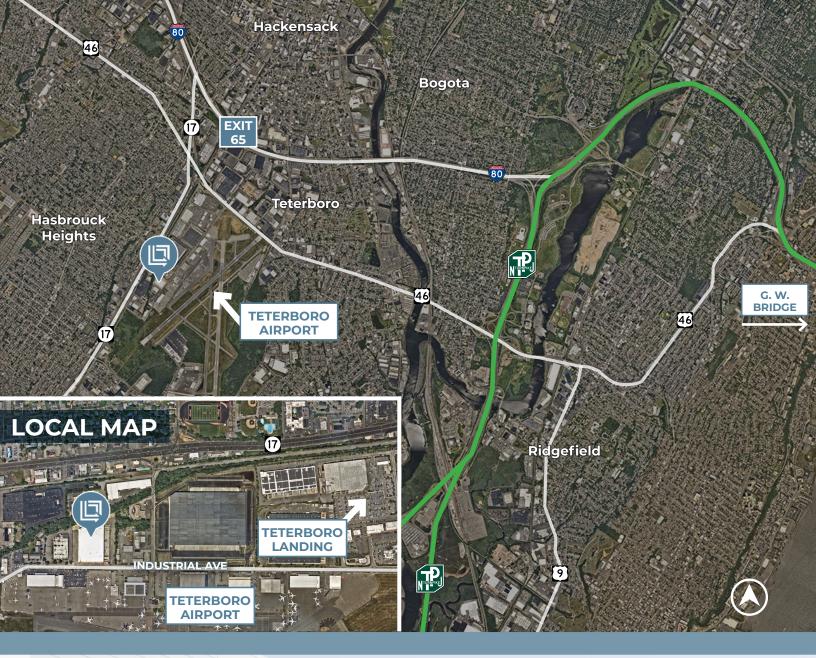

### **KEY DISTANCES**

**0.4 mi** Teterboro Airport

**3.5 mi** New Jersey Turnpike

**7.4 mi** George Washington Bridge

9.0 mi Lincoln Tunnel

**12.2 mi** Holland Tunnel

**16.3 mi** Newark Liberty Int'l Airport