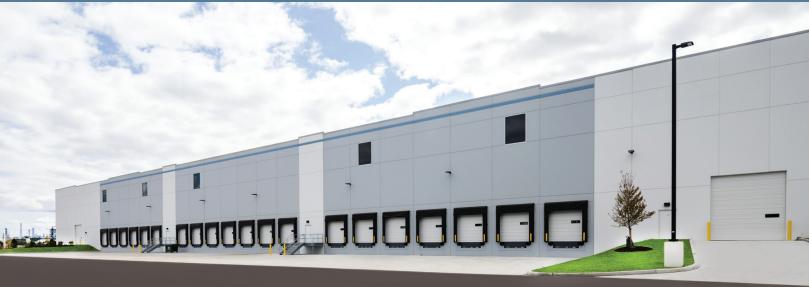

### **BUILDING SPECIFICATIONS**

| TOTAL BUILDING | ±119,599 SF                  | DOCK DOORS     | 20                                    |
|----------------|------------------------------|----------------|---------------------------------------|
| TOTAL OFFICE   | 2,500 SF                     | DRIVE-INS      | 2                                     |
| ACRES          | 6.89                         | CAR PARKING    | 91                                    |
| CEILING HEIGHT | 36'                          | SPRINKLER      | ESFR                                  |
| COLUMN SPACING | 52' x 50'<br>(60' speed bay) | POWER CAPACITY | <b>1,600 amps</b> (upon verification) |