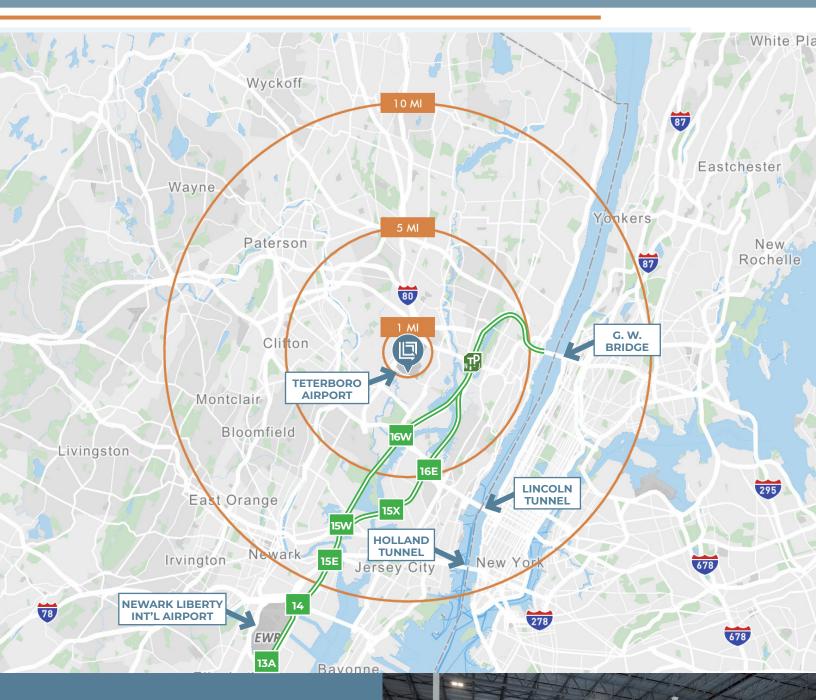

### **KEY DISTANCES**

**0.4 mi** Teterboro Airport

**3.5 mi** New Jersey Turnpike

**7.4 mi** George Washington Bridge

9.0 mi Lincoln Tunnel

**12.2 mi** Holland Tunnel

**16.3 mi** Newark Liberty Int'l Airport