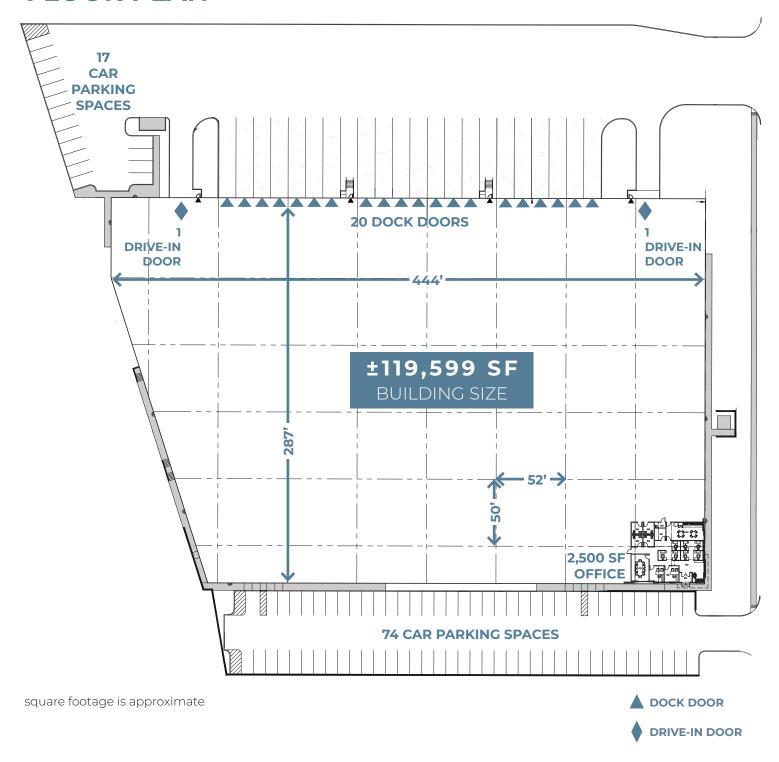

#### **FLOOR PLAN**

LBAteterboro.com

### **BUILDING SPECIFICATIONS**

| TOTAL BUILDING | ±119,599 SF                  | DOCK DOORS     | 20                                    |
|----------------|------------------------------|----------------|---------------------------------------|
| TOTAL OFFICE   | 2,500 SF                     | DRIVE-INS      | 2                                     |
| ACRES          | 6.89                         | CAR PARKING    | 91                                    |
| CEILING HEIGHT | 36'                          | SPRINKLER      | ESFR                                  |
| COLUMN SPACING | 52' x 50'<br>(60' speed bay) | POWER CAPACITY | <b>1,600 amps</b> (upon verification) |