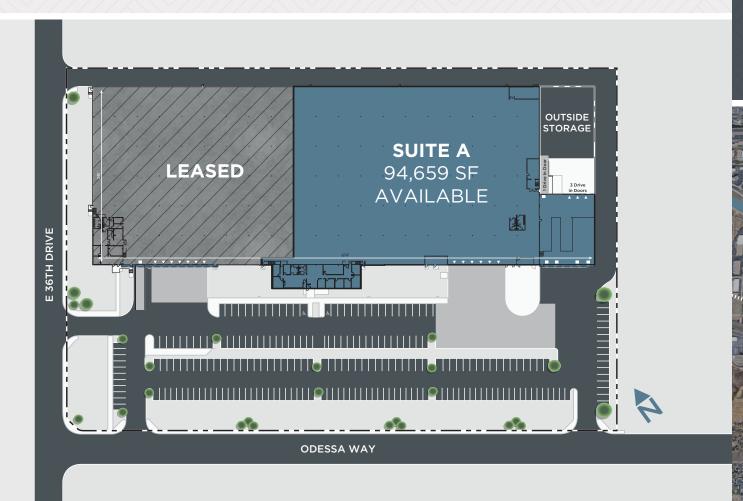

# INDUSTRIAL SPACE **AVAILABLE FOR LEASE**

94,659 SF AVAILABLE

3550 Odessa, Suite A at 94,659 SF will be available for lease November 1, 2022.