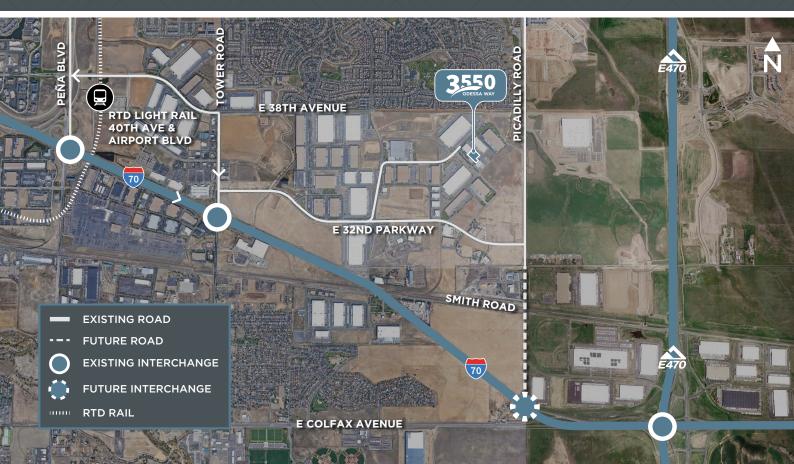

# LOCATION

Majestic Commercenter is a high quality 1,000-acre industrial park. Well located at the northeast corner of I-70 and Tower Road, providing quick access to Denver International Airport, I-70, I-225 and E-470.

### **LOCATION HIGHLIGHTS:**

15 min drive to Denver International Airport (DEN)

20 min drive to Downtown Denver

**Excellent access** to I-70, E-470 and I-225

**Close proximity** to Tower Road amenities

#### **New RTD**

Commuter Rail from Downtown to Denver International Airport