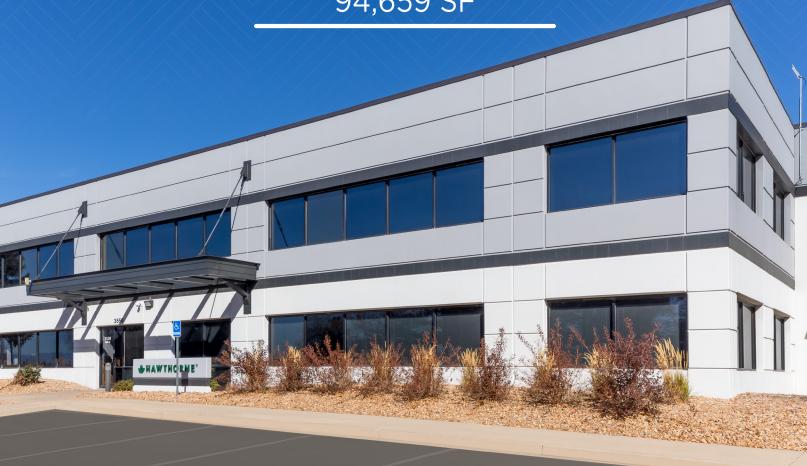

# INDUSTRIAL SPACE **AVAILABLE FOR LEASE**

94,659 SF AVAILABLE

3550 Odessa, Suite A at 94,659 SF will be available for lease November 1, 2022.