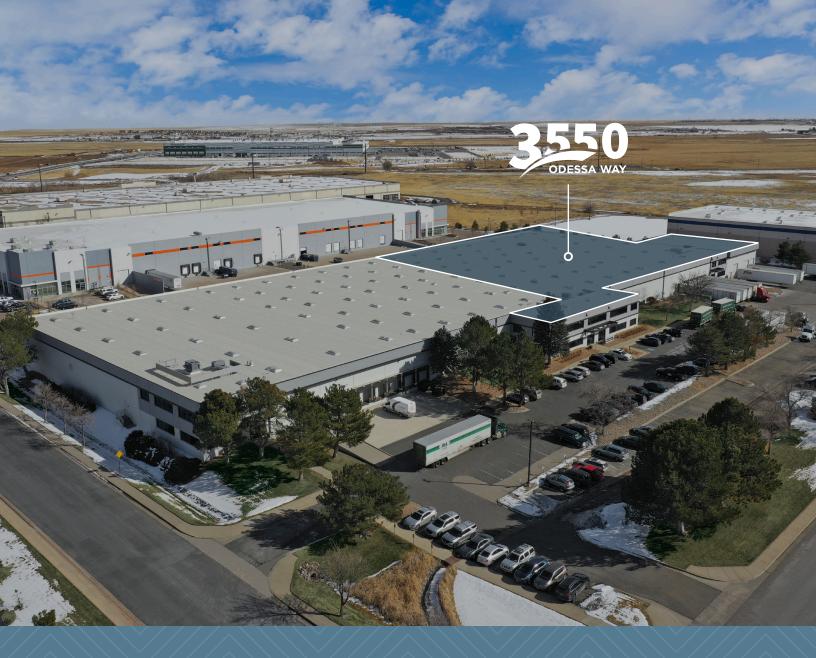

# FOR LEASE

3550 Odessa Way Aurora, Colorado 80011

# INDUSTRIAL SPACE **AVAILABLE FOR LEASE**

94,659 SF AVAILABLE

3550 Odessa, Suite A at 94,659 SF will be available for lease November 1, 2022.