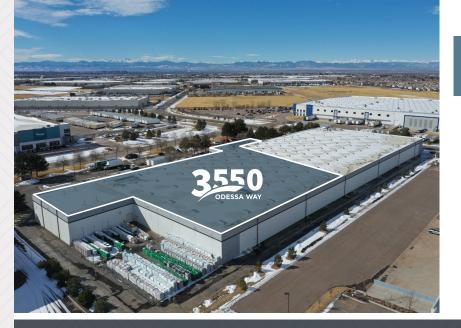

# FOR LEASE

3550 Odessa Way Aurora, Colorado 80011

# INDUSTRIAL SPACE **AVAILABLE FOR LEASE**

94,659 SF AVAILABLE

3550 Odessa, Suite A at 94,659 SF will be available for lease November 1, 2022.