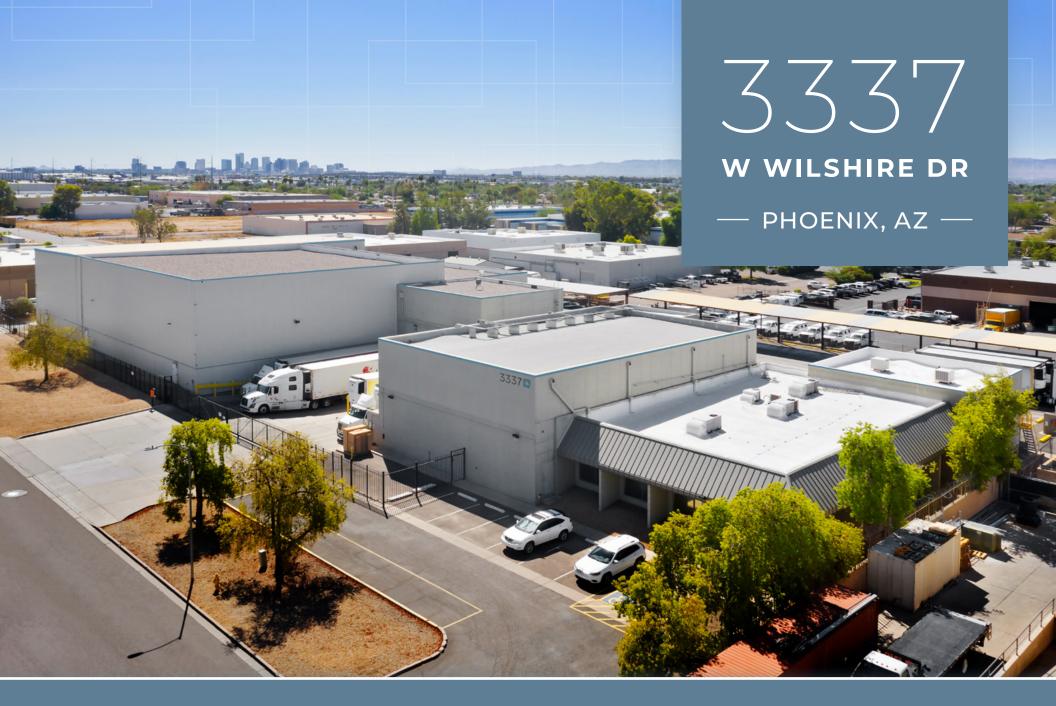

COLD STORAGE BUILDING FOR LEASE

**LBA**Logistics □

# PROPERTY FEATURES

Located on ±2.82 acres

±38,852 SF building

Industrial Pk, City of Phoenix zoning

±22' - 36' clear height

Dock high & grade level loading

All concrete truck court

Racking in place

108-08-971 parcel number

Gated/ fully secured