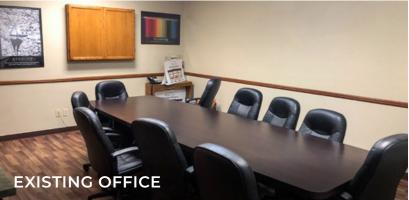

### **BUILDING SPECIFICATIONS**

| SPACE                           | SIZE       | CLEAR HEIGHT                            |
|---------------------------------|------------|-----------------------------------------|
| Existing Freezer 1              | ±4,136 SF  | ±22'10" Truss                           |
| Existing Office (Main)          | ±4,254 SF  | ±8'9"                                   |
| Existing Office (Small)         | ±185 SF    | ±8'5"                                   |
| Existing Dry Storage/Mechanical | ±4,918 SF  | ±24'6" Truss                            |
| Existing Office/Shipping        | ±2,645 SF  | ±7'9"                                   |
| Warehouse                       | ±1,488 SF  | ±16'4"                                  |
| Existing Freezer 2              | ±10,727 SF | "±30'3"" Truss<br>Barrier Door: 12'6""" |
| Existing Cooler                 | ±7,271 SF  | ±32'4" Truss                            |
| Existing Cooled Loading Dock    | ±1,840 SF  | ±26'8"                                  |