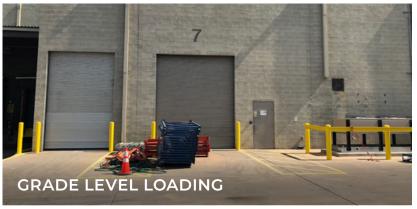

# PROPERTY FEATURES

Located on ±2.82 acres

±38,852 SF building

Industrial Pk, City of Phoenix zoning

±22' - 36' clear height

Dock high & grade level loading

All concrete truck court

Racking in place

- Freon System
- Fully Racked
- LED Lighting
- Trailer Parking
- Fork Lift Charging Stations
- 7 Dock Doors
  With Pit Levelers
- 2 Grade Level Doors
- Locker Room
- Dry Sprinkler System