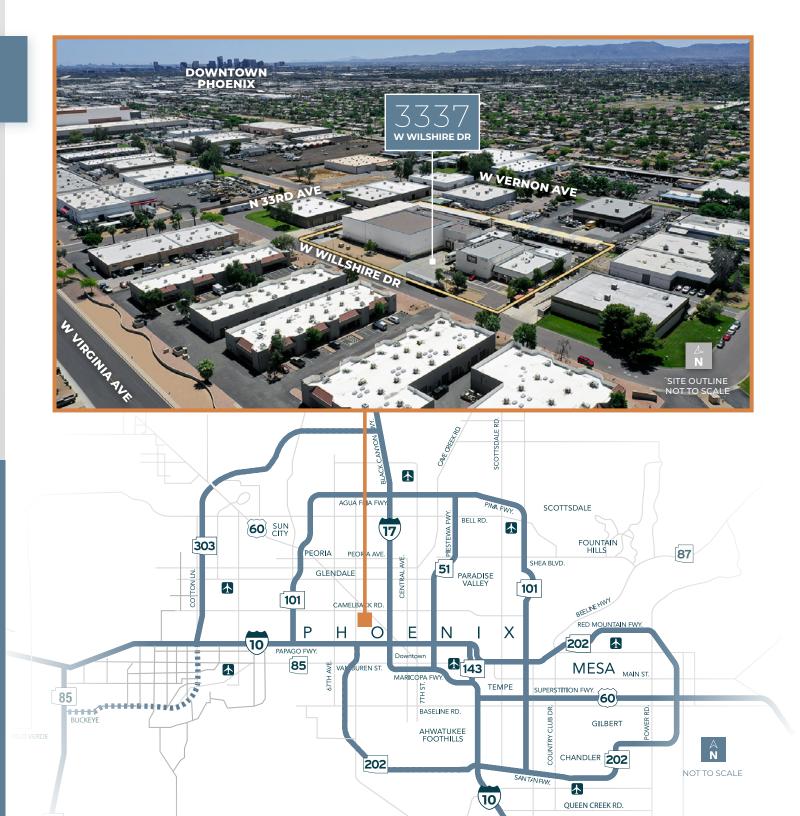

# PROPERTY FEATURES

Located on ±2.82 acres

±38,852 SF building

Industrial Pk, City of Phoenix zoning

±22' - 36' clear height

Dock high & grade level loading

All concrete truck court

Racking in place

108-08-971 parcel number

Gated/ fully secured