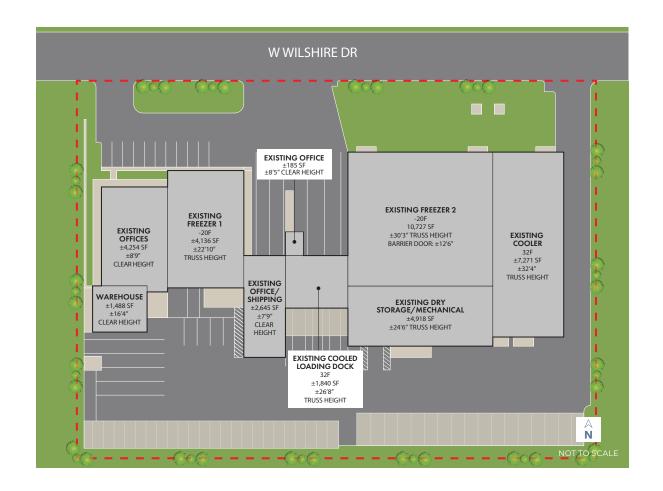

### **BUILDING SPECIFICATIONS**

| SPACE                           | SIZE       | CLEAR HEIGHT                            |
|---------------------------------|------------|-----------------------------------------|
| Existing Freezer 1              | ±4,136 SF  | ±22'10" Truss                           |
| Existing Office (Main)          | ±4,254 SF  | ±8'9"                                   |
| Existing Office (Small)         | ±185 SF    | ±8'5"                                   |
| Existing Dry Storage/Mechanical | ±4,918 SF  | ±24'6" Truss                            |
| Existing Office/Shipping        | ±2,645 SF  | ±7'9"                                   |
| Warehouse                       | ±1,488 SF  | ±16'4"                                  |
| Existing Freezer 2              | ±10,727 SF | "±30'3"" Truss<br>Barrier Door: 12'6""" |
| Existing Cooler                 | ±7,271 SF  | ±32'4" Truss                            |
| Existing Cooled Loading Dock    | ±1,840 SF  | ±26'8"                                  |