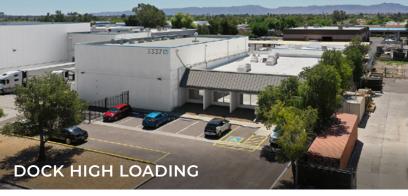

# PROPERTY FEATURES

Located on ±2.82 acres

±38,852 SF building

Industrial Pk, City of Phoenix zoning

±22' - 36' clear height

Dock high & grade level loading

All concrete truck court

Racking in place

- Freon System
- Fully Racked
- LED Lighting
- Trailer Parking
- Fork Lift Charging Stations
- 7 Dock Doors
  With Pit Levelers
- 2 Grade Level Doors
- Locker Room
- Dry Sprinkler System