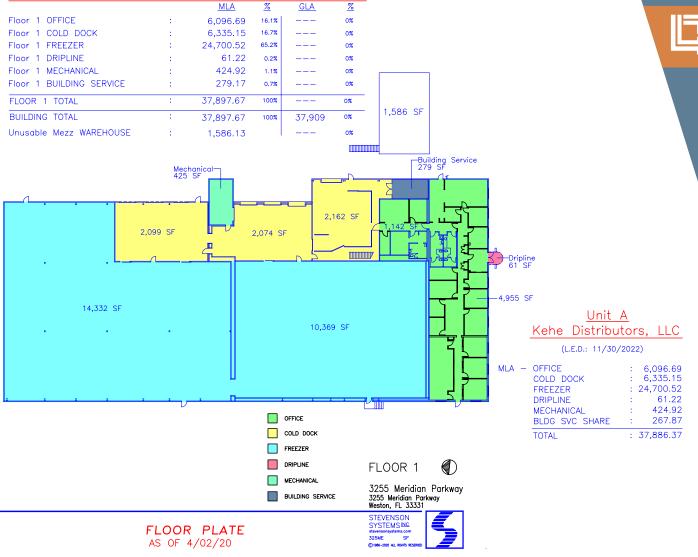

### FOR LEASE COLD STORAGE BUILDING

**3255** MERIDIAN PARKWAY

WESTON | FLORIDA

MERIDIAN BUSINESS CAMPUS

37,909 SF Available

3255 Meridian Parkway features a ±37,909 SF freezer building located on ±2.94 acres with ±24,700 SF of freezer space separated in two different compartments. The freezer area is feed by a ±6,335 SF cold dock staging and loading area that is services by six (6) dock high loading positions and one (1) drive-in ramp. All dock high loading positions feature dock seals, trailer locks and mechanical pit levelers. The building has a full back-up generator that can keep the building running for numerous days and features 1,600 Amp, 480v, 3-Phase of service. The fully fenced loading area has 20 plug-ins and room for staging trucks overnight. The building features 6,096 SF of office space. Building features a half dry pipe, half wet pipe fire suppression system.

|          | ±37,909 SF Available                               |
|----------|----------------------------------------------------|
|          | ±24,700 SF Freezer Space                           |
|          | ±6,335 SF Cold Dock                                |
|          | 4,500 SF Office                                    |
|          | 26'8" Clear Height                                 |
| <b>F</b> | 6 Docks with seals, locks,<br>levelers. 1 Drive-In |
| ÷        | Available January 1st, 2024                        |
| \$       | \$25.00 PSF NNN + \$5.92 OpEx                      |
|          |                                                    |