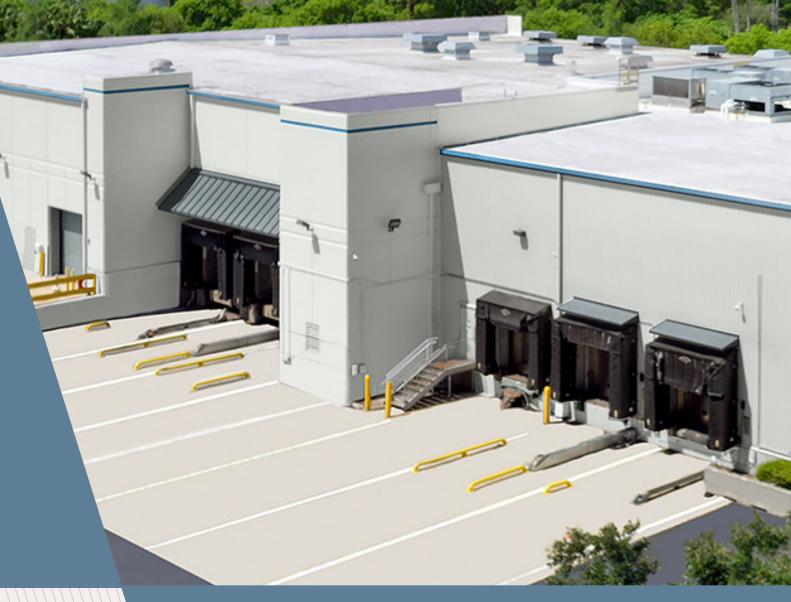

### FOR LEASE COLD STORAGE BUILDING

**3255** MERIDIAN PARKWAY

WESTON | FLORIDA

MERIDIAN BUSINESS CAMPUS

37,909 SF Available

3255 Meridian Parkway features a ±37,909 SF freezer building located on ±2.94 acres with ±24,700 SF of freezer space separated in two different compartments. The freezer area is feed by a ±6,335 SF cold dock staging and loading area that is services by six (6) dock high loading positions and one (1) drive-in ramp. All dock high loading positions feature dock seals, trailer locks and mechanical pit levelers. The building has a full back-up generator that can keep the building running for numerous days and features 1,600 Amp, 480v, 3-Phase of service. The fully fenced loading area has 20 plug-ins and room for staging trucks overnight. The building features 6,096 SF of office space. Building features a half dry pipe, half wet pipe fire suppression system.