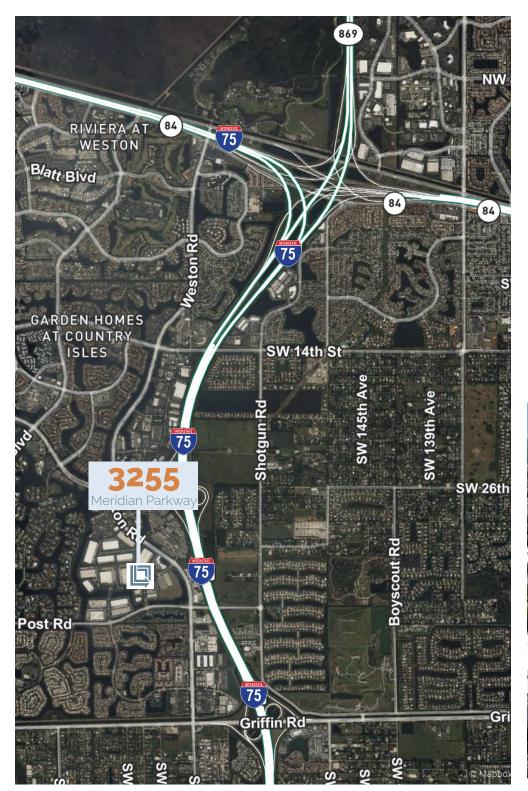

## HIGHLIGHTS

- >> Great location in the heart of South Florida (7M MSA)
- >> Close proximity to I-75, SR 84 and Sawgrass Expressway
- >> Excellent labor force
- >> Full back-up generator
- » 20 yard plugs
- >> Fully fenced and gated