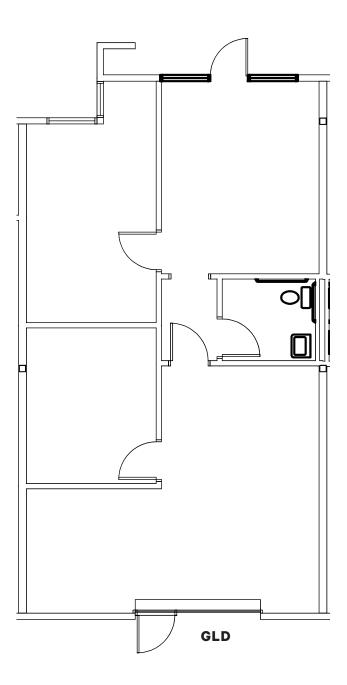

# Calaveras Center

308-396 South Abbott Ave

Milpitas, CA 95035 www.cbre.com/siliconvalley

±1,078 - ±3,062 SF



#### Site Plan



NOT TO SCALE

### **Property Features**

**Available Units** 

Available Now

Available Now

- + ±1.078 ±3.062 SF Available
- + Strategic location at Highway 237 and I-880
- + Easy arterial freeway access
- + ±50% office build-out

- + Grade-level loading
- + Minutes from numerous restaurants, shopping, hotels, and other amenities
- + Call to tour

## Floorplan

#### 316 South Abbott Avenue

±1,078 Square Feet Available Now



## Floorplan

#### 382 South Abbott Avenue

±3,062 Square Feet Available Now





#### **Contact Us**

#### Paul Lyles

First Vice President +1 408 453 7443 paul.lyles@cbre.com Lic. 01236021

© 2024 CBRE, Inc. All rights reserved. This information has been obtained from sources believed reliable but has not been verified for accuracy or completeness. CBRE, Inc. makes no guarantee, representation or warranty and accepts no responsibility or liability as to the accuracy, completeness, or reliability of the information contained herein. You should conduct a careful, independent investigation of the property and verify all information. Any reliance on this information is solely at your own risk. CBRE and the CBRE logo are service marks of CBRE, Inc. All other marks displayed on this document