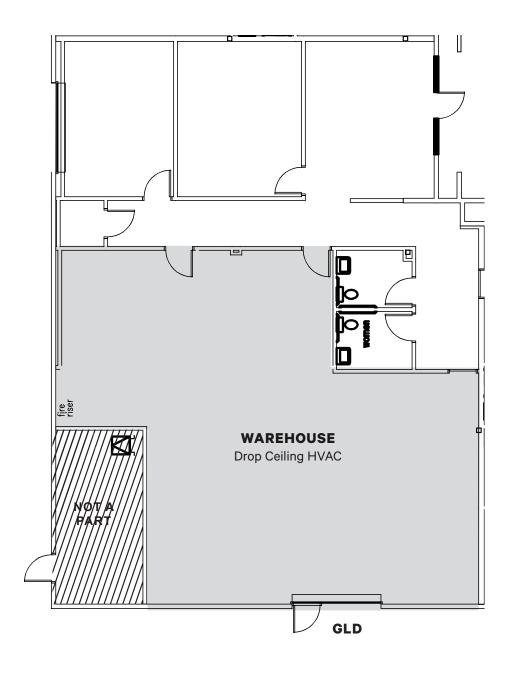

# Calaveras Center

308-396 South Abbott Ave

Milpitas, CA 95035 www.cbre.com/siliconvalley

±1,078 - ±3,062 SF



#### Site Plan



NOT TO SCALE

### **Property Features**

**Available Units** 

Available Now

Available Now

- + ±1.078 ±3.062 SF Available
- + Strategic location at Highway 237 and I-880
- + Easy arterial freeway access
- + ±50% office build-out

- + Grade-level loading
- + Minutes from numerous restaurants, shopping, hotels, and other amenities
- + Call to tour

## Floorplan

#### 316 South Abbott Avenue

±1,078 Square Feet Available Now



## Floorplan

#### 382 South Abbott Avenue

±3,062 Square Feet Available Now





#### **Contact Us**

#### Paul Lyles

First Vice President +1 408 453 7443 paul.lyles@cbre.com Lic. 01236021

© 2024 CBRE, Inc. All rights reserved. This information has been obtained from sources believed reliable but has not been verified for accuracy or completeness. CBRE, Inc. makes no guarantee, representation or warranty and accepts no responsibility or liability as to the accuracy, completeness, or reliability of the information contained herein. You should conduct a careful, independent investigation of the property and verify all information. Any reliance on this information is solely at your own risk. CBRE and the CBRE logo are service marks of CBRE, Inc. All other marks displayed on this document are the property of their respective owners, and the use of such marks does not