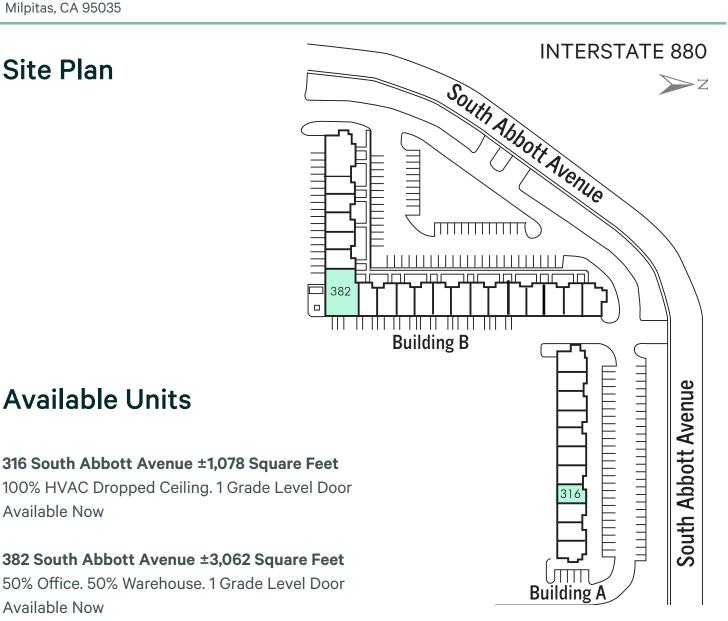

#### Site Plan

NOT TO SCALE

### **Property Features**

**Available Units** 

Available Now

Available Now

- + ±1.078 ±3.062 SF Available
- + Strategic location at Highway 237 and I-880
- + Easy arterial freeway access
- + ±50% office build-out

- + Grade-level loading
- + Minutes from numerous restaurants, shopping, hotels, and other amenities
- + Call to tour