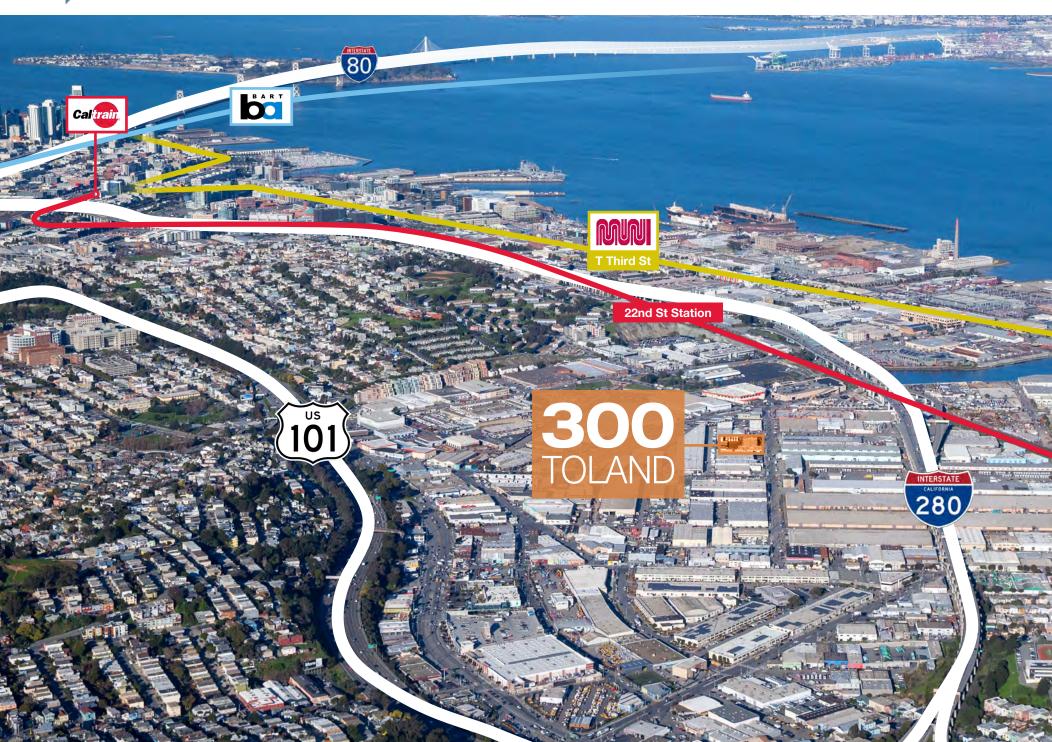

IN DOORS</b> | 17   15' High x 12' Wide   |
| CLEAR HEIGHT                      | 22'                        |
| ANNEX BUILDING                    | 1,270 RSF                  |
| YARD                              | ±50,000 RSF of secure yard |
| MAIN BUILDING                     | 15,000 RSF                 |
| WASH STATIONS                     | 2                          |
|                                   |                            |

#### **PERMITTED USES**

Research and Development

Multiple points of ingress and egress

- Distribution
- Automotive Repair, Assembly, Service, Tow & Sale
- Truck/Bus Terminal
- Light Manufacturing
- Storage Yard

#### **DELIVERY CONDITION**

 Potential for landlord spec work or delivered in warm shell and ready for tenant improvements

















# 300 TOLAND