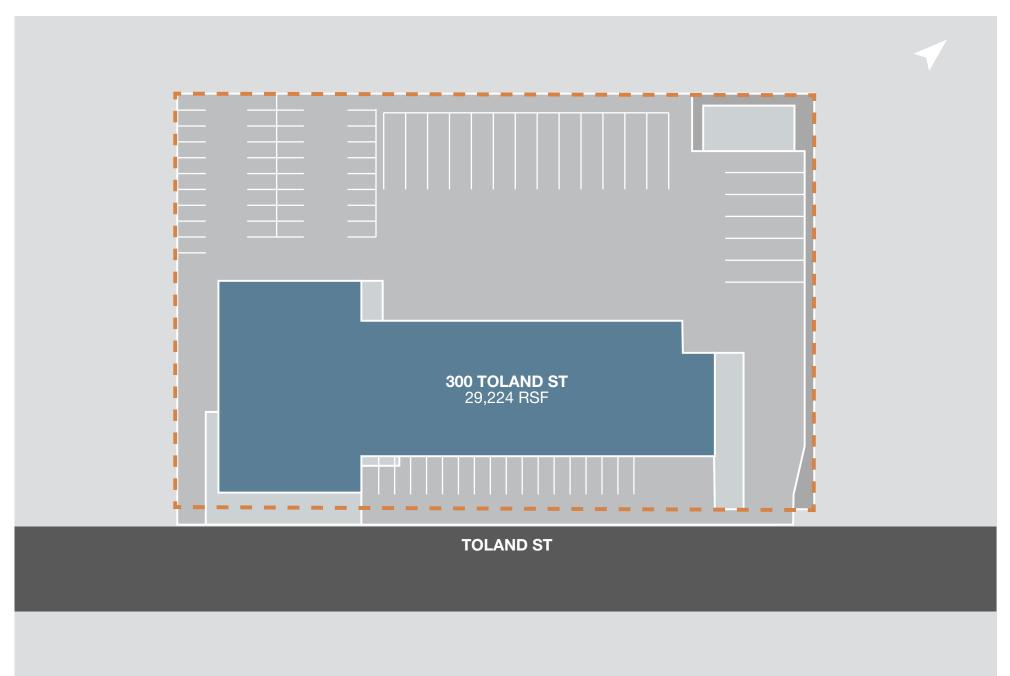

### **BUILDING SPECS**

| BUILDING SIZE                                                   | 29,224 RSF              |
|-----------------------------------------------------------------|-------------------------|
| LOT SIZE                                                        | 76,474 RSF              |
| ZONING                                                          | PDR-2                   |
| POWER                                                           | Upgrading to 2,000 amps |
| OFFICE                                                          | 12,631 RSF              |
| GROUND FLOOR                                                    | 6,590 RSF               |
| SECOND FLOOR                                                    | 6,041 RSF               |
| Potential for Landlord Spec suite or delivered ready for Tenant |                         |

Potential for Landlord Spec suite or delivered ready for Tenant Improvements

| improvements                      |                            |
|-----------------------------------|----------------------------|
| WAREHOUSE                         | 15,000 RSF                 |
| <b>GRADE LEVEL DRIVE IN DOORS</b> | 17   15' High x 12' Wide   |
| CLEAR HEIGHT                      | 22'                        |
| ANNEX BUILDING                    | 1,270 RSF                  |
| YARD                              | ±50,000 RSF of secure yard |
| MAIN BUILDING                     | 15,000 RSF                 |
| WASH STATIONS                     | 2                          |
|                                   |                            |