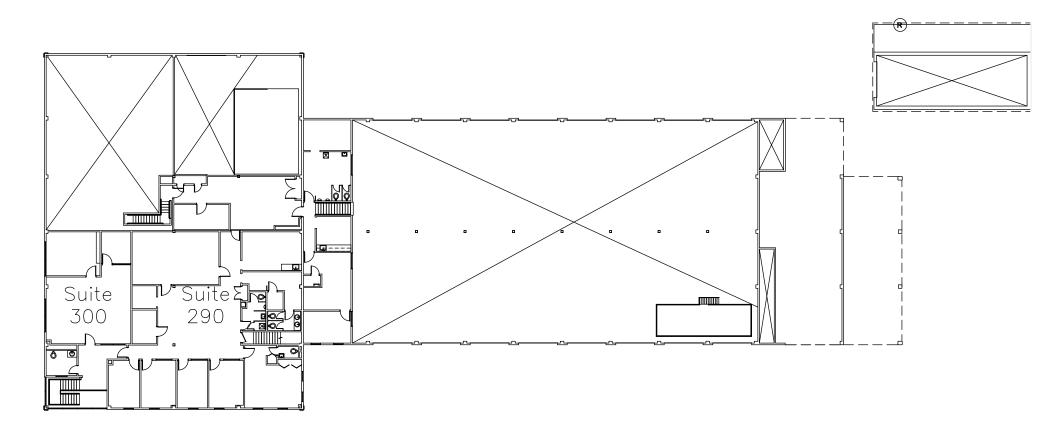

### **BUILDING SPECS**

| BUILDING SIZE                                                   | 29,224 RSF              |
|-----------------------------------------------------------------|-------------------------|
| LOT SIZE                                                        | 76,474 RSF              |
| ZONING                                                          | PDR-2                   |
| POWER                                                           | Upgrading to 2,000 amps |
| OFFICE                                                          | 12,631 RSF              |
| GROUND FLOOR                                                    | 6,590 RSF               |
| SECOND FLOOR                                                    | 6,041 RSF               |
| Potential for Landlord Spec suite or delivered ready for Tenant |                         |

Potential for Landlord Spec suite or delivered ready for Tenant Improvements

| improvements                      |                            |
|-----------------------------------|----------------------------|
| WAREHOUSE                         | 15,000 RSF                 |
| <b>GRADE LEVEL DRIVE IN DOORS</b> | 17   15' High x 12' Wide   |
| CLEAR HEIGHT                      | 22'                        |
| ANNEX BUILDING                    | 1,270 RSF                  |
| YARD                              | ±50,000 RSF of secure yard |
| MAIN BUILDING                     | 15,000 RSF                 |
| WASH STATIONS                     | 2                          |
|                                   |                            |