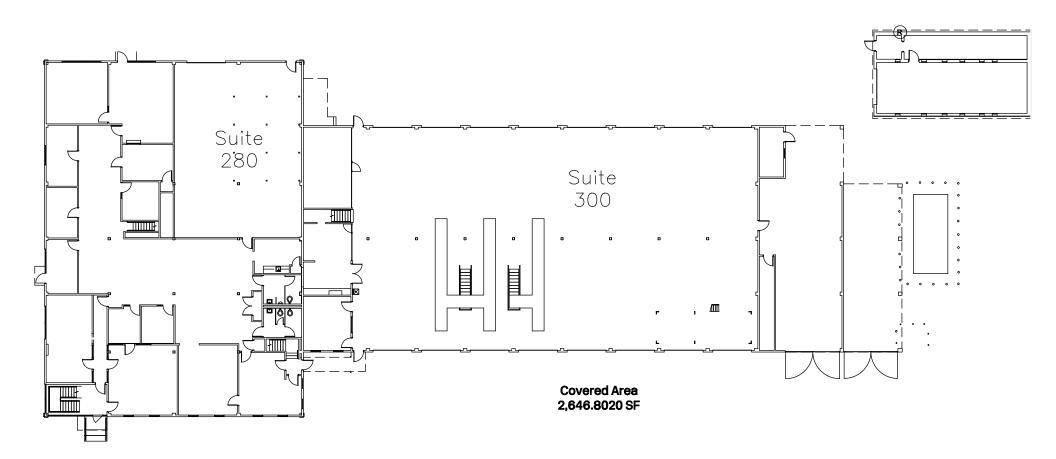

### **BUILDING SPECS**

| BUILDING SIZE                                                   | 29,224 RSF              |
|-----------------------------------------------------------------|-------------------------|
| LOT SIZE                                                        | 76,474 RSF              |
| ZONING                                                          | PDR-2                   |
| POWER                                                           | Upgrading to 2,000 amps |
| OFFICE                                                          | 12,631 RSF              |
| GROUND FLOOR                                                    | 6,590 RSF               |
| SECOND FLOOR                                                    | 6,041 RSF               |
| Potential for Landlord Spec suite or delivered ready for Tenant |                         |

Potential for Landlord Spec suite or delivered ready for Tenant Improvements

| improvements                      |                            |
|-----------------------------------|----------------------------|
| WAREHOUSE                         | 15,000 RSF                 |
| <b>GRADE LEVEL DRIVE IN DOORS</b> | 17   15' High x 12' Wide   |
| CLEAR HEIGHT                      | 22'                        |
| ANNEX BUILDING                    | 1,270 RSF                  |
| YARD                              | ±50,000 RSF of secure yard |
| MAIN BUILDING                     | 15,000 RSF                 |
| WASH STATIONS                     | 2                          |
|                                   |                            |