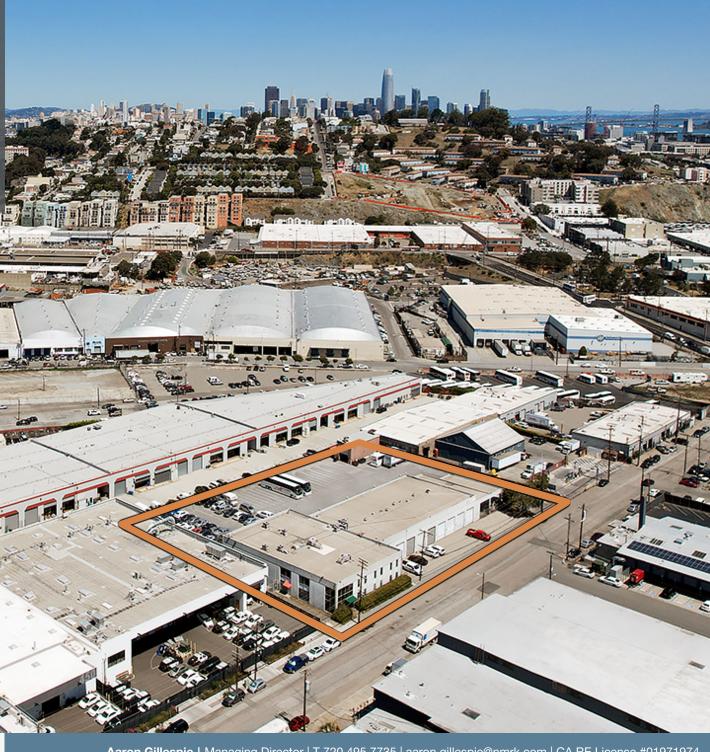

# 300 TOLAND

## FLEX INDUSTRIAL **OPPORTUNITY**

±29,224 RSF of Warehouse & Office

±50,000 RSF of Secure Yard

Available For Tenant Improvements Q2 2023

**LBA**Logistics

**NEWMARK** 