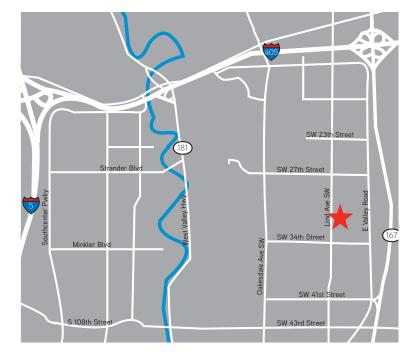

## AVAILABILITY AND FEATURES

- > 26,492 SF total available
- > 3,559 SF of two-story office
- > 2 dock-high door positions
- > Rail loading available
- > Zoned HI (Heavy Industrial)
- > Quick and easy access to SR 167 and I-405