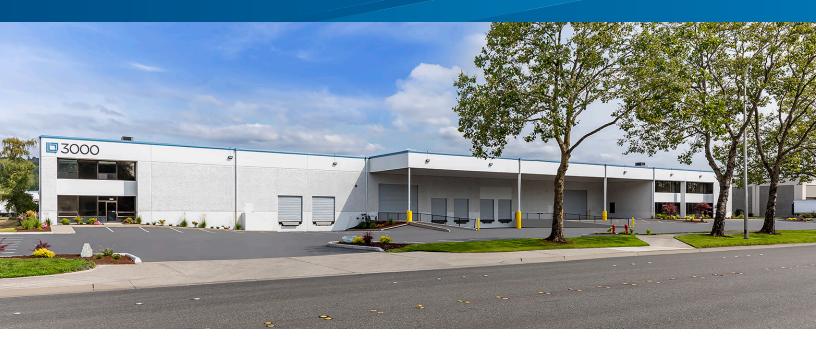

## FOR LEASE > 26,492 SF

# 3002 Lind Ave SW Building

3000 LIND AVE SW | RENTON, WASHINGTON 98057

## AVAILABILITY AND FEATURES

- > 26,492 SF total available
- > 3,559 SF of two-story office
- > 2 dock-high door positions
- > Rail loading available
- > Zoned HI (Heavy Industrial)
- > Quick and easy access to SR 167 and I-405