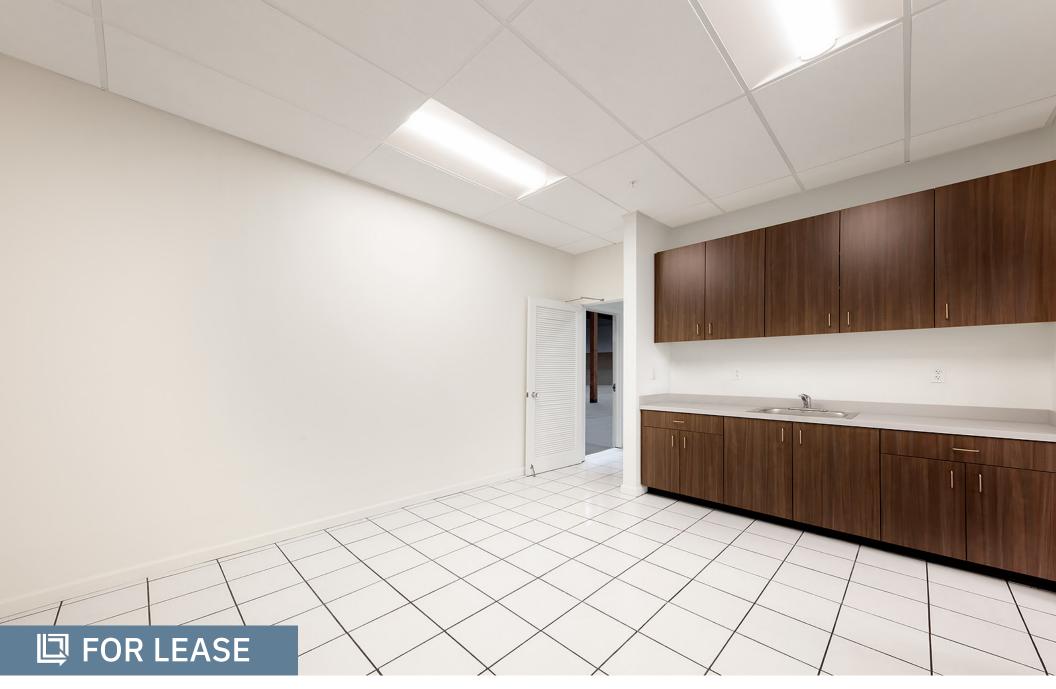

# PROPERTY FEATURES

- Concrete, tilt-up construction
- 21,008 ± SF
- Three (3) dock high loading doors and one (1) drive-in loading doors
- 16' -18' ceiling height
- Fully sprinklered
- 120 amp, 240 volt power (upon Tenant verification)
- Available now
- \$1.65 PSF, NNN