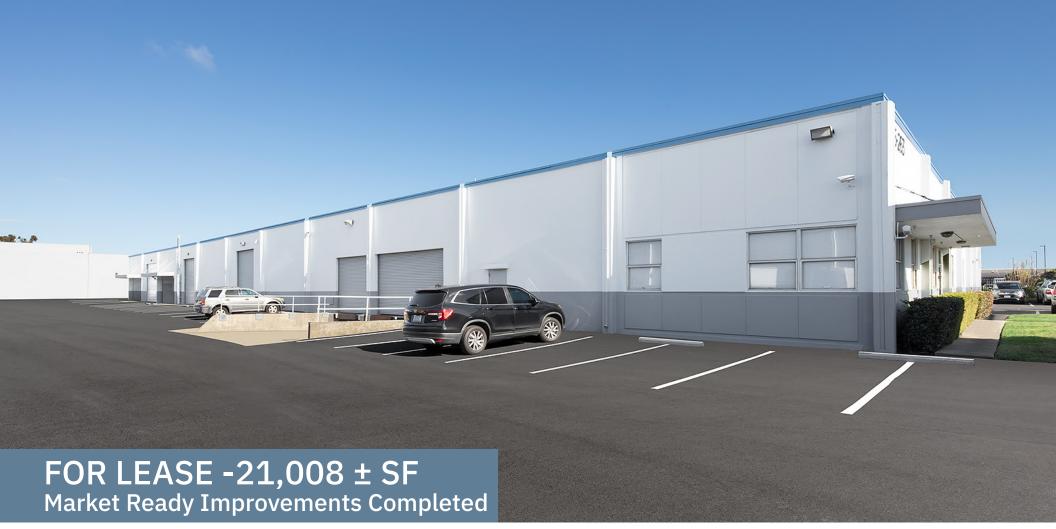

255-263 UTAH AVE

Prime Warehouse in close proximity to SFO

# PROPERTY FEATURES

- Concrete, tilt-up construction
- 21,008 ± SF
- Three (3) dock high loading doors and one (1) drive-in loading doors
- 16' -18' ceiling height
- Fully sprinklered
- 120 amp, 240 volt power (upon Tenant verification)
- Available now
- \$1.65 PSF, NNN