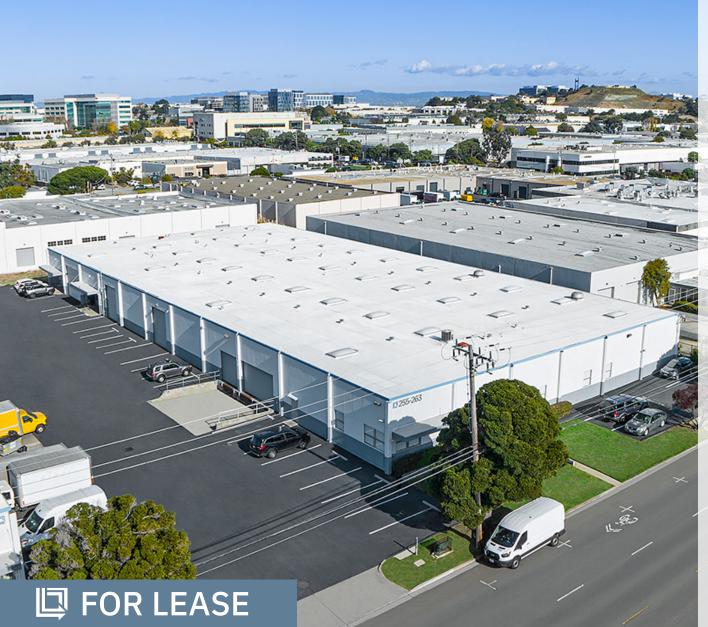

255-263 UTAH AVE

Prime Warehouse in close proximity to SFO

#### **BLAKE MILLER**

Partner blake@rrea.co 510.710.4197 Lic. 01939985

#### **MAX RATTNER**



# PROPERTY FEATURES

- Concrete, tilt-up construction
- 21,008 ± SF
- Three (3) dock high loading doors and one (1) drive-in loading doors
- 16' -18' ceiling height
- Fully sprinklered
- 120 amp, 240 volt power (upon Tenant verification)
- Available now
- \$1.65 PSF, NNN

### DRIVING DISTANCES

I-380 Freeway Ramp
 Highway 101 Ramp
 SSF CALTRAIN
 San Bruno BART
 Miles
 Miles
 Miles
 Miles
 Miles
 Miles
 Miles
 Miles
 Miles

SOUTH SAN FRANCISCO

# 255-263 UTAH AVE

Prime Warehouse in close proximity to SFO

#### **BLAKE MILLER**

Partner blake@rrea.co 510.710.4197 Lic. 01939985

#### **MAX RATTNER**



255-263 UTAH AVE
Prime Warehouse in close proximity to SFO

#### **BLAKE MILLER**

**Partner** blake@rrea.co 510.710.4197 Lic. 01939985

#### **MAX RATTNER**



255-263 UTAH AVE
Prime Wareho