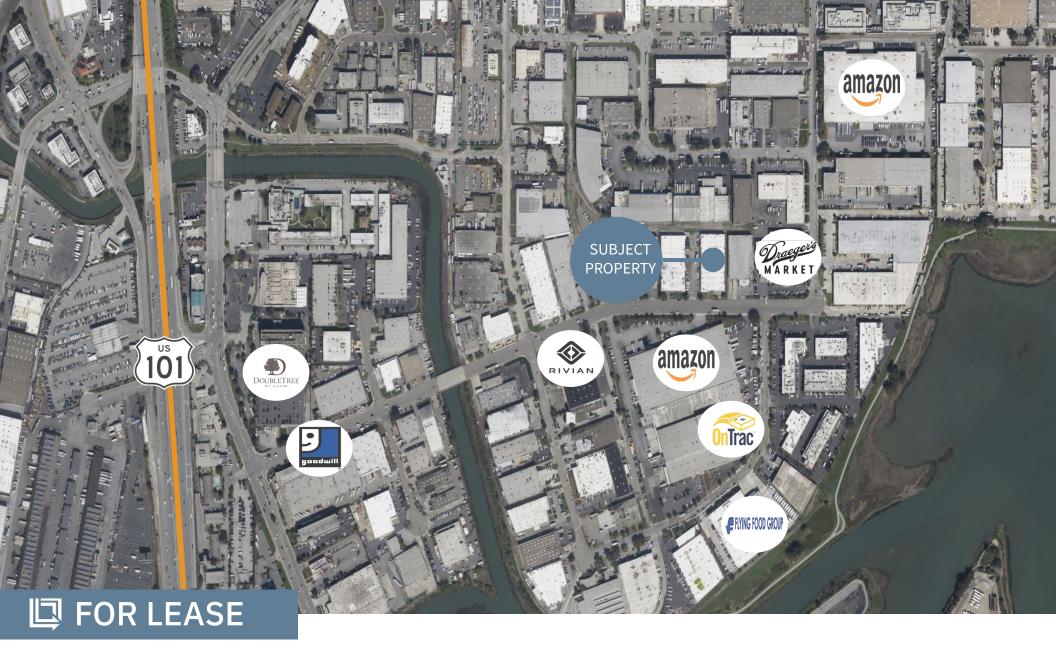

### DRIVING DISTANCES

I-380 Freeway Ramp
 Highway 101 Ramp
 SSF CALTRAIN
 San Bruno BART
 Miles
 Miles
 Miles
 Miles
 Miles
 Miles
 Miles
 Miles
 Miles

SOUTH SAN FRANCISCO