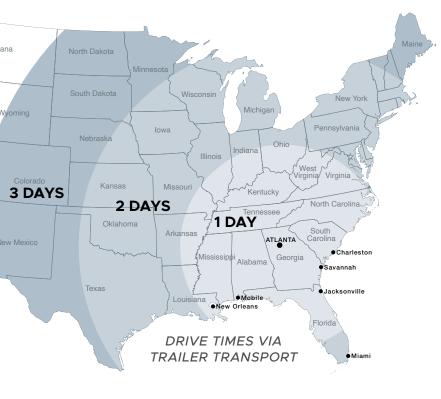

#### AIR

Hartsfield-Jackson Atlanta Int'l Airport 19.8 miles

#### PORT CITIES

| Savannah, GA     | 266 miles |
|------------------|-----------|
| Charleston, SC   | 322 miles |
| Mobile, AL       | 324 miles |
| Jacksonville, FL | 373 miles |
| New Orleans, LA  | 467 miles |
| Miami, FL        | 679 miles |
|                  |           |