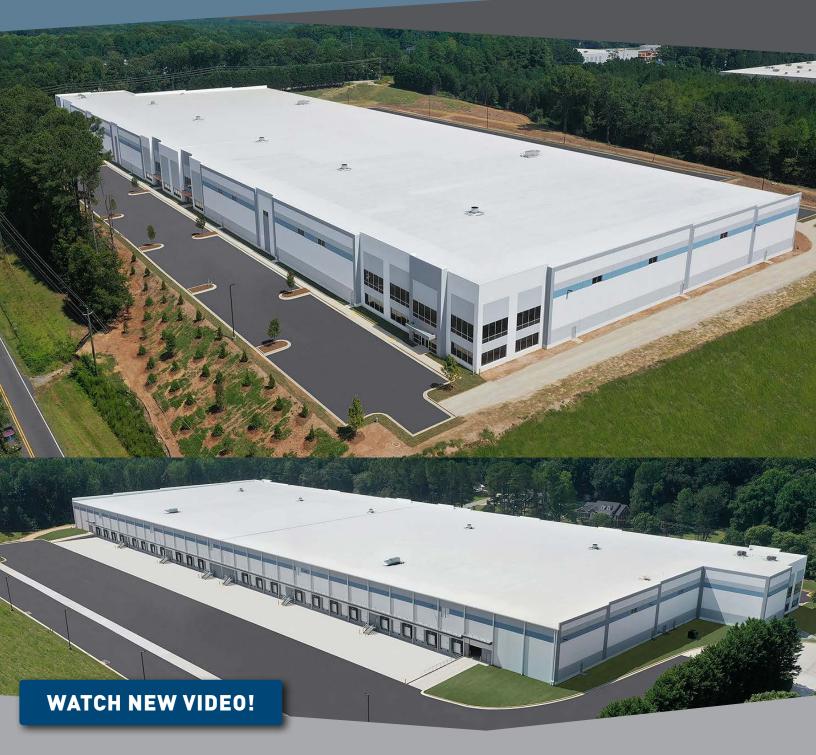

100 Lynch Road | Lithia Springs, Georgia 30122

REAR LOAD INDUSTRIAL BUILDING ON 21.4 ACRES

# 262,595 SF

LBALogistics

**N**Brannen Goddard

100 Lynch Road | Lithia Springs, Georgia 30122