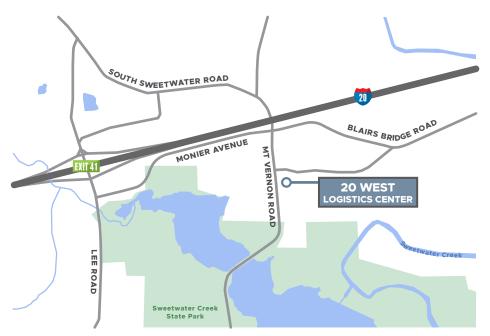

### LOCATION

The property, located in Lithia Springs, Georgia, is a 262,595 SF industrial building. It is strategically positioned at the intersection of Mt. Vernon Road and Lynch Road, 1.2 miles from I-20 at Exit 41 and 2.4 miles from I-20 at Exit 44. At the epicenter of the I-20 West/ Douglasville market, the property provides ideal access to a wide array of intermodal facilities.

#### INTERMODAL

| Norfolk Southern (Austell) | 5.3 miles  |
|----------------------------|------------|
| Norfolk Southern (Atlanta) | 18.0 miles |
| CSX Transportation         | 18.6 miles |
| Fed Ex Hub Factory Shoals  | 3.3 miles  |
| UPS Hub Charlie Brown      | 8.0 miles  |
| INTERSTATE                 |            |
|                            |            |
| I-20 (Exit 40)             | 1.2 miles  |

| 1- | 20 (Exit 40) | 1.2 miles  |
|----|--------------|------------|
| -  | 20 (Exit 44) | 2.4 miles  |
| -  | 285          | 11.9 miles |
| -  | 85           | 16.8 miles |
|    |              |            |