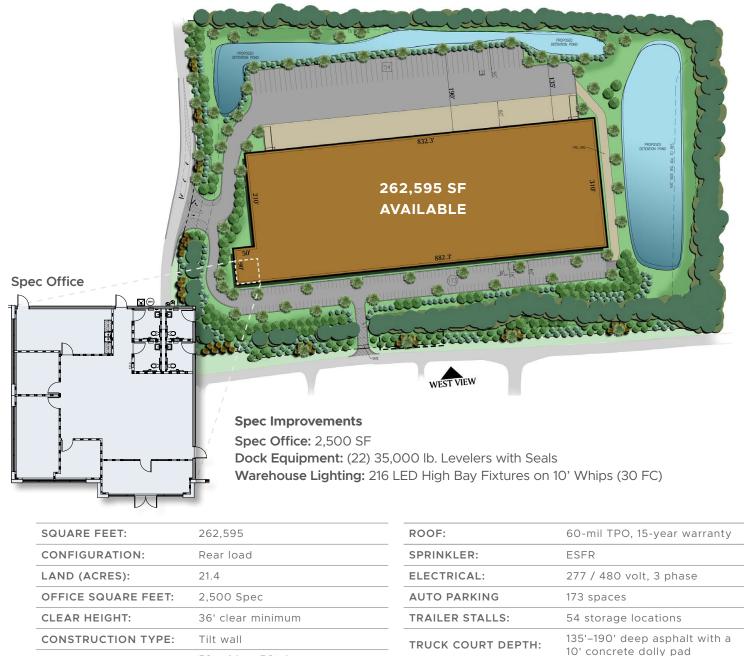

# 262,595 SF

LBALogistics

**N**Brannen Goddard

100 Lynch Road | Lithia Springs, Georgia 30122

## Mal Brannen Goddard

COLUMN SPACING:

**DRIVE-IN DOORS:** 

DOCK DOORS:

52' wide x 50' deep

with 60' speed bay

2 (12' x 14'), ramped

41 (9' x 10') Dock Doors

1.5 air-changes per hour

3 Phase (upon verification)

7", 4,000 PSI

100 Lynch Road | Lithia Springs, Georgia 30122