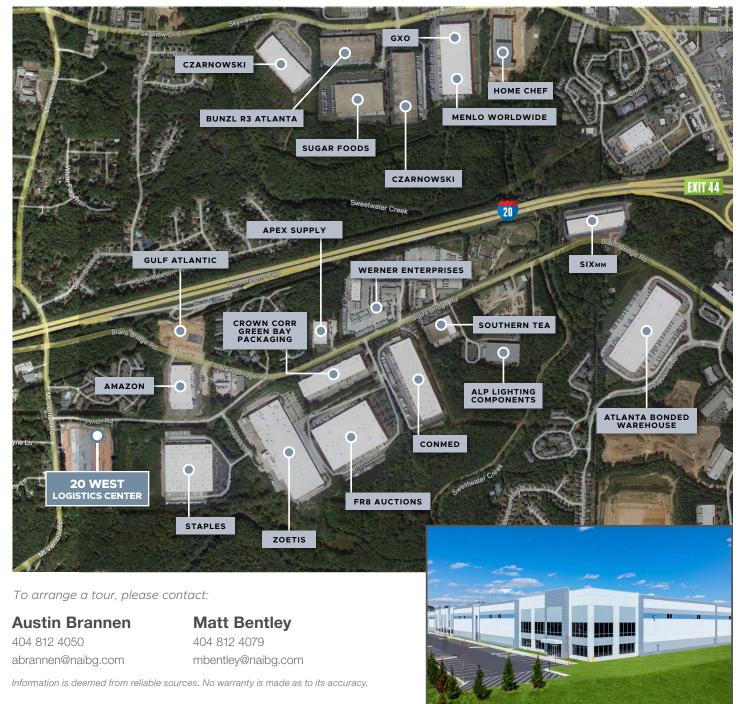

### **CORPORATE NEIGHBORS**

### LOCATION

The property, located in Lithia Springs, Georgia, is a 262,595 SF industrial building. It is strategically positioned at the intersection of Mt. Vernon Road and Lynch Road, 1.2 miles from I-20 at Exit 41 and 2.4 miles from I-20 at Exit 44. At the epicenter of the I-20 West/ Douglasville market, the property provides ideal access to a wide array of intermodal facilities.