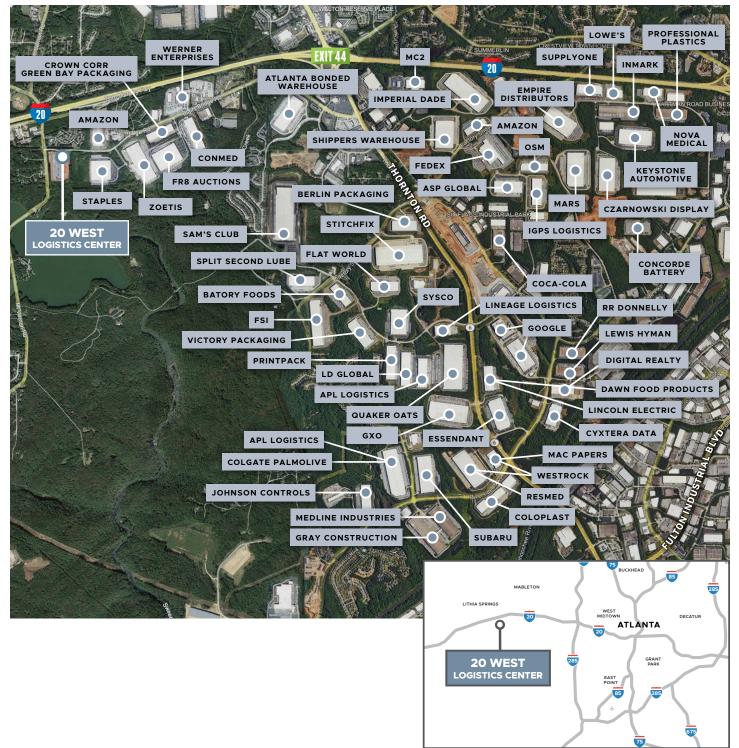

### **CORPORATE NEIGHBORS**

### LOCATION

The property, located in Lithia Springs, Georgia, is a 262,595 SF industrial building. It is strategically positioned at the intersection of Mt. Vernon Road and Lynch Road, 1.2 miles from I-20 at Exit 41 and 2.4 miles from I-20 at Exit 44. At the epicenter of the I-20 West/ Douglasville market, the property provides ideal access to a wide array of intermodal facilities.