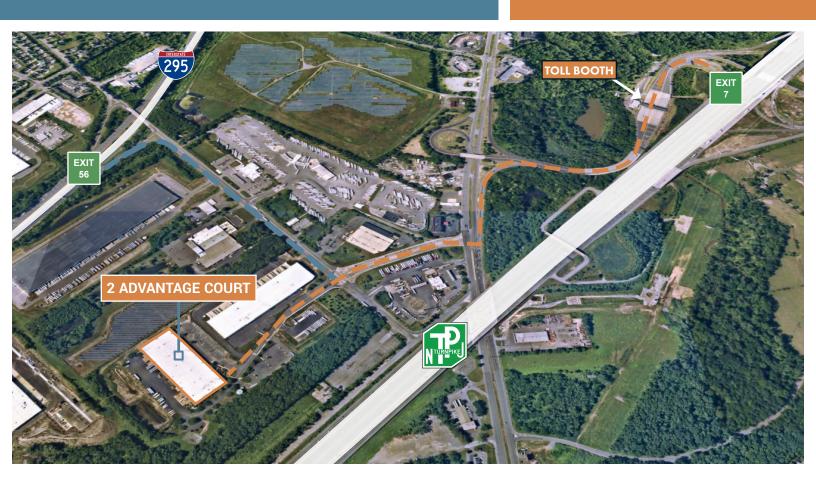

## **LOCATION:**

| I-295 (EXIT 56)            | 0.5 mi. |
|----------------------------|---------|
| NJ TURNPIKE (EXIT 7)       | 1 mi.   |
| PORTS OF PHILADELPHIA      | 30 mi.  |
| PHILADELPHIA, PA           | 32 mi.  |
| PHILADELPHIA INTL' AIRPORT | 40 mi.  |
| PORTS OF NY/NJ             | 53 mi.  |
| NEWARK INTL' AIRPORT       | 53 mi.  |
| NEW YORK, NY               | 63 mi.  |
|                            |         |