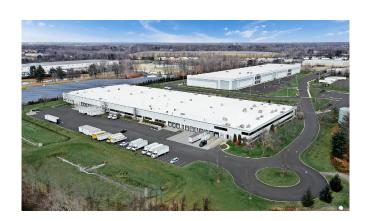

OADING DOCKS     | 6          | 10        |
| BUILDING SIZE     | 173,724 SF |           |
| YEAR BUILT        | 1988       |           |
| CLEAR HEIGHT      | 22'        |           |
| COLUMN SPACING    | 62' x 50'  |           |
| FIRE PROTECTION   | WET SYSTEM |           |
| TRUCK COURT DEPTH | 100′       |           |

## **LOCATION:**

| I-295 (EXIT 56)            | 0.5 mi. |
|----------------------------|---------|
| NJ TURNPIKE (EXIT 7)       | 1 mi.   |
| PORTS OF PHILADELPHIA      | 30 mi.  |
| PHILADELPHIA, PA           | 32 mi.  |
| PHILADELPHIA INTL' AIRPORT | 40 mi.  |
| PORTS OF NY/NJ             | 53 mi.  |
| NEWARK INTL' AIRPORT       | 53 mi.  |
| NEW YORK, NY               | 63 mi.  |
|                            |         |



## SITE PLAN:



## **AERIAL IMAGES:**





### **MATT KEMERY**

Matt.Kemery@jll.com p: +1 856.324.5313

c: +1 856.340.6842

#### **NATE DEMETSKY**

Nate.Demetsky@jll.com p: +1 732.590.4184 c: +1 609.672.3163

#### **DEAN TOROSIAN**

Dean.Torosian@jll.com p: +1 856 324 5300 c: +1 609 472 4953