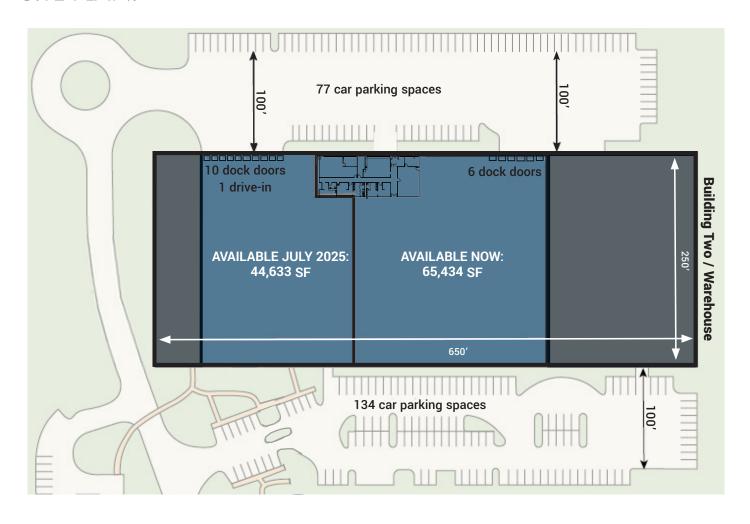

# AVAILABLE FOR LEASE SPECIFICATIONS:

|                   | Unit 1     | Unit 2    |
|-------------------|------------|-----------|
| AVAILABLE SPACE   | 65,434 SF  | 44,633 SF |
| DRIVE-IN DOORS    | -          | 1         |
| LOADING DOCKS     | 6          | 10        |
| BUILDING SIZE     | 173,724 SF |           |
| YEAR BUILT        | 1988       |           |
| CLEAR HEIGHT      | 22'        |           |
| COLUMN SPACING    | 62' x 50'  |           |
| FIRE PROTECTION   | WET SYSTEM |           |
| TRUCK COURT DEPTH | 100′       |           |

## SITE PLAN: