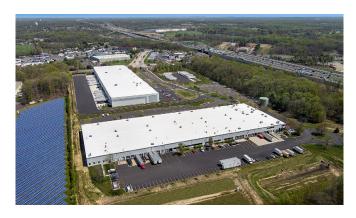

LOADING DOCKS     | 6          | 10        |
| BUILDING SIZE     | 173,724 SF |           |
| YEAR BUILT        | 1988       |           |
| CLEAR HEIGHT      | 22'        |           |
| COLUMN SPACING    | 62' x 50'  |           |
| FIRE PROTECTION   | WET SYSTEM |           |
| TRUCK COURT DEPTH | 100′       |           |

## **LOCATION:**

| I-295 (EXIT 56)            | 0.5 mi. |
|----------------------------|---------|
| NJ TURNPIKE (EXIT 7)       | 1 mi.   |
| PORTS OF PHILADELPHIA      | 30 mi.  |
| PHILADELPHIA, PA           | 32 mi.  |
| PHILADELPHIA INTL' AIRPORT | 40 mi.  |
| PORTS OF NY/NJ             | 53 mi.  |
| NEWARK INTL' AIRPORT       | 53 mi.  |
| NEW YORK, NY               | 63 mi.  |
|                            |         |



## SITE PLAN:



## **AERIAL IMAGES:**





### **MATT KEMERY**

Matt.Kemery@jll.com p: +1 856.324.5313

c: +1 856.340.6842

#### **NATE DEMETSKY**

Nate.Demetsky@jll.com p: +1 732.590.4184 c: +1 609.672.3163

#### **DEAN TOROSIAN**

Dean.Torosian@jll.com p: +1 856 324 5300 c: +1 609 472 4953