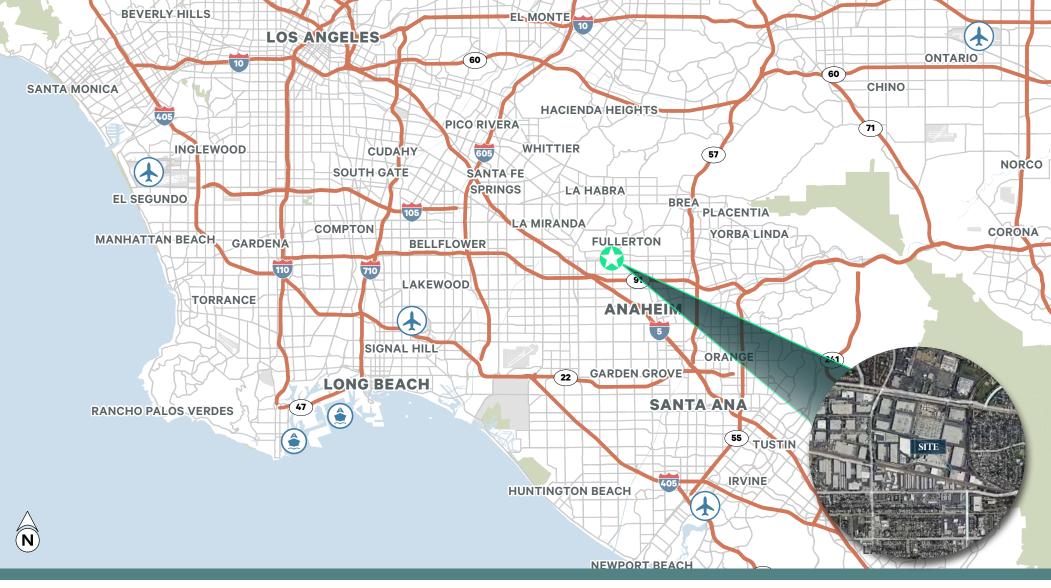

# **Project Features**

CBRE is excited to present an excellent lease opportunity at Fullerton Distribution Center, 1830 Raymer Avenue. The ±45,000 square foot freestanding industrial building boasts impressive features including six dock-high loading doors, three oversized grade-level doors, existing fenced yard area, fire sprinkler system, and a brand new roof. Situated in the highly desirable North Orange County marketplace, the property offers easy access to major freeways including the I-5, 91, 57, and 605 and close proximity to restaurants, financial and retail services.

## **PROJECT FEATURES**

| Mast | er-Planned Business Park Environment    |
|------|-----------------------------------------|
| Easy | Access to I-5, 91, 57, and 605 Freeways |

Close to Restaurants, Financial and Retail Services via 43 Acre Retail Power Center