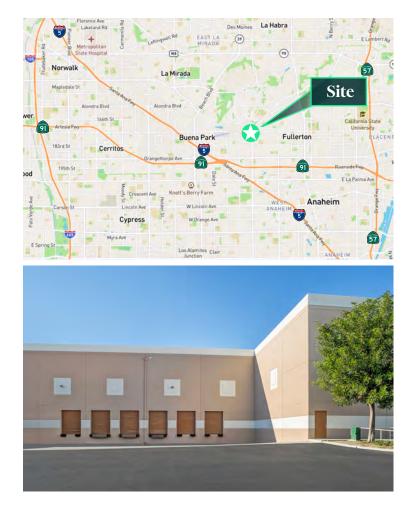

# **Project Features**

CBRE is excited to present an excellent lease opportunity at Fullerton Distribution Center, 1830 Raymer Avenue. The ±45,000 square foot freestanding industrial building boasts impressive features including six dock-high loading doors, three oversized grade-level doors, existing fenced yard area, fire sprinkler system, and a brand new roof. Situated in the highly desirable North Orange County marketplace, the property offers easy access to major freeways including the I-5, 91, 57, and 605 and close proximity to restaurants, financial and retail services.

## **BUILDING FEATURES**

| Address             | 1830 Raymer Avenue, Fullerton, CA 92833             |
|---------------------|-----------------------------------------------------|
| Available Size      | ±45,000 SF Freestanding Industrial Building         |
| Office              | ±1,500 SF Office Area                               |
| Warehouse Clearance | 30' Minimum Warehouse Clearance                     |
| Dock-High Loading   | Six (6) Dock-High Doors (3 Edge of Dock Levelers)   |
| Grade-Level Loading | Three (3) Oversized Grade-Level Doors (14'H x 20'W) |
| Parking             | ±55 Auto Parking Stalls (Expandable)                |
| Sprinklers          | .60 / 3,000 Sprinkler Calculation                   |
| Yard                | Existing Fenced Yard Area                           |
| Power               | 800 Amps; 277 / 480 Volt Power (Tenant to Verify)   |
| Truck Court         | ±120' Truck Court Depth with ±55' Concrete Apron    |
| Total Site Area     | ±2.24 AC Site (±97,574 SF)                          |