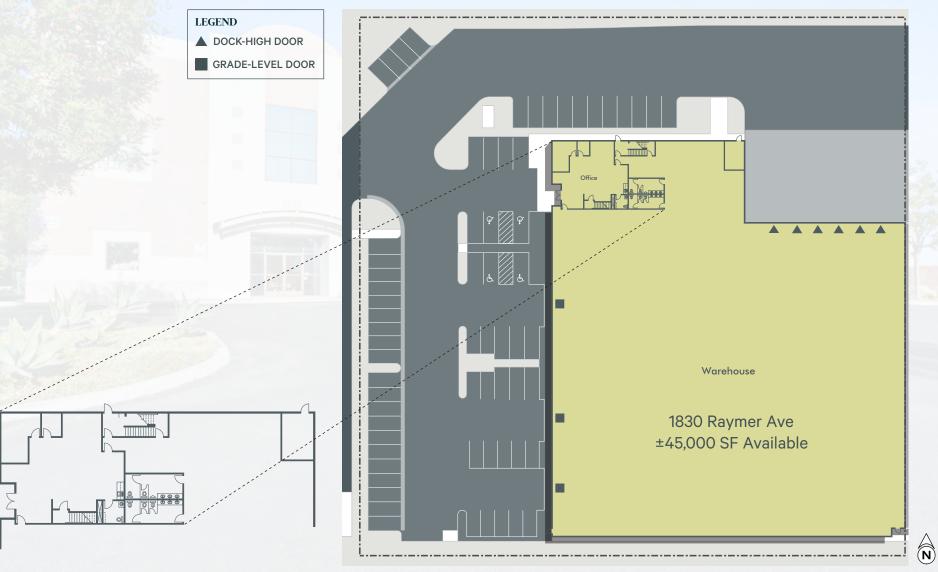

## **BUILDING FEATURES**

| Address             | 1830 Raymer Avenue, Fullerton, CA 92833             |
|---------------------|-----------------------------------------------------|
| Available Size      | ±45,000 SF Freestanding Industrial Building         |
| Office              | ±1,500 SF Office Area                               |
| Warehouse Clearance | 30' Minimum Warehouse Clearance                     |
| Dock-High Loading   | Six (6) Dock-High Doors (3 Edge of Dock Levelers)   |
| Grade-Level Loading | Three (3) Oversized Grade-Level Doors (14'H x 20'W) |
| Parking             | ±55 Auto Parking Stalls (Expandable)                |
| Sprinklers          | .60 / 3,000 Sprinkler Calculation                   |
| Yard                | Existing Fenced Yard Area                           |
| Power               | 800 Amps; 277 / 480 Volt Power (Tenant to Verify)   |
| Truck Court         | ±120' Truck Court Depth with ±55' Concrete Apron    |
| Total Site Area     | ±2.24 AC Site (±97,574 SF)                          |

# Site Plan

**FIRST FLOOR OFFICE** 