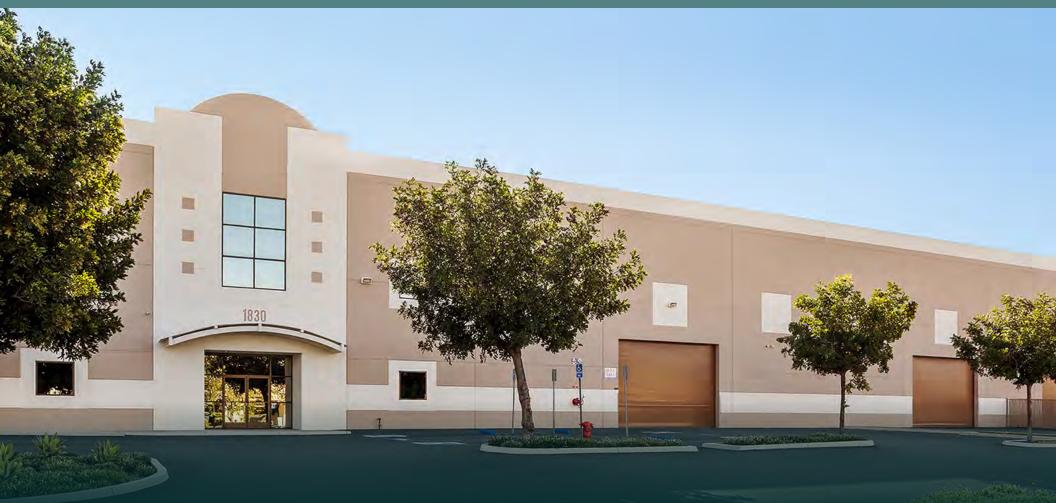

# ±45,000 SF Freestanding Industrial Building

1830 Raymer Avenue, Fullerton, CA 92833

# **Project Features**

CBRE is excited to present an excellent lease opportunity at Fullerton Distribution Center, 1830 Raymer Avenue. The ±45,000 square foot freestanding industrial building boasts impressive features including six dock-high loading doors, three oversized grade-level doors, existing fenced yard area, fire sprinkler system, and a brand new roof. Situated in the highly desirable North Orange County marketplace, the property offers easy access to major freeways including the I-5, 91, 57, and 605 and close proximity to restaurants, financial and retail services.