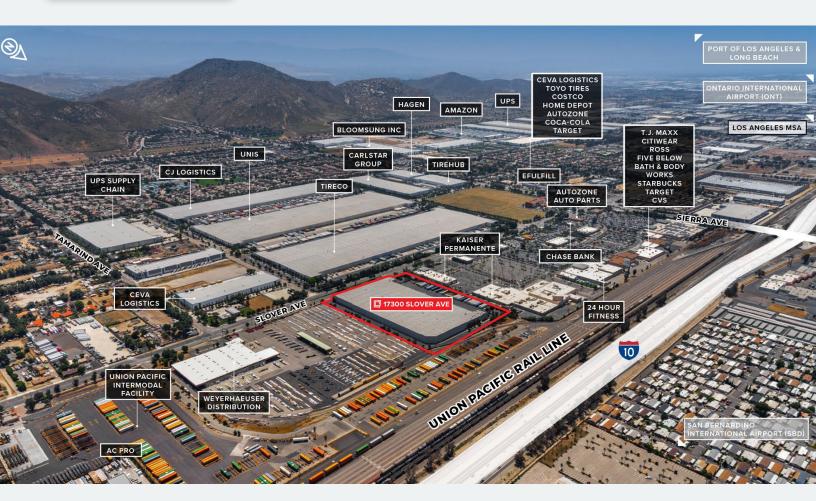

# **PROJECT FEATURES**

1 mile to UPSP Intermodal Yard - Colton

**9.7 miles** to BNSF Intermodal Yard - San Bernardino

**65.9 miles** to Ports of Los Angeles and Long Beach

**9.6 miles** to Ontario International Airport

**13.8 miles** to San Bernardino International Airport

**66.3 miles** to Los Angeles International Airport

\* All distances reflected above are approximate