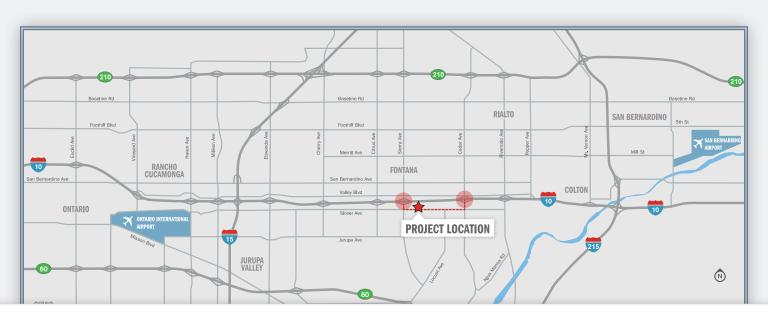

# **PROJECT FEATURES**

1 mile to UPSP Intermodal Yard - Colton

**9.7 miles** to BNSF Intermodal Yard - San Bernardino

**65.9 miles** to Ports of Los Angeles and Long Beach

**9.6 miles** to Ontario International Airport

**13.8 miles** to San Bernardino International Airport

**66.3 miles** to Los Angeles International Airport

\* All distances reflected above are approximate