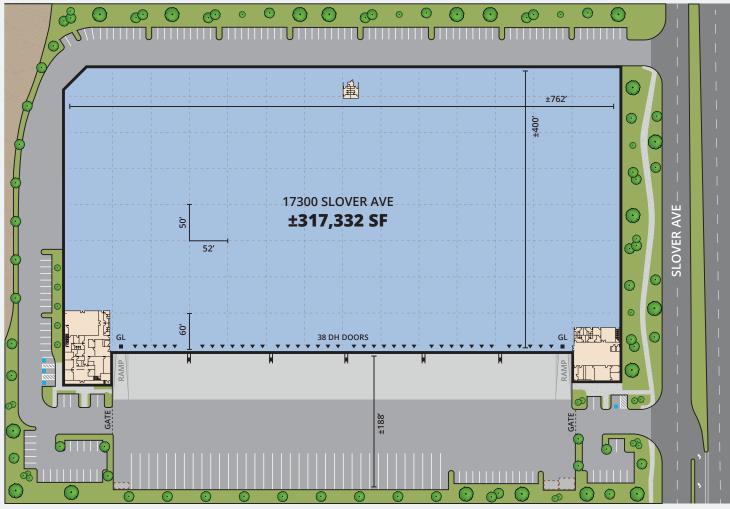

- » ±317,332 SF Available for Lease
- » 12.84 Acre Site
- » ±11,233 SF of Office Space
- » ±6,859 SF of Mezz Space
- » 30' Minimum Clear Height
- » 188' Fully Secured Truck Court
- » 50' x 52' Typcial Bay Spacing
- » ESFR Fire Sprinkler System
- » Fenced & Secured Yard Area

- » 38 Dock High Doors
- » 2 Grade Level Doors
- » ±36 Trailer Parking Stalls
- » ±152 Auto Parking Stalls
- » Front Load Building Configuration
- » Immediate Access to I-10 Freeway
- » Adjacent to Union Pacific Intermodal Yard
- » Available July 2024