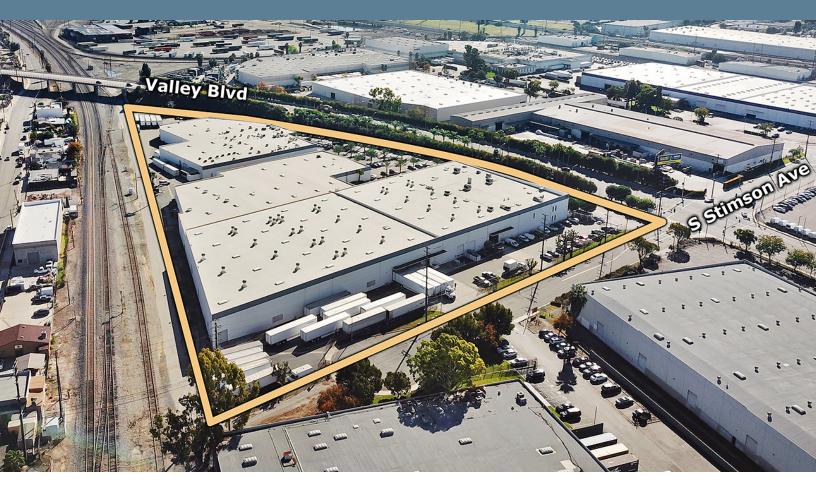

# FOR LEASE | ±53,416 SF

### **STIMSON INDUSTRIAL PARK** 16057 E VALLEY BOULEVARD, CITY OF INDUSTRY, CA 91744

## **Building Amenities:**

- > Central City of Industry Location
- > 20' Minimum Ceiling Clearance
- > ±4,059 SF Office Space
- > Secured Business Park Environment
- > 3 Dock High Positions
- > 4 Ground Level Doors
- > Excellent Access to 60, 605 and 10 Freeways