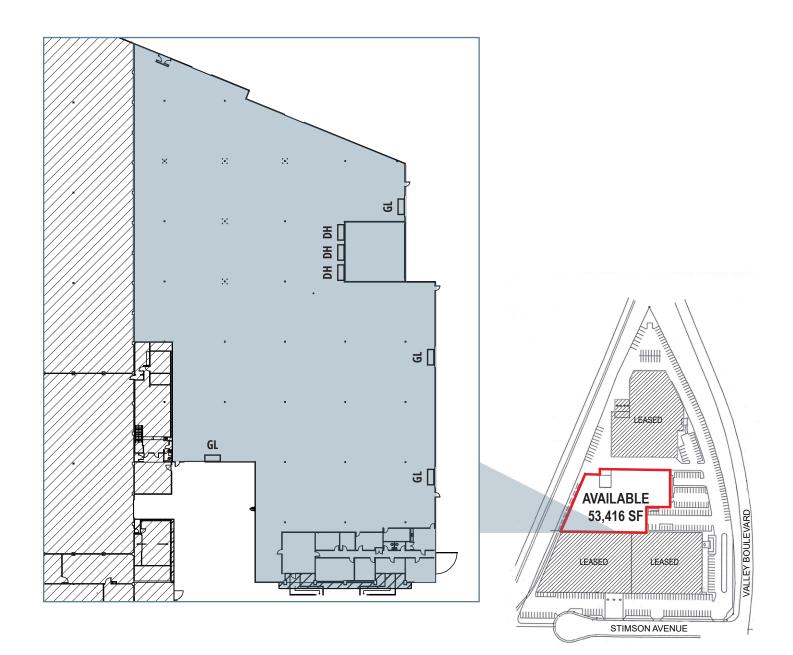

# FOR LEASE | ±53,416 SF

## **Building Amenities:**

- > Central City of Industry Location
- > 20' Minimum Ceiling Clearance
- > ±4,059 SF Office Space
- > Secured Business Park Environment
- > 3 Dock High Positions
- > 4 Ground Level Doors
- > Excellent Access to 60, 605 and 10 Freeways