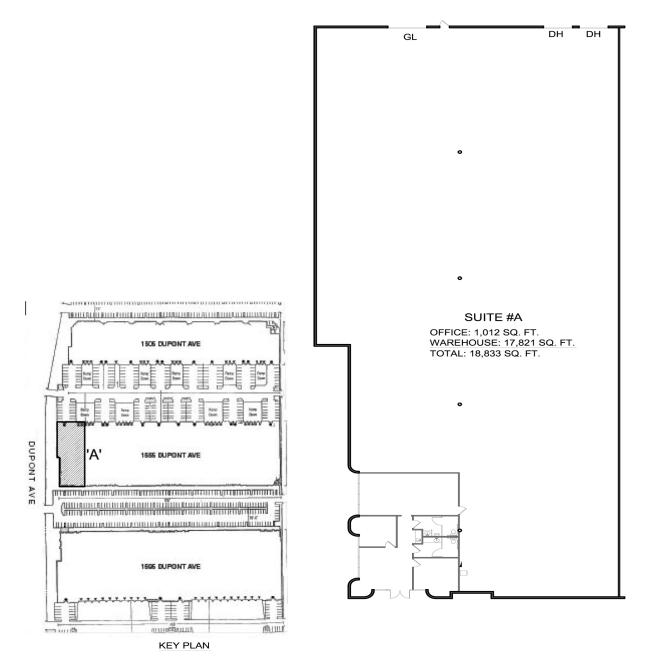

## **Building Features**

- + ±17,821 SF Industrial Building
- + ±1,012 SF of office space
- + 24' clear height
- + 0.45 GPM/3,000 SF sprinkler system
- + 2 dock high doors
- + 1 grade level door
- + 48' x 48' typical bay spacing
- + 188' reciprocal trucking court and staging area
- + Secured, concrete truck court
- + Located within a foreign trade zone
- + Part of California Commerce Center

# ±18,833

SF AVAILABLE

1555 DUPONT AVE, SUITE A, ONTARIO, CA 91761