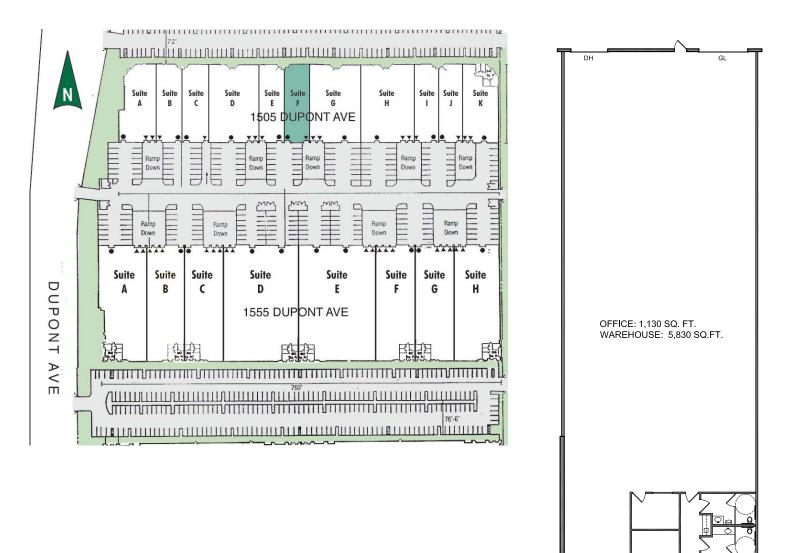

## Dupont Industrial Center

1505 Dupont Ave, Suite F | Ontario, CA 91761

## **Building Features**

- + ±6,960 SF Industrial Building
- + ±1,130 SF of office space
- + 20' minimum clear height
- + 0.33 GPM/3,000 SF sprinkler system
- + 1 dock high door
- + 1 grade level door
- + 200 amps, 120/208 volts, 3 phase
- + 48' x 48' typical bay spacing
- + 188' reciprocal trucking court and staging area
- + Secured, concrete truck court
- + Located within a foreign trade zone
- + Part of California Commerce Center

## **CBRE** ±6,960

SF AVAILABLE