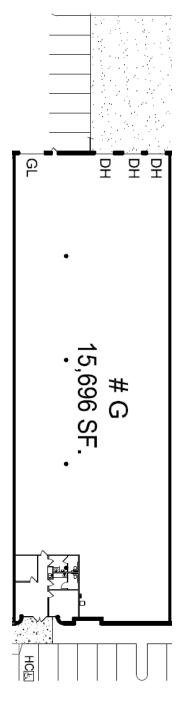

## Dupont Industrial Center

1555 Dupont Ave, Suite G, Ontario, CA 91761

### **Building Features**

- + ±15,696 SF Industrial Building
- + ±957 SF of Office Space
- + 24' Clear Height
- + 0.45 GPM/3,000 SF sprinkler system
- + 3 Dock High Doors
- + 1 grade level door
- + 48' x 48' typical bay spacing
- + 188' reciprocal trucking court and staging area
- + Secured, concrete truck court
- + Located within a foreign trade zone
- + Part of California Commerce Center

# ±15,696

SF AVAILABLE

1555 DUPONT AVE, SUITE G, ONTARIO, CA 91761