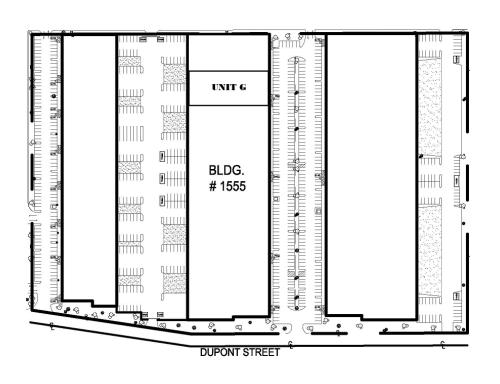

## Dupont Industrial Center

1555 Dupont Ave, Suite G, Ontario, CA 91761

### **Building Features**

- + ±15,696 SF Industrial Building
- + ±957 SF of Office Space
- + 24' Clear Height
- + 0.45 GPM/3,000 SF sprinkler system
- + 3 Dock High Doors
- + 1 grade level door
- + 48' x 48' typical bay spacing
- + 188' reciprocal trucking court and staging area
- + Secured, concrete truck court
- + Located within a foreign trade zone
- + Part of California Commerce Center

# ±15,696

SF AVAILABLE

1555 DUPONT AVE, SUITE G, ONTARIO, CA 91761