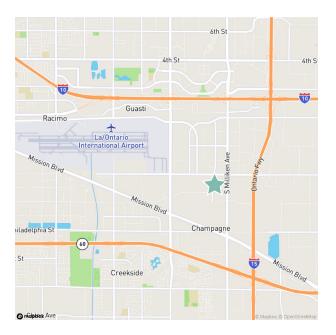

## Dupont Industrial Center

1555 Dupont Ave, Suite A, Ontario, CA 91761

# ±18,833

SF AVAILABLE

1555 DUPONT AVE, SUITE A, ONTARIO, CA 91761