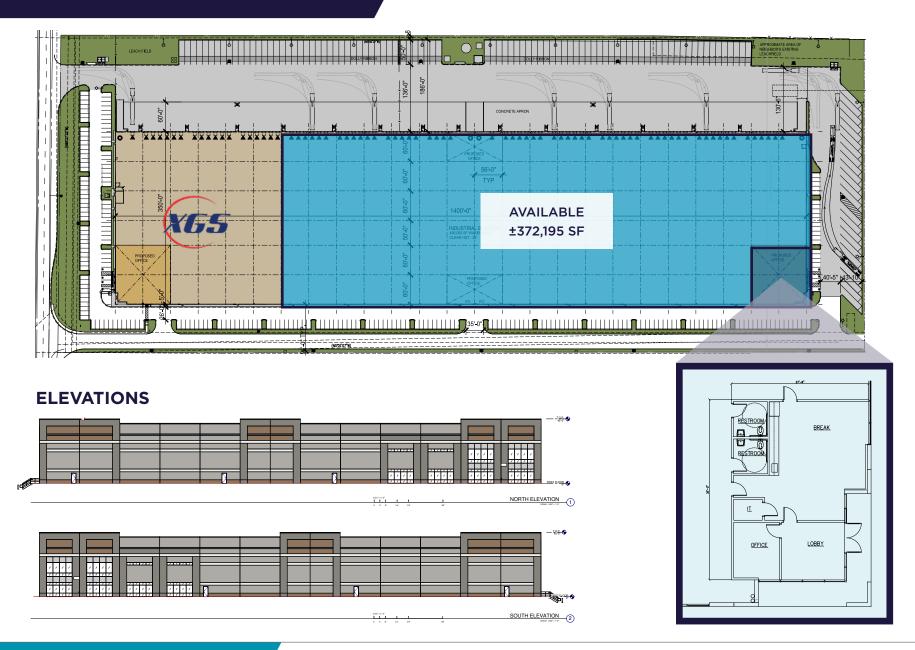

### SITE PLAN

#### **PROPERTY INFORMATION**

**BUILDING SIZE:** ±490,000 SF

**AVAILABLE:** ±372.195 SF

**EXISTING OFFICE:** ±885 SF

**DOCK DOORS:** 58

**GRADE LEVEL DOORS:** 3

**TYPICAL BAY SPACING:** 56'x60'

**CLEAR HEIGHT:** +36'