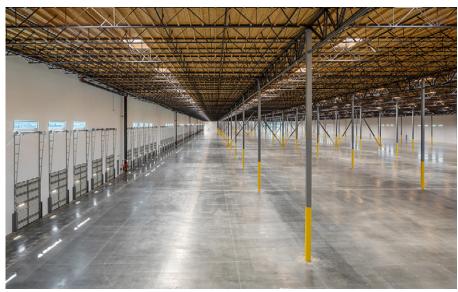

#### **PROPERTY INFORMATION**

**BUILDING SIZE:** ±490,000 SF

**AVAILABLE:** ±372.195 SF

**EXISTING OFFICE:** ±885 SF

**DOCK DOORS:** 58

**GRADE LEVEL DOORS:** 3

**TYPICAL BAY SPACING:** 56'x60'

**CLEAR HEIGHT:** +36'

FIRE PROTECTION: **ESFR** 

**ACRES:** ±23.47 Acres