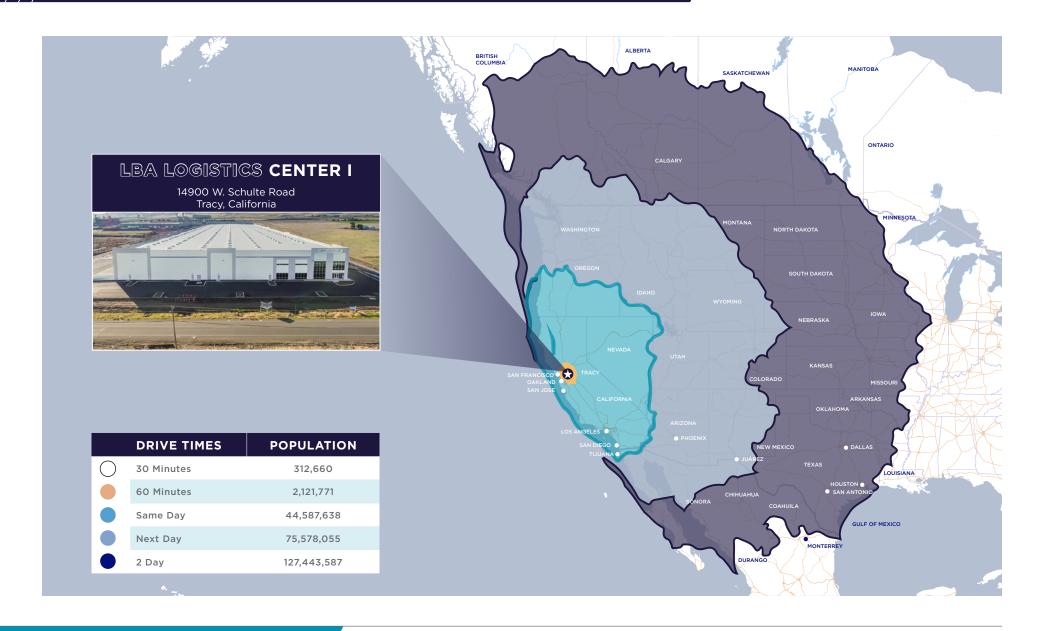

RVIEW HIGHLIGHTS

Developed by LBA Logistics, LBA Logistics Center I is a state of the art industrial facility ideally situated to meet the distribution & manufacturing needs of today's corporate users. Located on the West side of Tracy, LBA Logistics Center I offers direct connections to I-580, I-5 & I-205 providing a strategic location for freeway accessibility and access to major California and West Coast Markets.

#### **PROPERTY INFORMATION**

**BUILDING SIZE:** ±490,000 SF

**AVAILABLE:** ±372.195 SF

**EXISTING OFFICE:** ±885 SF

**DOCK DOORS:** 58

**GRADE LEVEL DOORS:** 3

**TYPICAL BAY SPACING:** 56'x60'

**CLEAR HEIGHT:** +36'

FIRE PROTECTION: **ESFR** 

**ACRES:** ±23.47 Acres





### SITE PLAN



# AERIAL MAP



#### **REGIONAL**



### **LOCATION**



## ACCESS TO MARKETS





# LBA LOGISTICS CENTER I

14900 W. SCHULTE ROAD | TRACY, CALIFORNIA

#### Tyson Vallenari, SIOR

Executive Managing Director +1 510 919 2328 tyson vallenari@cushwake col

tyson.vallenari@cushwake.com LIC #01480887

#### **Blake Rasmussen**

Executive Managing Director +1 209 481 7044 blake.rasmussen@cushwake.com LIC #01010250

#### **Kevin Dal Porto**

Executive Managing Director +1 209 601 2476 kevin.dalporto@cushwake.com LIC #01212935



3255 W. March Lane, Suite 230 Stockton, CA 95219

cushmanwakefield.com

©2025 Cushman & Wakefield. All rights reserved. The information contained in this communication is strictly confidential. This information has been obtained from sources believed to be reliable but has not been verified. NO WARRANTY OR REPRESENTATION, EXPRESS OR IMPLIED, IS MADE