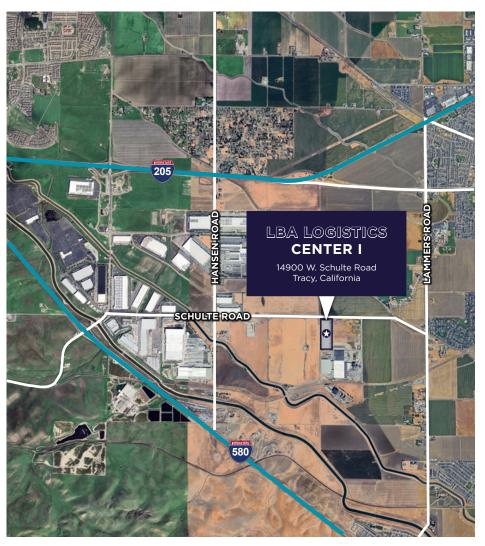

Logistics</a>



### OVERVIEW HIGHLIGHTS

Developed by LBA Logistics, LBA Logistics Center I is a state of the art industrial facility ideally situated to meet the distribution & manufacturing needs of today's corporate users. Located on the West side of Tracy, LBA Logistics Center I offers direct connections to I-580, I-5 & I-205 providing a strategic location for freeway accessibility and access to major California and West Coast Markets.

#### **PROPERTY INFORMATION**

**BUILDING SIZE:** ±490,000 SF

**AVAILABLE:** ±372.195 SF

**EXISTING OFFICE:** ±885 SF

**DOCK DOORS:** 58

**GRADE LEVEL DOORS:** 3

**TYPICAL BAY SPACING:** 56'x60'

**CLEAR HEIGHT:** +36'

FIRE PROTECTION: **ESFR** 

**ACRES:** ±23.47 Acres





### SITE PLAN



# AERIAL MAP



#### **REGIONAL**



### **LOCATION**



## ACCESS TO MARKETS





# LBA LOGISTICS CENTER I

14900 W. SCHULTE ROAD | TRACY, CALIFORNIA

#### Tyson Vallenari, SIOR

Executive Managing Director +1 510 919 2328 tyson vallenari@cushwake col

tyson.vallenari@cushwake.com LIC #01480887

#### **Blake Rasmussen**

Executive Managing Director +1 209 481 7044 blake.rasmussen@cushwake.com LIC #01010250

#### **Kevin Dal Porto**

Executive Managing Director +1 209 601 2476 kevin.dalporto@cushwake.com LIC #01212935



3255 W. March Lane, Suite 230 Stockton, CA 95219

cushmanwakefield.com

©2025 Cushman & Wakefield. All rights reserved. The information contained in this communication is strictly confidential. This information has been obtained from sources believed to be reliable but has not been verified. NO WARRANTY OR REPRESENTATION, EXPR