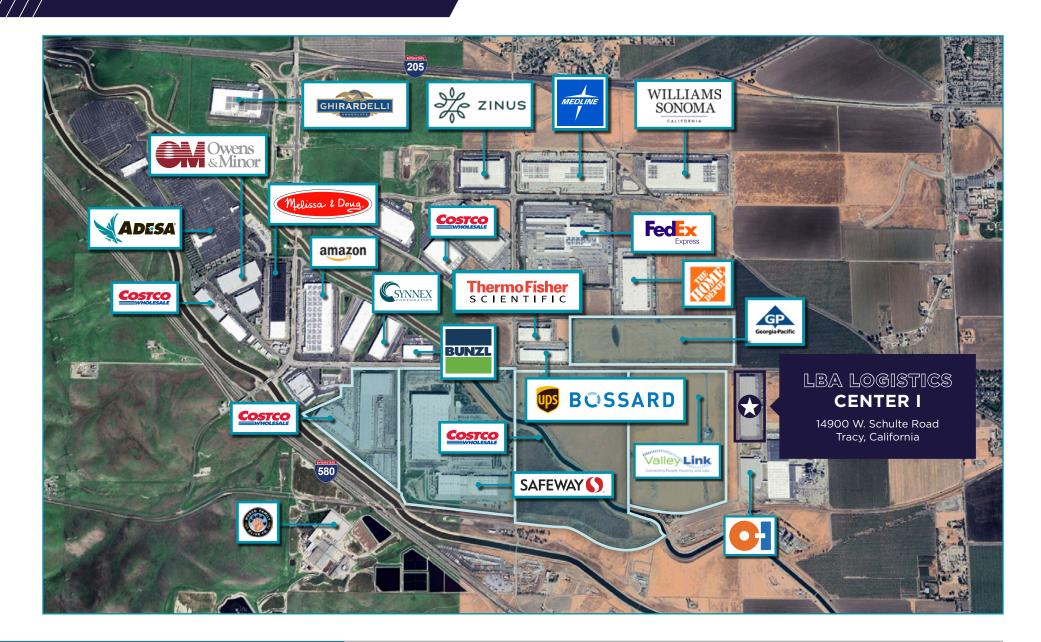

95 SF



**LBA**Logistics <a href="#">LBALogistics</a>



### OVERVIEW HIGHLIGHTS

Developed by LBA Logistics, LBA Logistics Center I is a state of the art industrial facility ideally situated to meet the distribution & manufacturing needs of today's corporate users. Located on the West side of Tracy, LBA Logistics Center I offers direct connections to I-580, I-5 & I-205 providing a strategic location for freeway accessibility and access to major California and West Coast Markets.

#### **PROPERTY INFORMATION**

**BUILDING SIZE:** ±490,000 SF

**AVAILABLE:** ±372.195 SF

**EXISTING OFFICE:** ±885 SF

**DOCK DOORS:** 58

**GRADE LEVEL DOORS:** 3

**TYPICAL BAY SPACING:** 56'x60'

**CLEAR HEIGHT:** +36'

FIRE PROTECTION: **ESFR** 

**ACRES:** ±23.47 Acres





### SITE PLAN



# AERIAL MAP



#### **REGIONAL**



### **LOCATION**



## ACCESS TO MARKETS





# LBA LOGISTICS CENTER I

14900 W. SCHULTE ROAD | TRACY, CALIFORNIA

#### Tyson Vallenari, SIOR

Executive Managing Director +1 510 919 2328 tyson vallenari@cushwake col

tyson.vallenari@cushwake.com LIC #01480887

#### **Blake Rasmussen**

Executive Managing Director +1 209 481 7044 blake.rasmussen@cushwake.com LIC #01010250

#### **Kevin Dal Porto**

Executive Managing Director +1 209 601 2476 kevin.dalporto@cushwake.com LIC #01212935



3255 W. March Lane, Suite 230 Stockton, CA 95219

cushmanwakefield.com

©2025 Cushman & Wakefield. All rights reserved. The information contained in this communication is strictly confidential. This information has been obtained from sources believed to be reliable but has not been veri