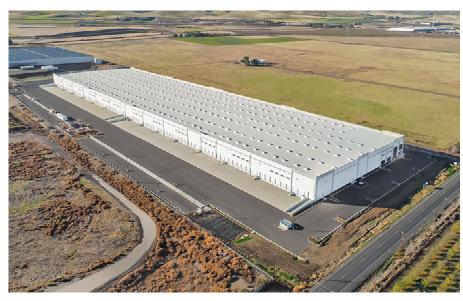

# LBA LOGISTICS CENTER I

14900 W. SCHULTE ROAD | TRACY, CALIFORNIA

AVAILABLE | ±372,195 SF

**LBA**Logistics <a href="#">LBALogistics</a>

### OVERVIEW HIGHLIGHTS

Developed by LBA Logistics, LBA Logistics Center I is a state of the art industrial facility ideally situated to meet the distribution & manufacturing needs of today's corporate users. Located on the West side of Tracy, LBA Logistics Center I offers direct connections to I-580, I-5 & I-205 providing a strategic location for freeway accessibility and access to major California and West Coast Markets.