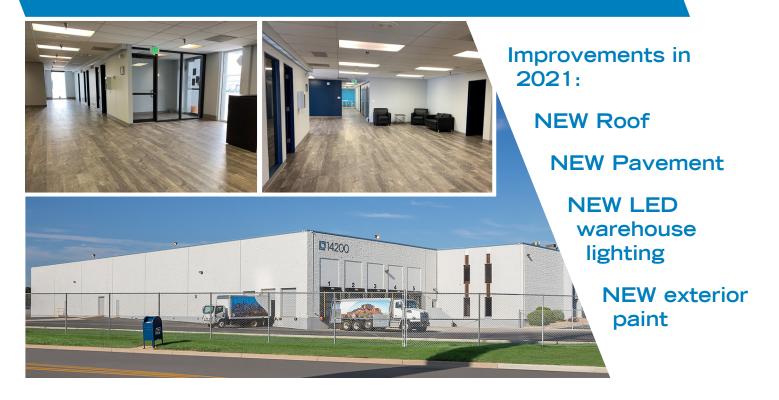

# 14200 EAST MONCRIEFF PLACE

Warehouse / Office Facility with Yard and Rail

Fenced and paved site for trailer parking or outside storage

Rail served by Union Pacific Railroad

> Property not located in a special improvement district (lower property taxes)

81,857± SF Available for Lease

## NEWMARK

LBALogistics

Mike Wafer, SIOR 303-260-4242 <u>mike.wafer@nmrk.com</u> Michael Wafer, Jr. 303-260-4407 <u>mike.waferjr@nmrk.com</u>

## **Recent Property Improvements**



#### First Floor Plan



#### Second Floor Plan (not included in RSF)





E MONCRIEFF PLACE



## Details - Unit 100

| Available Size: | 81,857 SF<br>Additional 7,500 SF office<br>on 2nd Floor (not included in<br>Suite size) |
|-----------------|-----------------------------------------------------------------------------------------|
| Office Size:    | 15,585 SF                                                                               |
| Sprinkler:      | Wet system                                                                              |
| Loading:        | 8 dock high doors<br>1 drive-in door                                                    |
| Rail:           | 3 doors, Union Pacific                                                                  |

| Electrical:   |