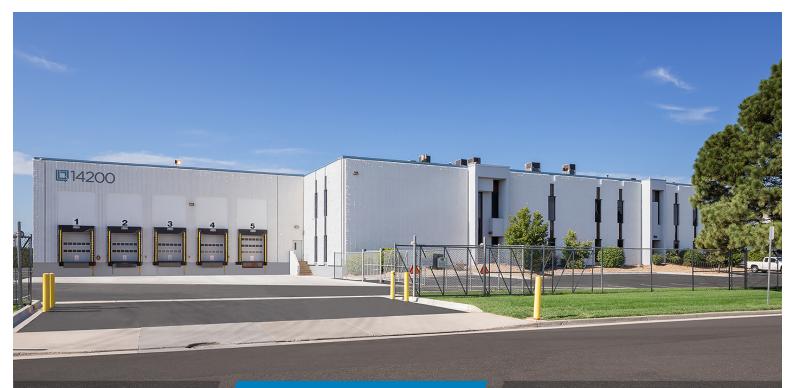

# 14200 EAST MONCRIEFF PLACE

Warehouse / Office Facility with Yard and Rail

Fenced and paved site for trailer parking or outside storage

Rail served by Union Pacific Railroad

> Property not located in a special improvement district (lower property taxes)

81,857± SF Available for Lease

## Details - Unit 100

| Available Size: | 81,857 SF<br>Additional 7,500 SF office<br>on 2nd Floor (not included in<br>Suite size) |
|-----------------|-----------------------------------------------------------------------------------------|
| Office Size:    | 15,585 SF                                                                               |
| Sprinkler:      | Wet system                                                                              |
| Loading:        | 8 dock high doors<br>1 drive-in door                                                    |
| Rail:           | 3 doors, Union Pacific                                                                  |