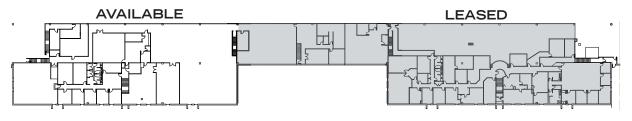

# 14200 EAST MONCRIEFF PLACE

Warehouse / Office Facility with Yard and Rail

Fenced and paved site for trailer parking or outside storage

Rail served by Union Pacific Railroad

> Property not located in a special improvement district (lower property taxes)

81,857± SF Available for Lease

## NEWMARK

LBALogistics

Mike Wafer, SIOR 303-260-4242 <u>mike.wafer@nmrk.com</u> Michael Wafer, Jr. 303-260-4407 <u>mike.waferjr@nmrk.com</u>

## **Recent Property Improvements**



#### First Floor Plan



#### Second Floor Plan (not included in RSF)





E MONCRIEFF PLACE



## Details - Unit 100

| Available Size: | 81,857 SF<br>Additional 7,500 SF office<br>on 2nd Floor (not included in<br>Suite size) |
|-----------------|-----------------------------------------------------------------------------------------|
| Office Size:    | 15,585 SF                                                                               |
| Sprinkler:      | Wet system                                                                              |
| Loading:        | 8 dock high doors<br>1 drive-in door                                                    |
| Rail:           | 3 doors, Union Pacific                                                                  |

| Electrical:   | 800 amps, 220 volt, 3 phase<br>(to be verified)       |
|---------------|