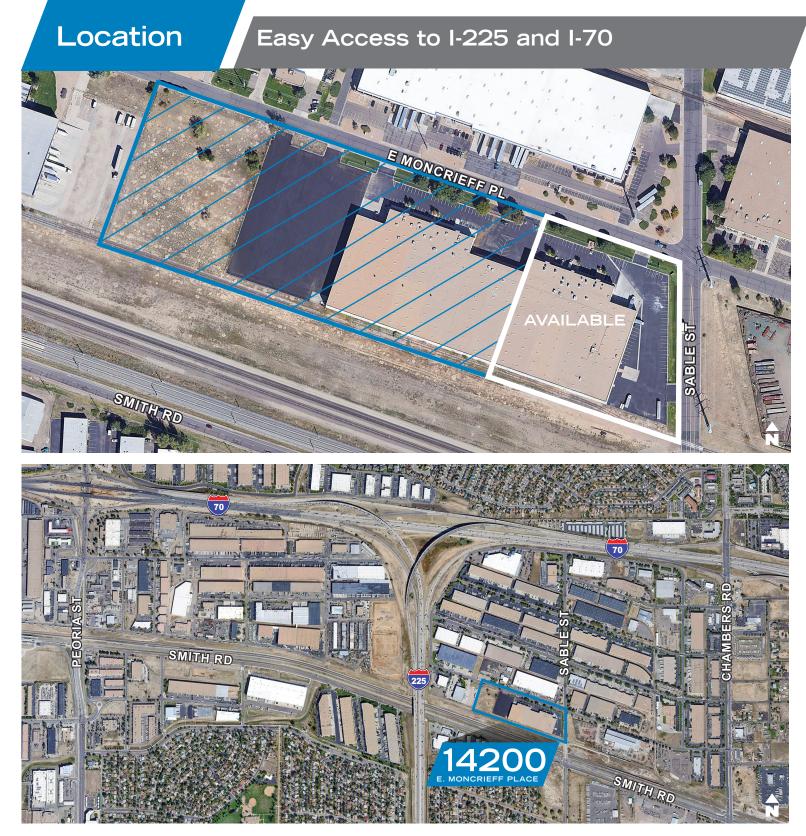

# 14200 EAST MONCRIEFF PLACE

Warehouse / Office Facility with Yard and Rail

Fenced and paved site for trailer parking or outside storage

Rail served by Union Pacific Railroad

> Property not located in a special improvement district (lower property taxes)

81,857± SF Available for Lease