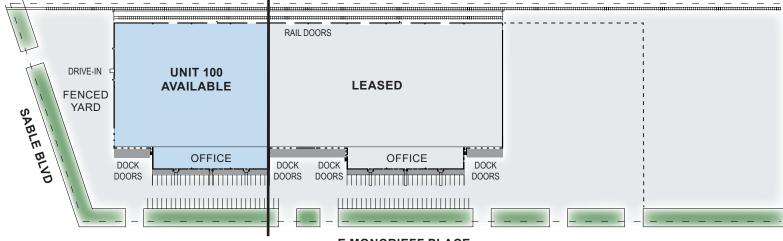

#### First Floor Plan

## Details - Unit 100

| Available Size: | 81,857 SF<br>Additional 7,500 SF office<br>on 2nd Floor (not included in<br>Suite size) |
|-----------------|-----------------------------------------------------------------------------------------|
| Office Size:    | 15,585 SF                                                                               |
| Sprinkler:      | Wet system                                                                              |
| Loading:        | 8 dock high doors<br>1 drive-in door                                                    |
| Rail:           | 3 doors, Union Pacific                                                                  |

| Electrical:   | 800 amps, 220 volt, 3 phase<br>(to be verified)       |
|---------------|-------------------------------------------------------|
| Clear Height: | 24'                                                   |
| Fenced Site:  | Secure site allows outside storage or trailer parking |
| Zoning:       | M-1 (Light Industrial)                                |
| YOC:          | 1979, remodeled in 2018 & 2021                        |
| Lease Rate:   | To Quote                                              |
| Op. Expenses: | \$4.16/SF (2024)                                      |