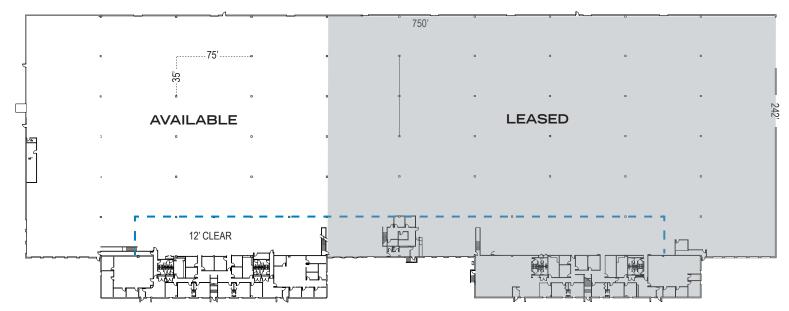

#### First Floor Plan

## Details - Unit 100

| Available Size: | 81,857 SF<br>Additional 7,500 SF office<br>on 2nd Floor (not included in<br>Suite size) |
|-----------------|-----------------------------------------------------------------------------------------|
| Office Size:    | 15,585 SF                                                                               |
| Sprinkler:      | Wet system                                                                              |
| Loading:        | 8 dock high doors<br>1 drive-in door                                                    |
| Rail:           | 3 doors, Union Pacific                                                                  |