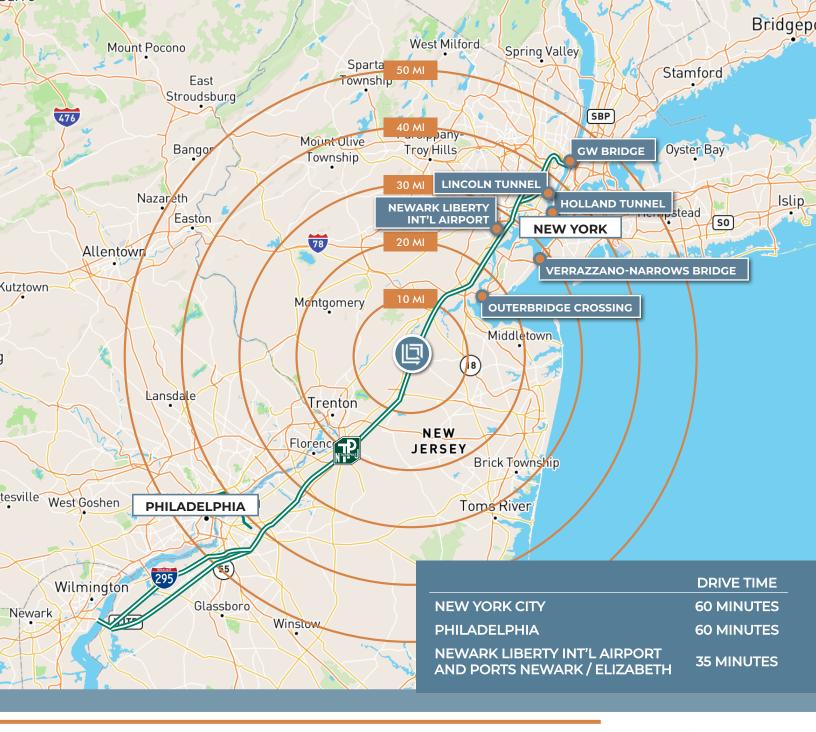

| 106,167 SF          |
| 1ST FLOOR OFFICE  | 2,360 SF            | 2,795 SF            |
| MEZZANINE OFFICE  | 2,450 SF            | 2,825 SF            |
| DOCK DOORS        | 11                  | 8                   |
| DRIVE-IN DOORS    | 3                   | 3                   |
| RAIL DOORS        | None                | 6                   |
| CAR PARKING       | 59                  | 13                  |
| SPRINKLER DENSITY | 0.32 GPM / 2,000 SF | 0.15 GPM / 1,500 SF |

### PLANNED BUILDING IMPROVEMENTS

- New roof
- Expanded truck court
- Paint

- New carpeting
- Bathroom refresh
- New LEDs in warehouse







## LBAExit8A

# JUNE 2021 OCCUPANCY ±212,335 SF FOR LEASE

#### **HERROD BOULEVARD**



# JUNE 2021 OCCUPANCY ±212,335 SF FOR LEASE



### PROPOSED PARKING CONCEPT





#### THOMAS F. MONAHAN

Vice Chairman 0 +1 201 712 5610 c +1 973 568 6614 thomas.monahan@cbre.com

#### STEPHEN D'AMATO

Senior Vice President 0 +1 201 712 5616 c +1 201 306 3788 stephen.damato@cbre.com

#### LARRY SCHIFFENHAUS

Senior Vice President 0 +1 201 712 5809 c +1 201 532 5092 larry.schiffenhaus@cbre.com

### **JUNE 2021 OCCUPANCY** ±212,335 SF FOR LEASE





www.lbaexit8a.com

© 2021 CBRE, Inc. All rights reserved. This information has been obtained from sources believed reliable, but has not been verified for accuracy or completeness. You should conduct a careful, independent investigation of the property and verify all information. Any reliance on this information is solely at your own risk. CBRE and the CBRE logo are service marks of CBRE, Inc. All other marks displayed on t