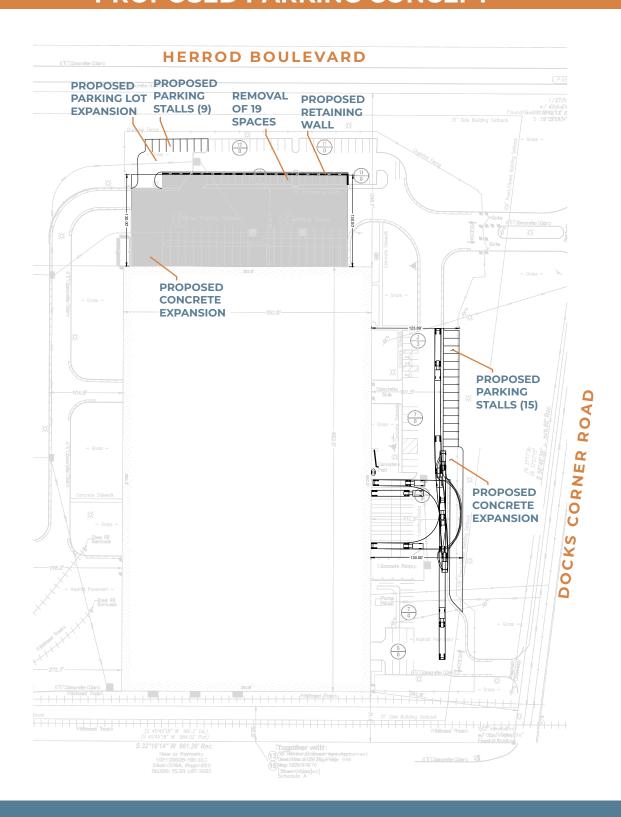

| 106,167 SF          |
| 1ST FLOOR OFFICE  | 2,360 SF            | 2,795 SF            |
| MEZZANINE OFFICE  | 2,450 SF            | 2,825 SF            |
| DOCK DOORS        | 11                  | 8                   |
| DRIVE-IN DOORS    | 3                   | 3                   |
| RAIL DOORS        | None                | 6                   |
| CAR PARKING       | 59                  | 13                  |
| SPRINKLER DENSITY | 0.32 GPM / 2,000 SF | 0.15 GPM / 1,500 SF |

### PLANNED BUILDING IMPROVEMENTS

- New roof
- Expanded truck court
- Paint

- New carpeting
- Bathroom refresh
- New LEDs in warehouse







## LBAExit8A

# JUNE 2021 OCCUPANCY ±212,335 SF FOR LEASE

#### **HERROD BOULEVARD**



# JUNE 2021 OCCUPANCY ±212,335 SF FOR LEASE



### PROPOSED PARKING CONCEPT





#### THOMAS F. MONAHAN

Vice Chairman 0 +1 201 712 5610 c +1 973 568 6614 thomas.monahan@cbre.com

#### STEPHEN D'AMATO

Senior Vice President 0 +1 201 712 5616 c +1 201 306 3788 stephen.damato@cbre.com

#### LARRY SCHIFFENHAUS

Senior Vice President 0 +1 201 712 5809 c +1 201 532 5092 larry.schiffenhaus@cbre.com

### **JUNE 2021 OCCUPANCY** ±212,335 SF FOR LEASE





www.lbaexit8a.com

© 2021 CBRE, Inc. All rights reserved. This information has been obtained from sources believed reliable, but has not been verified for accuracy or completeness. You should conduct a careful, independent investigation of the property and verify all information. Any reliance on this information is solely at your own risk. CBRE and the CBRE logo are service marks of CBRE, Inc. All other marks displayed on