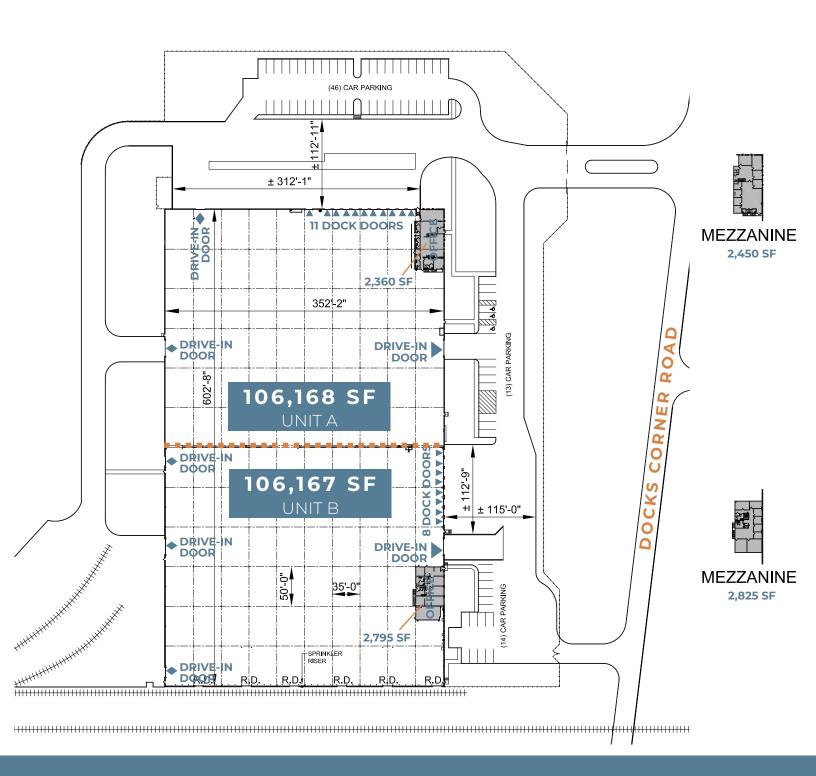

### **BUILDING SPECIFICATIONS**

|                   | UNIT A              | UNIT B              |
|-------------------|---------------------|---------------------|
| AVAILABLE         | 106,168 SF          | 106,167 SF          |
| 1ST FLOOR OFFICE  | 2,360 SF            | 2,795 SF            |
| MEZZANINE OFFICE  | 2,450 SF            | 2,825 SF            |
| DOCK DOORS        | 11                  | 8                   |
| DRIVE-IN DOORS    | 3                   | 3                   |
| RAIL DOORS        | None                | 6                   |
| CAR PARKING       | 59                  | 13                  |
| SPRINKLER DENSITY | 0.32 GPM / 2,000 SF | 0.15 GPM / 1,500 SF |