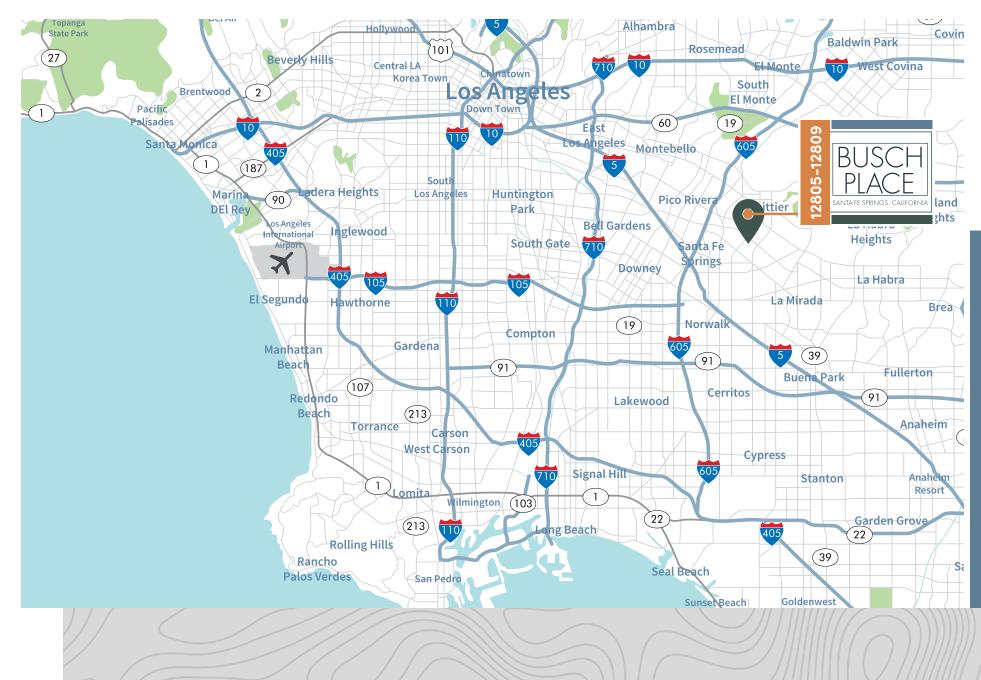

# AVAILABLE

**67,019 SF** Free-Standing Food Processing Building on 3.97 Acres

### **CBRE LBA**Logistics

## 12805-12809 Busch Place SANTA FE SPRINGS, CA

## 12805-12809 Busch Place

# **Property Highlights**







6

Upon tenant verification



Power

2 Ground Level Loading Doors

4,000 Amps, 227/480 Volt



3,303 SF Mezzanine (Lunch Room)

7,044 SF

Office

Private Fenced & Secured Yards







Sprinkler System

#### Food Improvements

**Freezer -** 7,845 SF

Blast Freezer (-10) - 3,356 SF

Ice Cream - 4,596 SF

**Cooler** – 1,869 SF

Process Cooler - 1,250 SF

**Bakery** – 3,213 SF

**Pan Wash** - 1,045 SF

Pan Storage - 2,262 SF

Packaging - 7,400 SF

**Floor Drains** 

# 12805-12809 Busch Place

# Floor Plan







# Locator Map





#### CONTACTS

**RICK MCGEAGH** +1 310 363 4878 rick.mcgeagh@cbre.com Lic. 00912627 JOSH BONWELL +1 714 371 9207 josh.bonwell@cbre.com Lic. 01324803 **TRENT PETERSON** +1 714 371 9341 trent.peterson@cbre.com Lic. 01986333 ART RASMUSSEN +1 310 550 2564 arts.rasmussen@cbre.com Lic. 00918691

© 2025 CBRE, Inc. All rights reserved. This information has been obtained from sources believed reliable but has not been verified for accuracy or completeness. CBRE, Inc. makes no guarantee, representation or warranty and accepts no responsibility or liability as to the accuracy, completeness, or reliability of the information contained herein. You should conduct a careful, independent investigation of the property and verify all information. Any reliance on this information is solely at your own ri