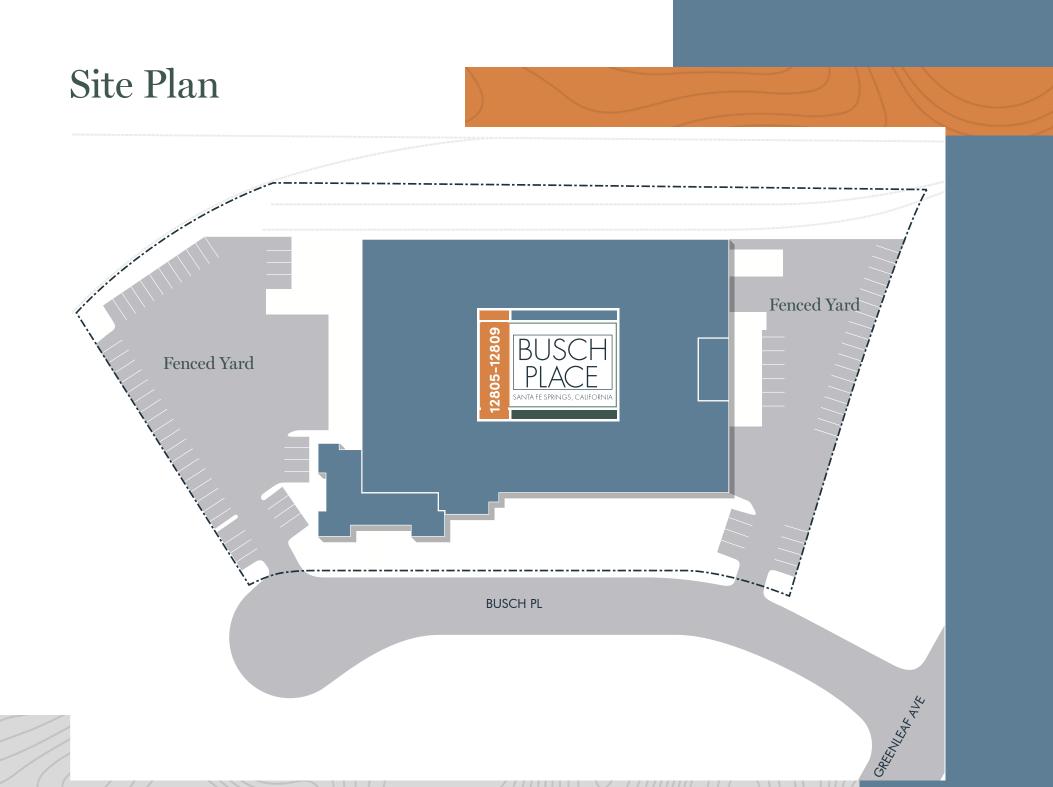

# AVAILABLE

**67,019 SF** Free-Standing Food Processing Building on 3.97 Acres

### **CBRE LBA**Logistics

## 12805-12809 Busch Place SANTA FE SPRINGS, CA

## 12805-12809 Busch Place

# **Property Highlights**







6

Upon tenant verification



Power

2 Ground Level Loading Doors

4,000 Amps, 227/480 Volt



3,303 SF Mezzanine (Lunch Room)

7,044 SF

Office

Private Fenced & Secured Yards







Sprinkler System

#### Food Improvements

**Freezer -** 7,845 SF

Blast Freezer (-10) - 3,356 SF

Ice Cream - 4,596 SF

**Cooler** – 1,869 SF

Process Cooler - 1,250 SF

**Bakery** – 3,213 SF

**Pan Wash** - 1,045 SF

Pan Storage - 2,262 SF

Packaging - 7,400 SF

**Floor Drains** 

# 12805-12809 Busch Place

# Floor Plan







# Locator Map





#### CONTACTS

**RICK MCGEAGH** +1 310 363 4878 rick.mcgeagh@cbre.com Lic. 00912627 JOSH BONWELL +1 714 371 9207 josh.bonwell@cbre.com Lic. 01324803 **TRENT PETERSON** +1 714 371 9341 trent.peterson@cbre.com Lic. 01986333 ART RASMUSSEN +1 310 550 2564 arts.rasmussen@cbre.com Lic. 00918691

© 2025 CBRE, Inc. All rights reserved. This information has been obtained from sources believed reliable but has not been verified for accuracy or completeness. CBRE, Inc. makes no guarantee, representation or warranty and accepts no responsibility or liability as to the accuracy, completeness, or reliability of the information contained herein. You should conduct a careful, independent investigation of the property and verify all information. Any reliance on this information is so