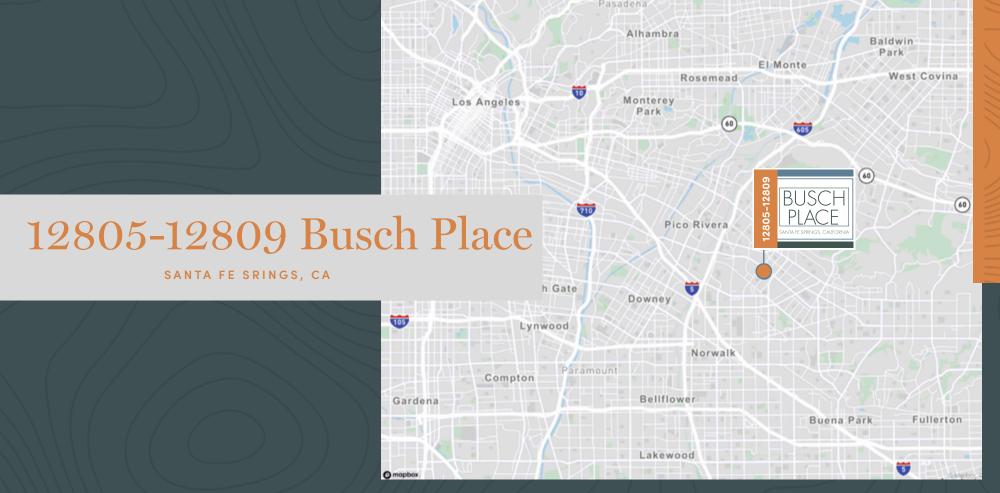

# AVAILABLE

**67,019 SF** Free-Standing Food Processing Building on 3.97 Acres

### **CBRE LBA**Logistics

## 12805-12809 Busch Place SANTA FE SPRINGS, CA

## 12805-12809 Busch Place

# **Property Highlights**







6

Upon tenant verification



Power

2 Ground Level Loading Doors

4,000 Amps, 227/480 Volt



3,303 SF Mezzanine (Lunch Room)

7,044 SF

Office

Private Fenced & Secured Yards







Sprinkler System

#### Food Improvements

**Freezer -** 7,845 SF

Blast Freezer (-10) - 3,356 SF

Ice Cream - 4,596 SF

**Cooler** – 1,869 SF

Process Cooler - 1,250 SF

**Bakery** – 3,213 SF

**Pan Wash** - 1,045 SF

Pan Storage - 2,262 SF

Packaging - 7,400 SF

**Floor Drains** 

# 12805-12809 Busch Place

# Floor Plan







# Locator Map





#### CONTACTS

**RICK MCGEAGH** +1 310 363 4878 rick.mcgeagh@cbre.com Lic. 00912627 JOSH BONWELL +1 714 371 9207 josh.bonwell@cbre.com Lic. 01324803 **TRENT PETERSON** +1 714 371 9341 trent.peterson@cbre.com Lic. 01986333 ART RASMUSSEN +1 310 550 2564 arts.rasmussen@cbre.com Lic. 00918691

© 2025 CBRE, Inc. All rights reserved. This information has been obtained from sources believed reliable but has not been verified for accuracy or completeness. CBRE, Inc. makes no guarantee, representation or warranty and accepts no responsibility or liability as to the accuracy, completeness, or reliability of the information contained herein. You should conduct a careful, independent investigation of the property and verify all information. Any reliance on this information is solely at your own risk