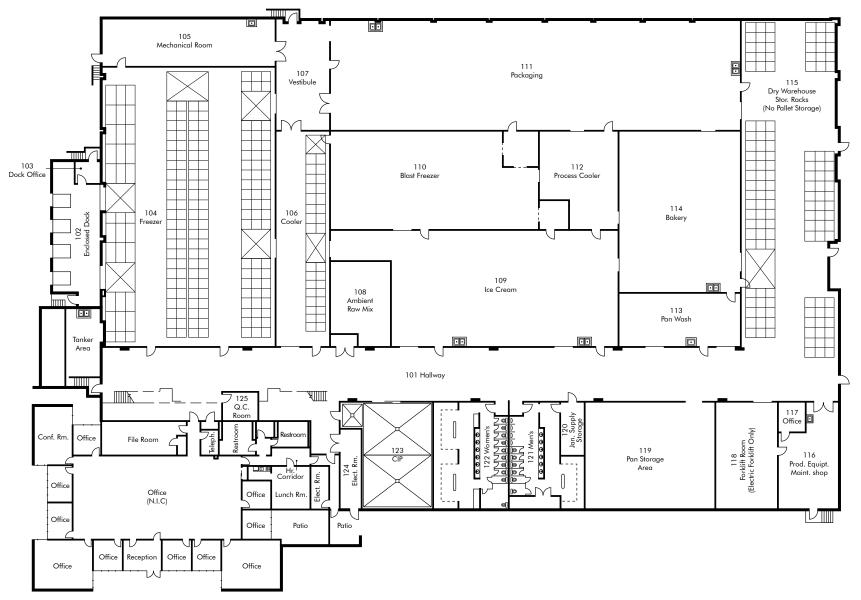

# Floor Plan

#### Food Improvements

**Freezer -** 7,845 SF

Blast Freezer (-10) - 3,356 SF

Ice Cream - 4,596 SF

**Cooler** – 1,869 SF

Process Cooler - 1,250 SF

**Bakery** – 3,213 SF

**Pan Wash** - 1,045 SF

Pan Storage - 2,262 SF

Packaging - 7,400 SF

**Floor Drains** 