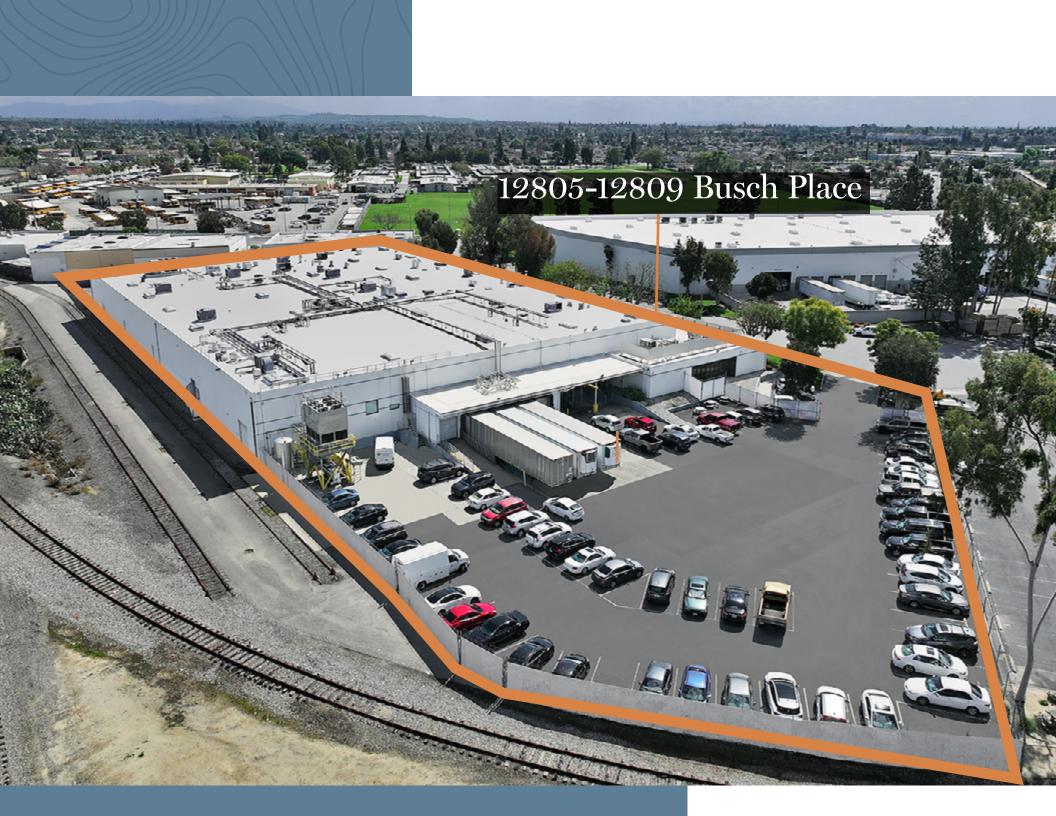

## 12805-12809 Busch Place SANTA FE SPRINGS, CA

## 12805-12809 Busch Place

# AVAILABLE

**67,019 SF** Free-Standing Food Processing Building on 3.97 Acres