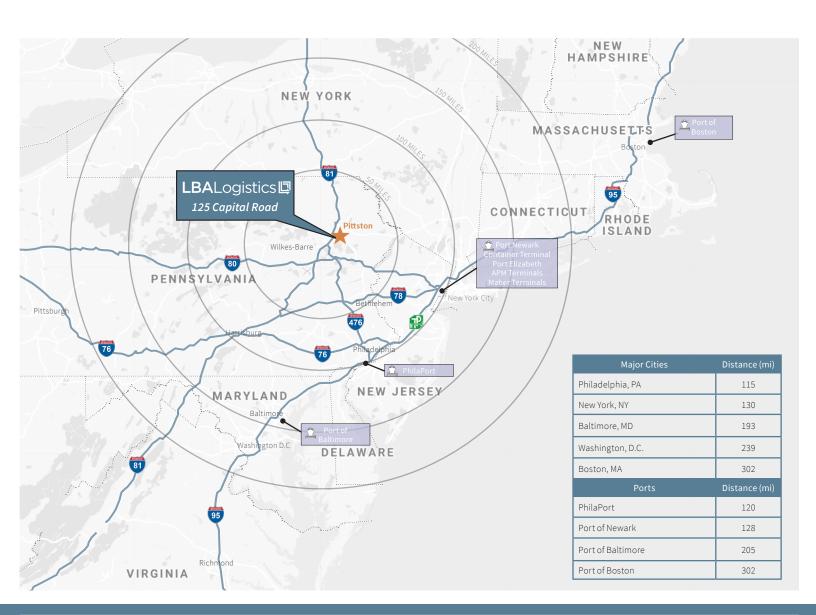

## **Location Highlights**

- ±1.5 miles from the Exit 175 interchange of I-81 & ±2.5 miles
  from Exit 115 on I-476
- Excellent access to primary distribution corridors that service the Northeast US including I-81, I-476, I-80, and I-78
- 374,000 workforce population within a 30-minute drive
- Close proximity to both FedEx and UPS parcel operations