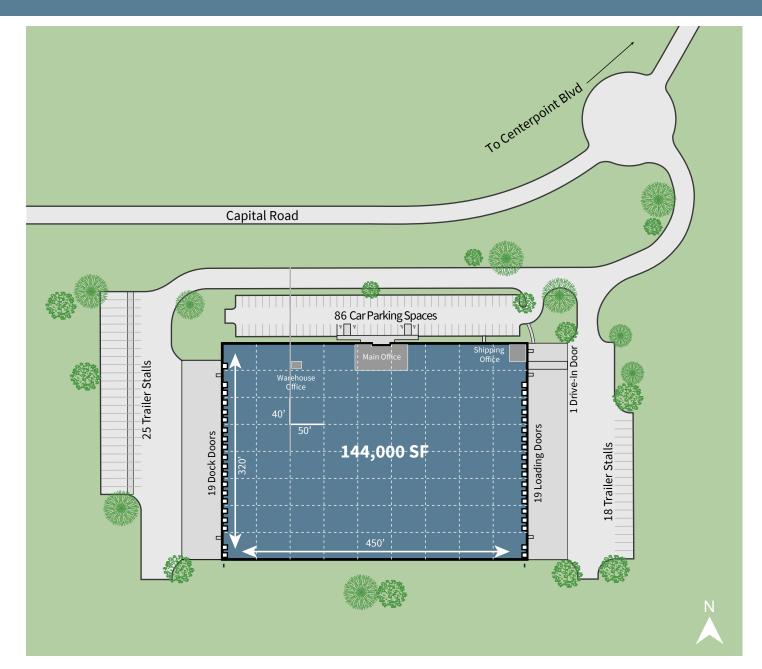

## **Building Specifications**

| Land Area                     | 13.59 acres                                                                    | Trailer Parking | 25 trailer spaces                        |
|-------------------------------|--------------------------------------------------------------------------------|-----------------|------------------------------------------|
| Building Size                 | 144,000 SF                                                                     | Car Parking     | 96 car parking spaces (4 ADA spaces)     |
| <b>Building Dimensions</b>    | 320' depth x 450' width                                                        |                 |                                          |
| Office Space                  | 3,772 SF                                                                       | Drive-In Doors  | One (1) drive-in door with concrete ramp |
| <b>Building Configuration</b> | Cross-dock distribution                                                        | Column Spacing  | 40' x 50'                                |
| Clear Height                  | 30'2" - 36'2"                                                                  | Fire Protection | ESFR high density system                 |
| Dock Positions                | (38) 9' x 10' equipped with<br>levelers, seals, lights and<br>truck restraints | Lighting        | LED lighting                             |

# **Availability Highlights**

- Occupancy ready with office, restrooms, lighting and dock equipment
- Site is fully secured with electric gate and fencing
- Cross-dock loading format
- 30'2" 36'2" clear
- 96 car parking spaces (4 ADA spaces)
- 25 dedicated trailer stalls