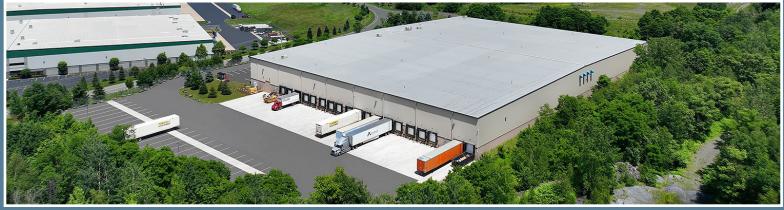

# Modern Cross-Dock Distribution Space

# 125 Capital Road Pittston, PA

## **Building Specifications**

| Land Area                     | 13.59 acres                                                                    | Trailer Parking | 25 trailer spaces                        |
|-------------------------------|--------------------------------------------------------------------------------|-----------------|------------------------------------------|
| Building Size                 | 144,000 SF                                                                     | Car Parking     | 96 car parking spaces (4 ADA spaces)     |
| <b>Building Dimensions</b>    | 320' depth x 450' width                                                        |                 |                                          |
| Office Space                  | 3,772 SF                                                                       | Drive-In Doors  | One (1) drive-in door with concrete ramp |
| <b>Building Configuration</b> | Cross-dock distribution                                                        | Column Spacing  | 40' x 50'                                |
| Clear Height                  | 30'2" - 36'2"                                                                  | Fire Protection | ESFR high density system                 |
| Dock Positions                | (38) 9' x 10' equipped with<br>levelers, seals, lights and<br>truck restraints | Lighting        | LED lighting                             |

# **Availability Highlights**

- Occupancy ready with office, restrooms, lighting and dock equipment
- Site is fully secured with electric gate and fencing
- Cross-dock loading format
- 30'2" 36'2" clear
- 96 car parking spaces (4 ADA spaces)
- 25 dedicated trailer stalls