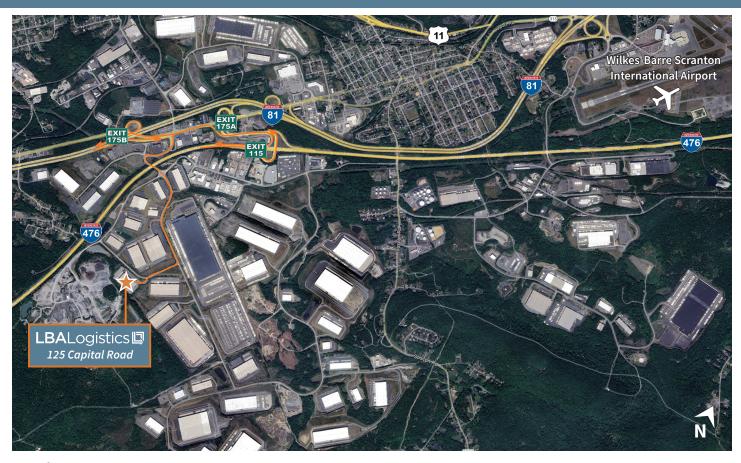

## **Location Highlights**

- ±1.5 miles from the Exit 175 interchange of I-81 & ±2.5 miles
  from Exit 115 on I-476
- Excellent access to primary distribution corridors that service the Northeast US including I-81, I-476, I-80, and I-78
- 374,000 workforce population within a 30-minute drive
- Close proximity to both FedEx and UPS parcel operations