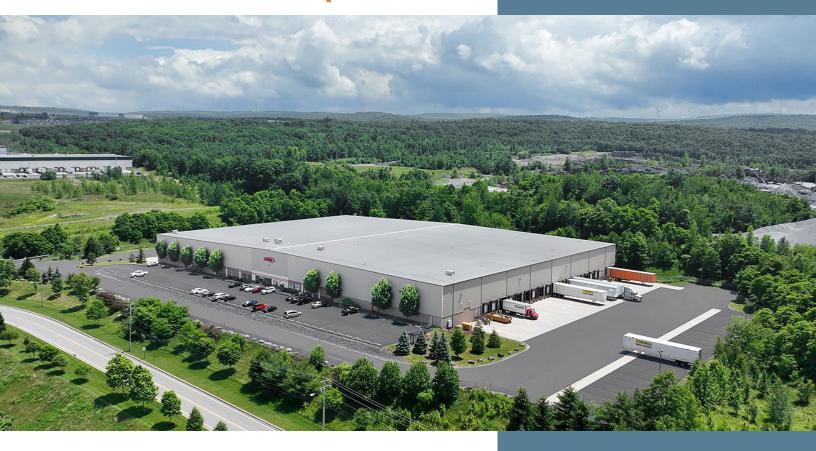

# Modern Cross-Dock Distribution Space





# For Lease

144,000 SF Available February 1, 2025

## **Location Highlights**

- ±1.5 miles from the Exit 175 interchange of I-81 & ±2.5 miles
  from Exit 115 on I-476
- Excellent access to primary distribution corridors that service the Northeast US including I-81, I-476, I-80, and I-78
- 374,000 workforce population within a 30-minute drive
- Close proximity to both FedEx and UPS parcel operations

Ownership Group:

**LBA**Logistics

Listing Agent:



# 125 Capital Road Pittston, PA

### Jeff Lockard

+1 215 990 1889 jeff.lockard@jll.com

#### **Ryan Barros**

+1 610 249 2264 ryan.barros@jll.com

### Maria Ratzlaff

+1 717 791 2210 maria.ratzlaff@jll.com

#### **Kevin Lammers**

+1 610 249 2255 kevin.lammers@jll.com

#### JLL

550 E Swedesford Road, Suite 260 Wayne, PA 19087 +1 610 24