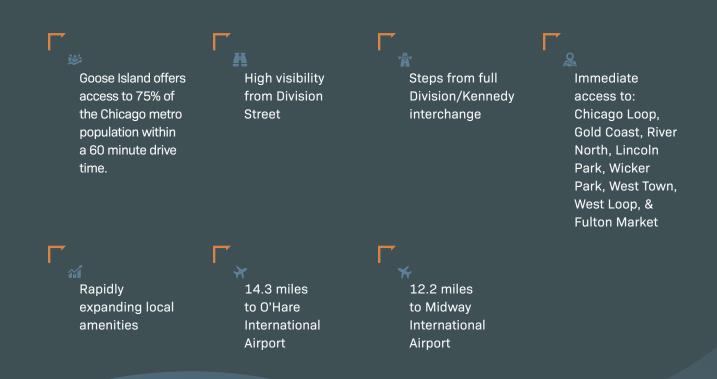

|
|   | CEILING HEIGHT         | 24' clear                                        |
|   |                        | 38 spaces                                        |
|   | LOADING                | 3 interior docks (expandable) / 3 drive-in doors |
|   | SPRINKLER              | Full Wet System                                  |
|   | COLUMN SPACING         | 44'2" x 42'6"                                    |
|   | ZONING                 | PMD 3                                            |
|   | POWER                  | 4000 amps / 480 volts (Upon tenant verification) |
|   | AVAILABLE              | Immediate                                        |
|   | ASKING RATE            | Subject to offer                                 |





#### HIGHLY DESIRABLE GOOSE ISLAND LOCATION



#### DEMOGRAPHICS WITHIN A 5 MILE RADIUS





#### AMENITIES OVERVIEW





#### SITE PLAN





#### LARRY Goldwasser, sior

Executive Vice President +1 312 334 7201 larry.goldwasser@cbre.com

#### MATT

Senior Vice President +1 312 334 7203 matt.cowie@cbre.com

#### JOHN MARKS

Senior Associate +1 312 334 7204 john.marks@cbre.com



### **CBRE LBA**Logistics

©2025 CBRE, Inc. All rights reserved. This information has been obtained from sources believed reliable, but has not been verified for accuracy or completeness. You should conduct a careful, independent investigation of the property and verify all information. Any reliance on this information is solely at your own risk. CBRE and the CBRE logo are service marks of CBRE, Inc. All other marks displayed on this document are the property