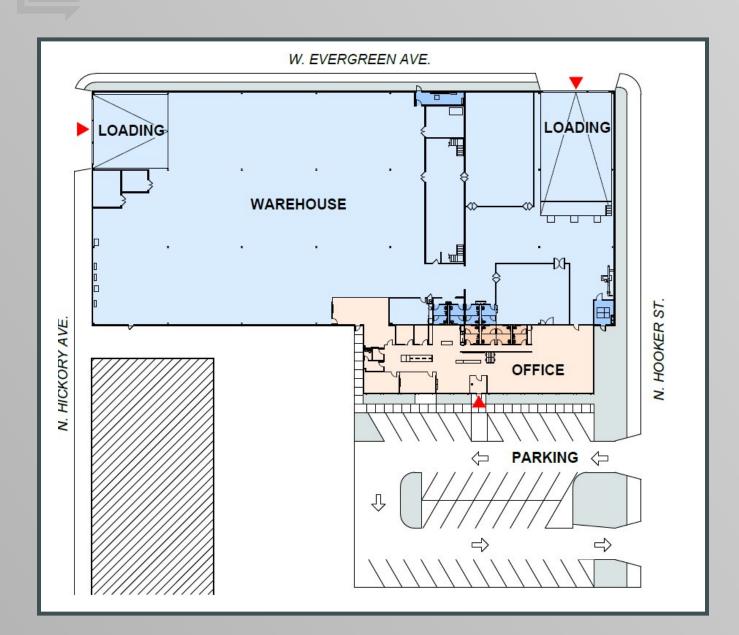

|   |                        | 38 spaces                                        |
|   | LOADING                | 3 interior docks (expandable) / 3 drive-in doors |
|   | SPRINKLER              | Full Wet System                                  |
|   | COLUMN SPACING         | 44'2" x 42'6"                                    |
|   | ZONING                 | PMD 3                                            |
|   | POWER                  | 4000 amps / 480 volts (Upon tenant verification) |
|   | AVAILABLE              | Immediate                                        |
|   | ASKING RATE            | Subject to offer                                 |





#### HIGHLY DESIRABLE GOOSE ISLAND LOCATION



#### DEMOGRAPHICS WITHIN A 5 MILE RADIUS





#### AMENITIES OVERVIEW





#### SITE PLAN





#### LARRY Goldwasser, sior

Executive Vice President +1 312 334 7201 larry.goldwasser@cbre.com

#### MATT

Senior Vice President +1 312 334 7203 matt.cowie@cbre.com

#### JOHN MARKS

Senior Associate +1 312 334 7204 john.marks@cbre.com



### **CBRE LBA**Logistics

©2025 CBRE, Inc. All rights reserved. This information has been obtained from sources believed reliable, but has not been verified for accuracy or completeness. You should conduct a careful, independent investigation of the property and verify all information. Any reliance on this information is solely at your own risk. CBRE and the CBRE logo are service marks of CBRE, Inc. All other marks displayed on this document are the property of their respective owners, and the use of such logos does not imply any affiliation with or