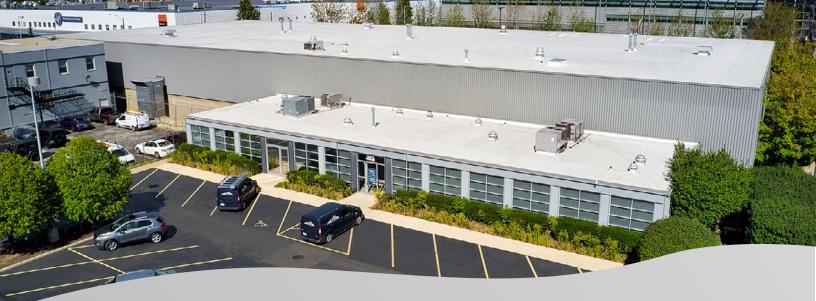

#### 45,664 SF

Available for Immediate Occupancy Unmatched G<u>oose Island Location</u>

## PROPERTY-OVERVIEW

| Ø | ADDRESS                | 1224 N Hooker Street, Chicago Illinois           |
|---|------------------------|--------------------------------------------------|
|   | MARKET / SUBMARKET     | Goose Island                                     |
|   | SQUARE FOOTAGE         | 45,664 SF                                        |
|   | LOT SIZE               | 1.40 acres (60,984 SF)                           |
|   | OFFICE SIZE            | 4,772 SF                                         |
|   | YEAR BUILT / RENOVATED | 1995                                             |
|   | CEILING HEIGHT         | 24' clear                                        |
|   |                        | 38 spaces                                        |
|   | LOADING                | 3 interior docks (expandable) / 3 drive-in doors |
|   | SPRINKLER              | Full Wet System                                  |
|   | COLUMN SPACING         | 44'2" x 42'6"                                    |
|   | ZONING                 | PMD 3                                            |
|   | POWER                  | 4000 amps / 480 volts (Upon tenant verification) |
|   | AVAILABLE              | Immediate                                        |
|   | ASKING RATE            | Subject to offer                                 |

#### HIGHLY DESIRABLE GOOSE ISLAND LOCATION