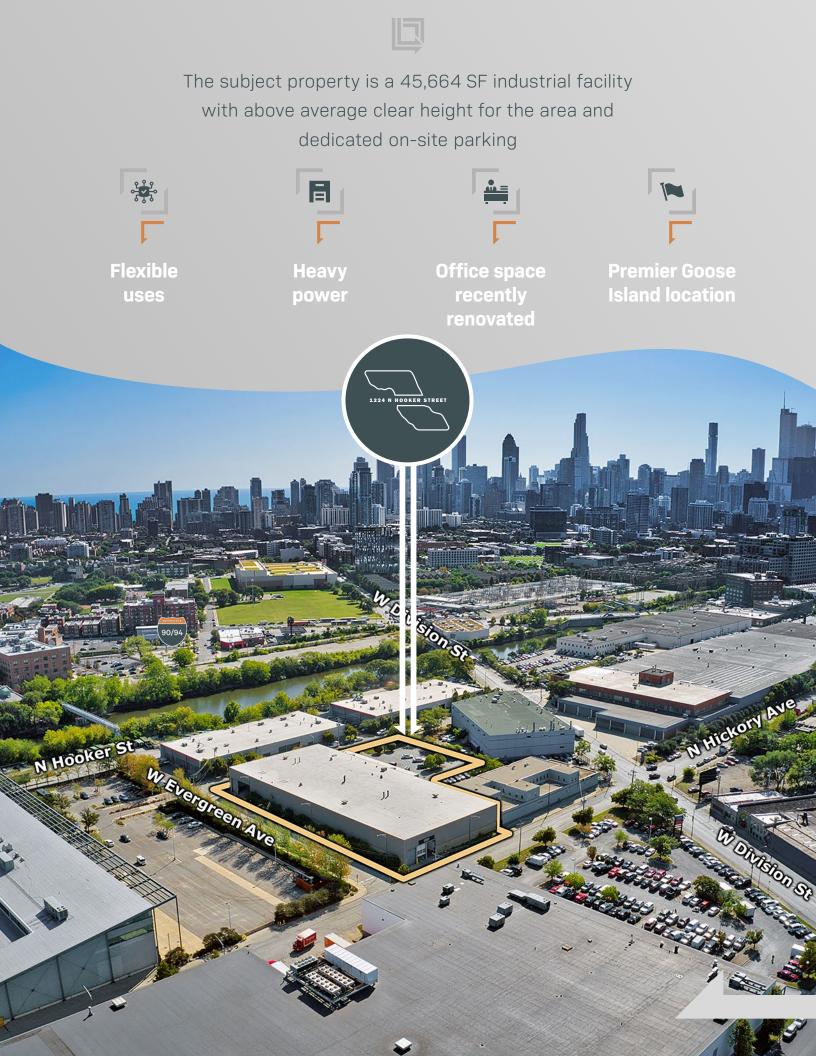

#### 45,664 SF

Available for Immediate Occupancy Unmatched G<u>oose Island Location</u>

## PROPERTY-OVERVIEW

| Ø | ADDRESS                | 1224 N Hooker Street, Chicago Illinois           |
|---|------------------------|--------------------------------------------------|
|   | MARKET / SUBMARKET     | Goose Island                                     |
|   | SQUARE FOOTAGE         | 45,664 SF                                        |
|   | LOT SIZE               | 1.40 acres (60,984 SF)                           |
|   | OFFICE SIZE            | 4,772 SF                                         |
|   | YEAR BUILT / RENOVATED | 1995                                             |
|   | CEILING HEIGHT         | 24' clear                                        |
|   |                        | 38 spaces                                        |
|   | LOADING                | 3 interior docks (expandable) / 3 drive-in doors |
|   | SPRINKLER              | Full Wet System                                  |
|   | COLUMN SPACING         | 44'2" x 42'6"                                    |
|   | ZONING                 | PMD 3                                            |
|   | POWER                  | 4000 amps / 480 volts (Upon tenant verification) |
|   | AVAILABLE              | Immediate                                        |
|   | ASKING RATE            | Subject to offer                                 |

#### HIGHLY DESIRABLE GOOSE ISLAND LOCATION

#### SITE PLAN