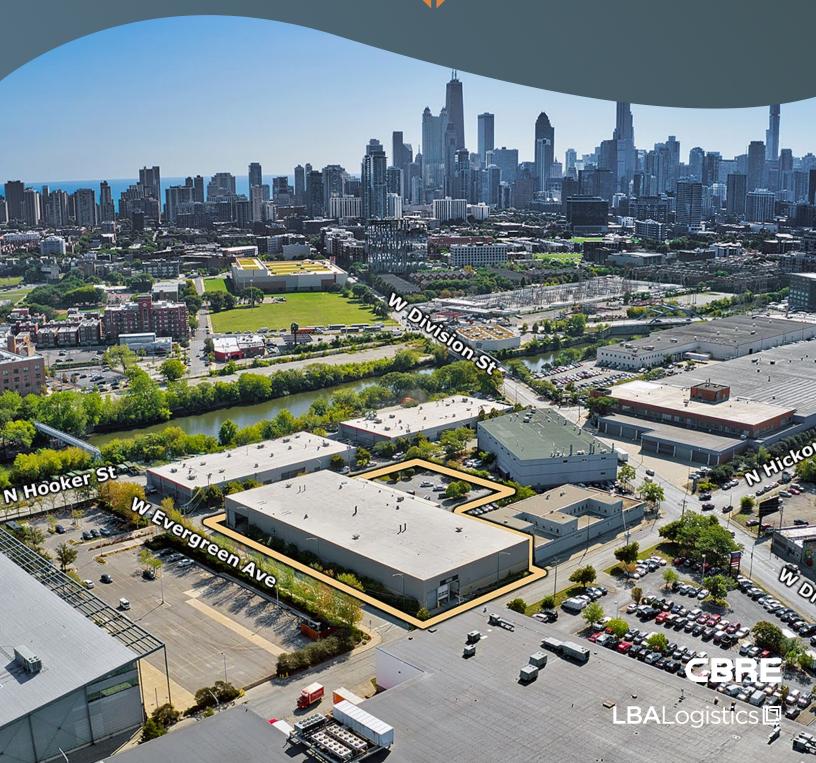

# 1224 N HOOKER STREET

GOOSE ISLAND CHICAGO

## 1224 N HOOKER STREET CHICAGO IL

#### 45,664 SF

Available for Immediate Occupancy Unmatched G<u>oose Island Location</u>