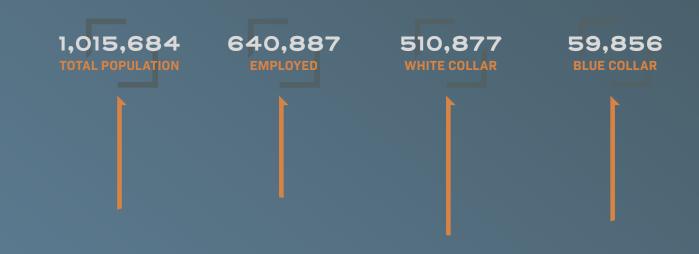

4' clear                                        |
|   |                        | 38 spaces                                        |
|   | LOADING                | 3 interior docks (expandable) / 3 drive-in doors |
|   | SPRINKLER              | Full Wet System                                  |
|   | COLUMN SPACING         | 44'2" x 42'6"                                    |
|   | ZONING                 | PMD 3                                            |
|   | POWER                  | 4000 amps / 480 volts (Upon tenant verification) |
|   | AVAILABLE              | Immediate                                        |
|   | ASKING RATE            | Subject to offer                                 |





#### HIGHLY DESIRABLE GOOSE ISLAND LOCATION



#### DEMOGRAPHICS WITHIN A 5 MILE RADIUS





#### AMENITIES OVERVIEW





#### SITE PLAN





#### LARRY Goldwasser, sior

Executive Vice President +1 312 334 7201 larry.goldwasser@cbre.com

#### MATT

Senior Vice President +1 312 334 7203 matt.cowie@cbre.com

#### JOHN MARKS

Senior Associate +1 312 334 7204 john.marks@cbre.com



### **CBRE LBA**Logistics

©2025 CBRE, Inc. All rights reserved. This information has been obtained from sources believed reliable, but has not been verified for accuracy or completeness. You should conduct a careful, independent investigation of the property and verify all information. Any reliance on this information is solely at your own risk. CBRE and the CBRE logo are service marks of CBRE, Inc. All other marks displayed on this document are the property of their respective owners, and the use of