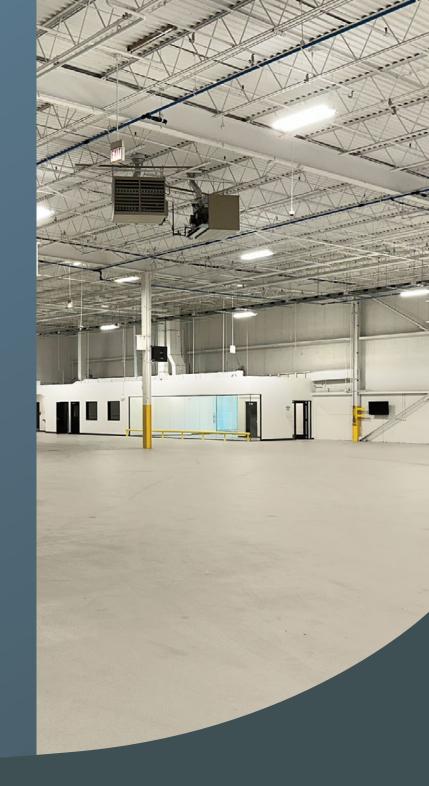

## PROPERTY-OVERVIEW

| Ø | ADDRESS                | 1224 N Hooker Street, Chicago Illinois           |
|---|------------------------|--------------------------------------------------|
|   | MARKET / SUBMARKET     | Goose Island                                     |
|   | SQUARE FOOTAGE         | 45,664 SF                                        |
|   | LOT SIZE               | 1.40 acres (60,984 SF)                           |
|   | OFFICE SIZE            | 4,772 SF                                         |
|   | YEAR BUILT / RENOVATED | 1995                                             |
|   | CEILING HEIGHT         | 24' clear                                        |
|   |                        | 38 spaces                                        |
|   | LOADING                | 3 interior docks (expandable) / 3 drive-in doors |
|   | SPRINKLER              | Full Wet System                                  |
|   | COLUMN SPACING         | 44'2" x 42'6"                                    |
|   | ZONING                 | PMD 3                                            |
|   | POWER                  | 4000 amps / 480 volts (Upon tenant verification) |
|   | AVAILABLE              | Immediate                                        |
|   | ASKING RATE            | Subject to offer                                 |