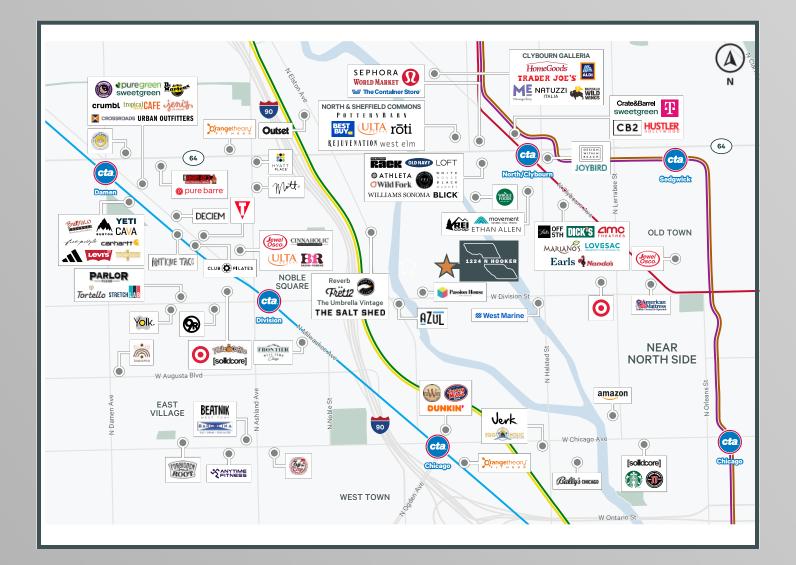

|
|   |                        | 38 spaces                                        |
|   | LOADING                | 3 interior docks (expandable) / 3 drive-in doors |
|   | SPRINKLER              | Full Wet System                                  |
|   | COLUMN SPACING         | 44'2" x 42'6"                                    |
|   | ZONING                 | PMD 3                                            |
|   | POWER                  | 4000 amps / 480 volts (Upon tenant verification) |
|   | AVAILABLE              | Immediate                                        |
|   | ASKING RATE            | Subject to offer                                 |





#### HIGHLY DESIRABLE GOOSE ISLAND LOCATION



#### DEMOGRAPHICS WITHIN A 5 MILE RADIUS





#### AMENITIES OVERVIEW





#### SITE PLAN





#### LARRY Goldwasser, sior

Executive Vice President +1 312 334 7201 larry.goldwasser@cbre.com

#### MATT

Senior Vice President +1 312 334 7203 matt.cowie@cbre.com

#### JOHN MARKS

Senior Associate +1 312 334 7204 john.marks@cbre.com



### **CBRE LBA**Logistics

©2025 CBRE, Inc. All rights reserved. This information has been obtained from sources believed reliable, but has not been verified for accuracy or completeness. You should conduct a careful, independent investigation of the property and verify all information. Any reliance on this information is solely at your own risk. CBRE and the CBRE logo are service marks of CBRE, Inc. All other marks displayed on this document are the property of their respective owners, and the use of such logos does not imply any