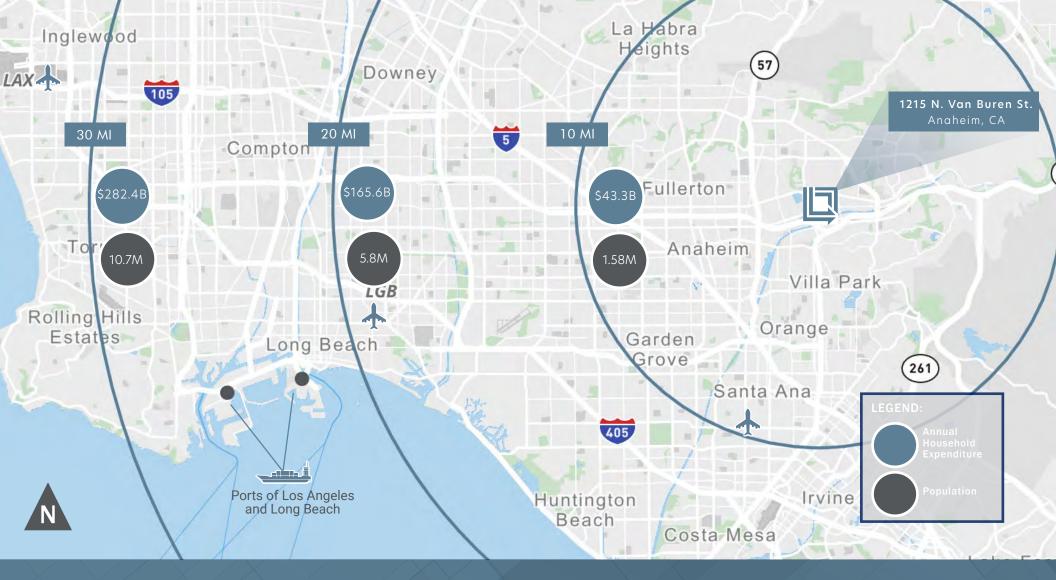

M. COPONADO SA.

• Two (2) Grade-Level Doors

- ±185' Truck Court
- Drive-Around Building
- 170 Parking Stalls; 14 Trailer Stalls
- Prime North Orange County Location
- Close Proximity to Ports of Los Angeles (±34.3 Miles) & Long Beach (±33.0 Miles)