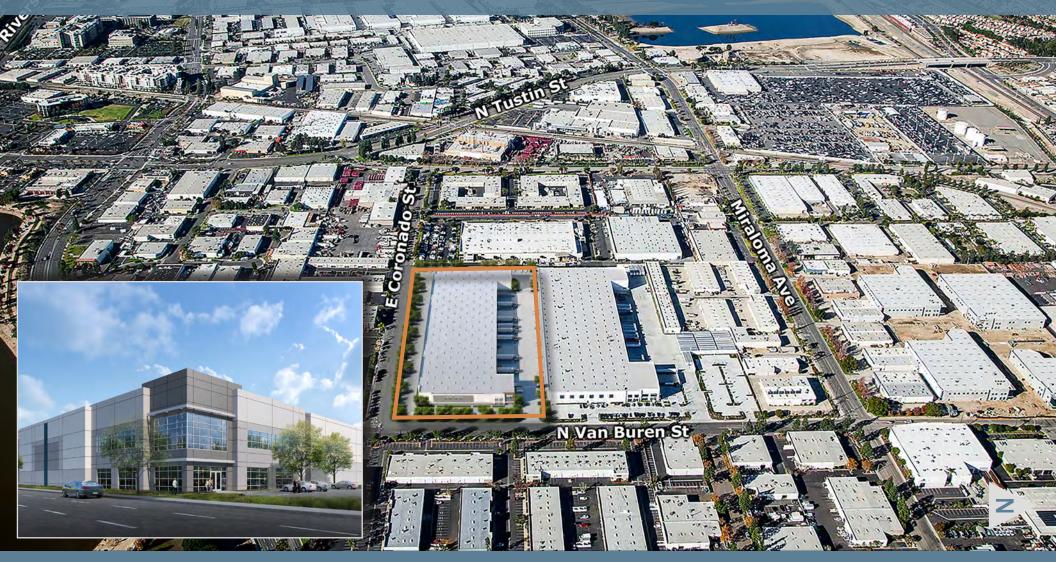

# **1215 LOGISTICS CENTER**

1215 N. VAN BUREN STREET, ANAHEIM

### PROJECT FEATURES

- Brand New, State-of-the-Art Construction
- ±165,850 SF Freestanding Industrial Building
- Office Area ±6,000 SF
- 36' Minimum Clear Height
- ESFR Fire Protection
- Twenty-Seven (27) Dock-High Doors

M. COPONADO SA.

• Two (2) Grade-Level Doors

- ±185' Truck Court
- Drive-Around Building
- 170 Parking Stalls; 14 Trailer Stalls
- Prime North Orange County Location
- Close Proximity to Ports of Los Angeles (±34.3 Miles) & Long Beach (±33.0 Miles)