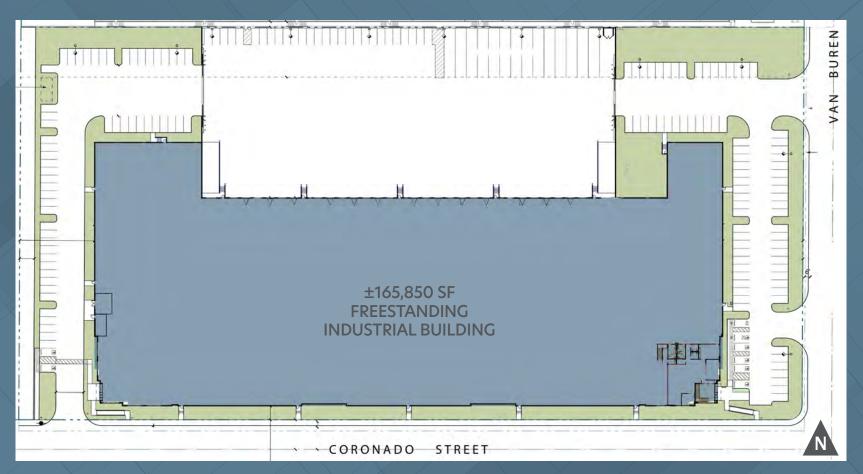

### PROJECT FEATURES

- Brand New, State-of-the-Art Construction
- ±165,850 SF Freestanding Industrial Building
- Office Area ±6,000 SF
- 36' Minimum Clear Height
- ESFR Fire Protection
- Twenty-Seven (27) Dock-High Doors

M. COPONADO SA.

• Two (2) Grade-Level Doors

- ±185' Truck Court
- Drive-Around Building
- 170 Parking Stalls; 14 Trailer Stalls
- Prime North Orange County Location
- Close Proximity to Ports of Los Angeles (±34.3 Miles) & Long Beach (±33.0 Miles)