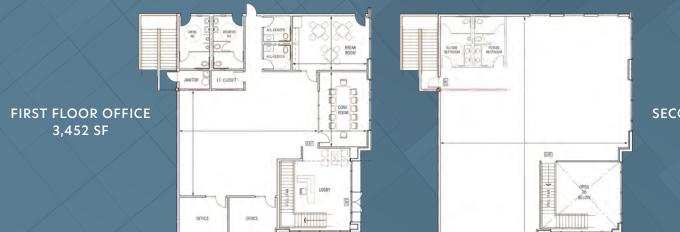

# **1215 LOGISTICS CENTER**

1215 N. VAN BUREN STREET, ANAHEIM



## LBALogistics

### PROJECT FEATURES

- Brand New, State-of-the-Art Construction
- ±165,850 SF Freestanding Industrial Building
- Office Area ±6,000 SF
- 36' Minimum Clear Height
- ESFR Fire Protection
- Twenty-Seven (27) Dock-High Doors

M. COPONADO SA.

• Two (2) Grade-Level Doors

- ±185' Truck Court
- Drive-Around Building
- 170 Parking Stalls; 14 Trailer Stalls
- Prime North Orange County Location
- Close Proximity to Ports of Los Angeles (±34.3 Miles) & Long Beach (±33.0 Miles)



State .

Calling.

N. VAN BUREN ST.

....

10







SECOND FLOOR OFFICE 3,115 SF



#### CONTACT US TODAY

#### **BEN SEYBOLD**

+1 714 371 9233 ben.seybold@cbre.com License #01081310

#### SEAN WARD

LBALogistics D CBRE

+1 714 371 9222 sean.ward@cbre.com License #01415499

#### **KEITH GREER**

+1 714 371 9209 keith.greer@cbre.com License #01899022 © 2021 CBRE, Inc. All rights reserved. This information has been obtained from sources believed to be reliable, but has not been verified for accuracy or completeness. You should conduct a careful, independent investigation of the property and verify all information. Any reliance on this information is solely at your own risk. CBRE and the CBRE logo are service marks of CBRE, Inc. All other marks displayed on this document are the property of their respective owners, and the use of such logos